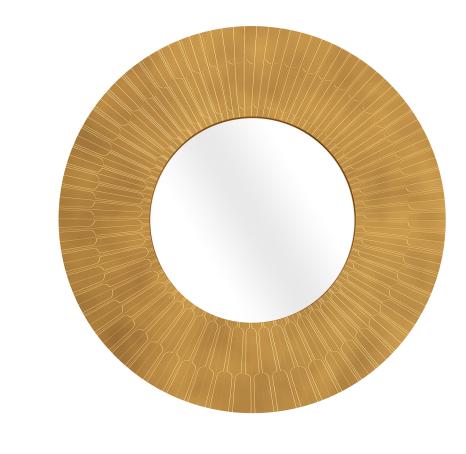

**CITYLIGHTS ORO** 

Citylights is a large, stunning, circular mirror in intricate brass inlay

collection

| vanilla<br><i>NOİY</i> | ORO |  |
|------------------------|-----|--|
| VANILLA<br><i>NOİY</i> | ORO |  |

| recommended use | residence, hotel, commercial space |
|-----------------|------------------------------------|
|                 | foyer, bathroom or any other room  |
| designer        | Matteo Cibic                       |
| description     | Mirror                             |
| dimension       | diameter 100 cm                    |
|                 | depth 3 cm                         |
|                 |                                    |