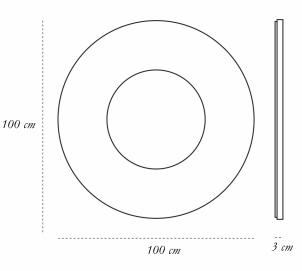

| recommended use | residence, hotel, commercial space |
|-----------------|------------------------------------|
|                 | foyer, bathroom or any other room  |
| designer        | Matteo Cibic                       |
| description     | Mirror                             |
| dimension       | diameter 100 cm                    |
|                 | depth 3 cm                         |
|                 |                                    |