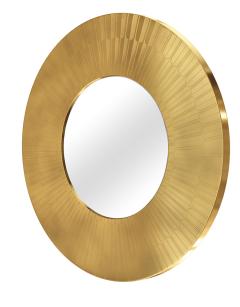

**CITYLIGHTS ORO** 

Citylights is a large, stunning, circular mirror in intricate brass inlay

collection

| vanilla<br><i>NOİY</i> | ORO |  |
|------------------------|-----|--|
| VANILLA<br><i>NOİY</i> | ORO |  |

| recommended use | residence, hotel, commercial space |
|-----------------|------------------------------------|
|                 | foyer, bathroom or any other room  |
| designer        | Matteo Cibic                       |
| description     | Mirror                             |
| dimension       | diameter 100 cm                    |
|                 | depth 3 cm                         |
|                 |                                    |