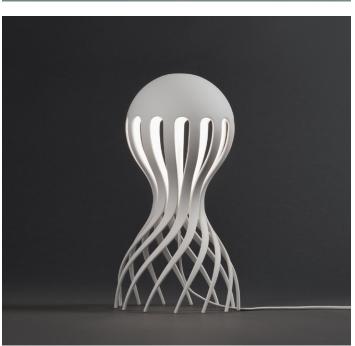

## **CIRRATA**

MARKUS JOHANSSON

Unexpected experiences and surprises wait deep down on the ocean floor: a body with many arms, which sweeps along and lights up the depth. Arrogant and presumptuous, there is no doubt about who is the ruler down here.

PRODUCT Cirrata

SIZE 444 mm (H), 220 mm (Ø)

MOUNTING Table lamp PRODUCT CODE MJCI1001 (White)

MJCI1002 (Grey)

FITTING Custom LED (replaceable)

WATT 3.2 W KELVIN 2700K EU PLUG ENVIRONMENT Indoor FINISH Sand painted COLOR White, Grey VOLTAGE 220-240v CORD LENGTH 180cm SWITCH Dimmer MATERIAL Aluminum

DESCRIPTION Table lamp in casted aluminium

with a decorative light effect.

( **E** IP20

220 mm