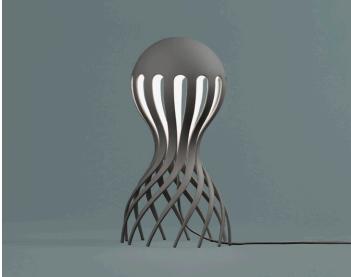

## **CIRRATA**

MARKUS JOHANSSON

Unexpected experiences and surprises wait deep down on the ocean floor: a body with many arms, which sweeps along and lights up the depth. Arrogant and presumptuous, there is no doubt about who is the ruler down here.

PRODUCT Cirrata

SIZE 444 mm (H), 220 mm (Ø)

MOUNTING Table lamp PRODUCT CODE MJCI1001 (White)

MJCI1002 (Grey)

FITTING Custom LED (replaceable)

WATT 3.2 W KELVIN 2700K EU PLUG ENVIRONMENT Indoor FINISH Sand painted COLOR White, Grey VOLTAGE 220-240v CORD LENGTH 180cm SWITCH Dimmer MATERIAL Aluminum

DESCRIPTION Table lamp in casted aluminium

with a decorative light effect.

( **E** IP20

220 mm