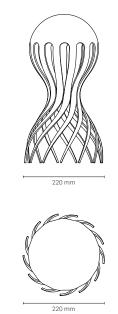

PRODUCT Cirrata

SIZE 444 mm (H), 220 mm (Ø)

MOUNTING Table lamp PRODUCT CODE MJCI1001 (White)

MJCI1002 (Grey)

FITTING Custom LED (replaceable)

WATT 3.2 W KELVIN 2700K EU PLUG ENVIRONMENT Indoor FINISH Sand painted COLOR White, Grey VOLTAGE 220-240v CORD LENGTH 180cm SWITCH Dimmer MATERIAL Aluminum

DESCRIPTION Table lamp in casted aluminium

with a decorative light effect.

( **E** IP20

220 mm