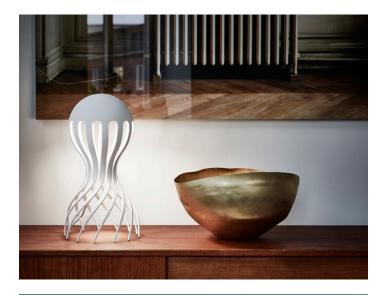

## **CIRRATA**

MARKUS JOHANSSON

Unexpected experiences and surprises wait deep down on the ocean floor: a body with many arms, which sweeps along and lights up the depth. Arrogant and presumptuous, there is no doubt about who is the ruler down here.

PRODUCT Cirrata

SIZE 444 mm (H), 220 mm (Ø)

MOUNTING Table lamp PRODUCT CODE MJCI1001 (White)

MJCI1002 (Grey)

FITTING Custom LED (replaceable)

WATT 3.2 W KELVIN 2700K EU PLUG ENVIRONMENT Indoor FINISH Sand painted COLOR White, Grey VOLTAGE 220-240v CORD LENGTH 180cm SWITCH Dimmer MATERIAL Aluminum

DESCRIPTION Table lamp in casted aluminium

with a decorative light effect.

( **E** IP20

220 mm