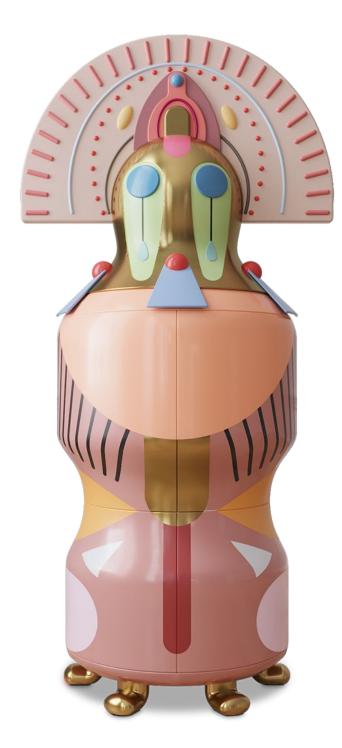

CHHAU DONNA CABINET

Chhau Donna Cabinet, splendid in a riot of colours is inspired by the female Chhau dancers of India. Italian contemporary forms and exquisite craftsmanship define this sculptural cabinet.

recommended use collection

In a residence, hotel, commercial space

designer description dimension

material

Elena Salmistraro Cabinet Width 96.5 cm Depth 74 cm Height 200 cm Plywood, Nautical Resin

CARE Wipe gently with dry soft cloth. In case of spillage of water wipe immediately. • A premium liquid wax may be used occasionally to refresh the high gloss.