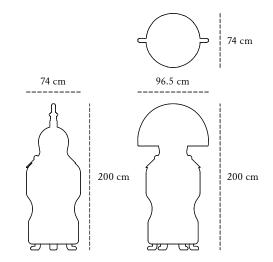

recommended use collection

In a residence, hotel, commercial space

designer description dimension

material

Elena Salmistraro Cabinet Width 96.5 cm Depth 74 cm Height 200 cm Plywood, Nautical Resin

CARE Wipe gently with dry soft cloth. In case of spillage of water wipe immediately. • A premium liquid wax may be used occasionally to refresh the high gloss.