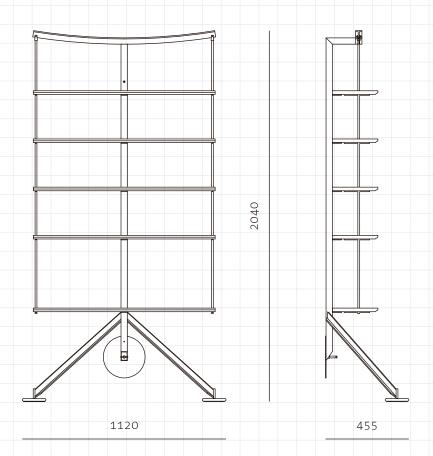

## Ran Library (1982)

CODE DIMENSIONS

NET WEIGHT ENVIRONMENT MATERIALS

SHIPPING

CF-SF110

W1120 x D455 x H2040mm

37.0 kg

Indoor

Powder coated steel frame, Veneer laminate shelves

<sup>\*</sup>Please refer to website or contact your local representative for complete material swatches.

| Package     | Assembled            |              |                   |  |
|-------------|----------------------|--------------|-------------------|--|
| Package Qty | 1 pcs/box            | 1 pcs/box    |                   |  |
| Packaging   | Measurement (mm)     | Volume (cbm) | Gross Weight (kg) |  |
| FCL         | W2125 x D1205 x H560 | 1.43         | 49.0              |  |
| LCL/AIR     | W2145 x D1225 x H655 | 1.72         | 80.0              |  |