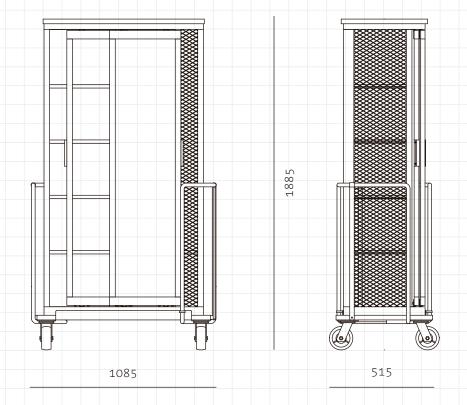

CABINET OF CURIOSITY DRESS BY NERI&HU 🛞 STELLAR WORKS

| CODE<br>DIMENSIONS | COC-C120<br>W1085 x D515 x H1885mm                                                                                                                                                                                                |                      |              |                   |
|--------------------|-----------------------------------------------------------------------------------------------------------------------------------------------------------------------------------------------------------------------------------|----------------------|--------------|-------------------|
| NET WEIGHT         | kg                                                                                                                                                                                                                                |                      |              |                   |
| ENVIRONMENT        | Indoor                                                                                                                                                                                                                            |                      |              |                   |
| MATERIALS          | Stainless steel hairline gold, steel black powder coat sand brust, solid walnut frame,<br>veneer laminate panels, tempered glass<br>*Please refer to website or contact your local representative for complete material swatches. |                      |              |                   |
| SHIPPING           | Package                                                                                                                                                                                                                           | Assembled            |              |                   |
|                    | Package Qty                                                                                                                                                                                                                       | 1 pcs/box            |              |                   |
|                    | Packaging                                                                                                                                                                                                                         | Measurement (mm)     | Volume (cbm) | Gross Weight (kg) |
|                    | FCL/LCL/AIR                                                                                                                                                                                                                       | W1220 x D650 x H2095 | 5 1.66       |                   |