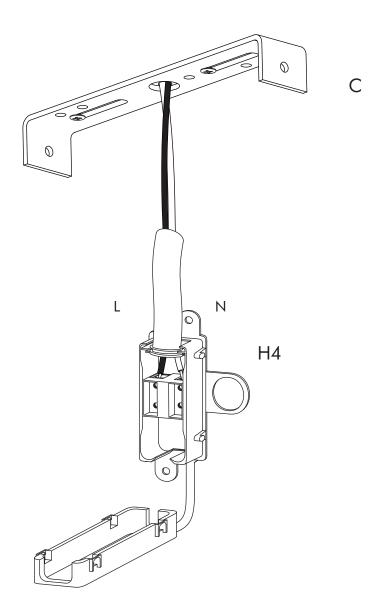

#### HARDWARE LIST

| Quanto | 0 tara | <b>)</b> |        | <b>e</b> |
|--------|--------|----------|--------|----------|
| H1 x 2 | H2 x 2 | H3 x 2   | H4 x 1 | H5 x 4   |