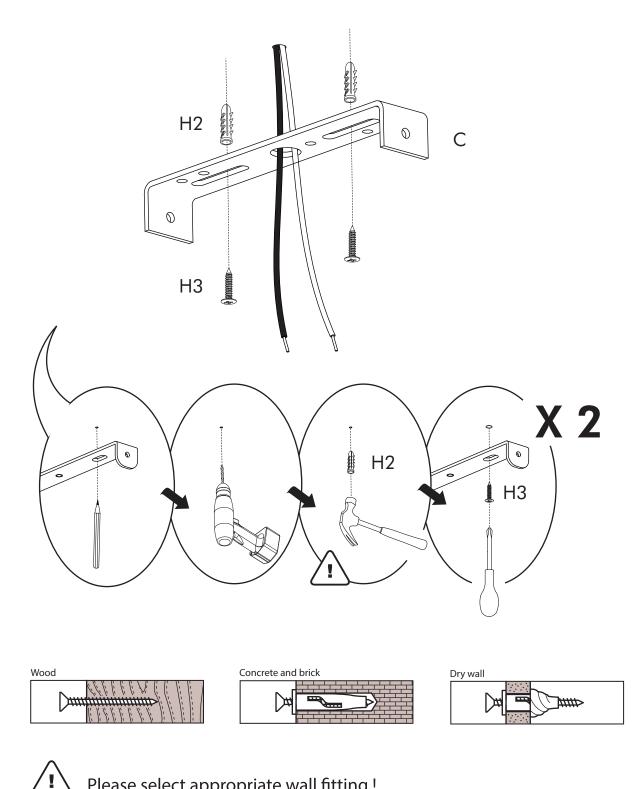

# STEP 2

Please select appropriate wall fitting !

**STEP 12** 

14

stellarworks.com info@stellarworks.com