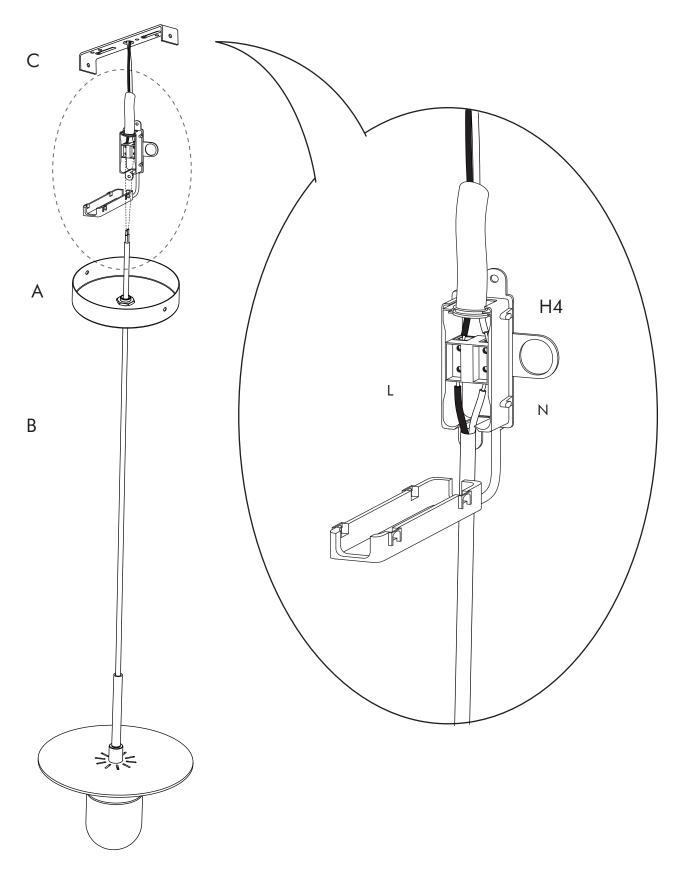

# STEP 2

Please select appropriate wall fitting !

**STEP 12** 

14

stellarworks.com info@stellarworks.com