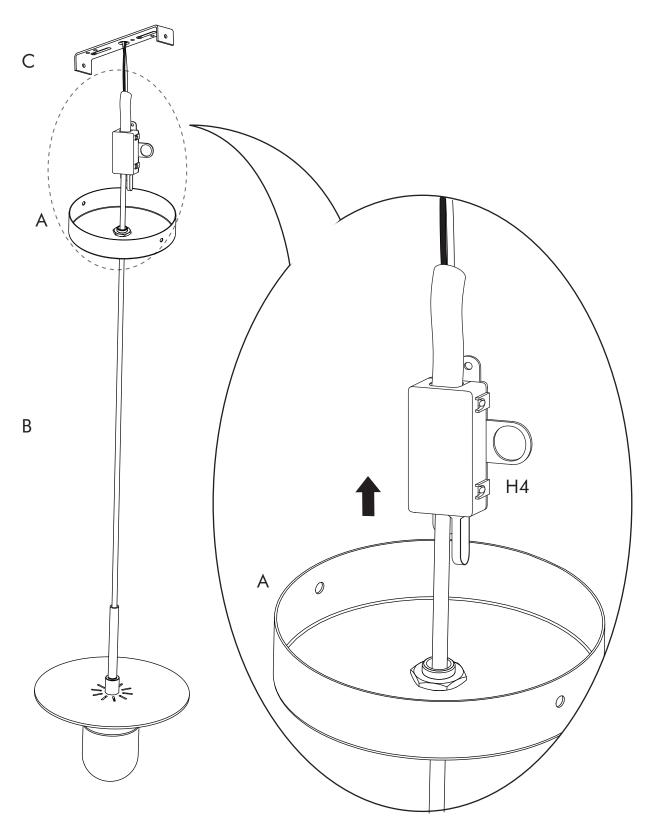

# STEP 2

Please select appropriate wall fitting !

**STEP 12** 

14

stellarworks.com info@stellarworks.com