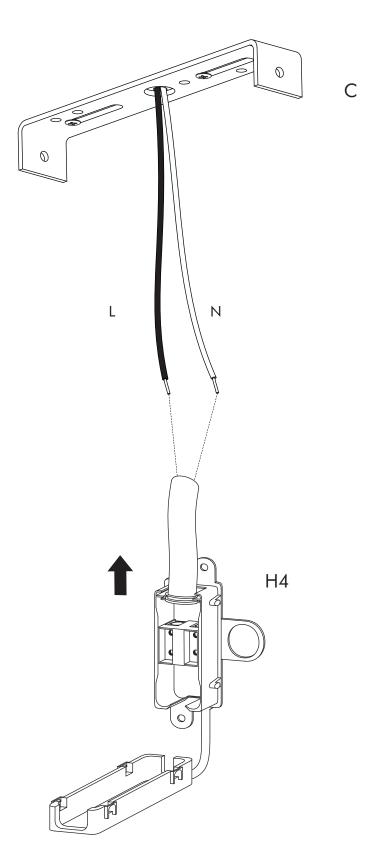

#### HARDWARE LIST

| Quanto | 0 tara | <b>)</b> |        | <b>e</b> |
|--------|--------|----------|--------|----------|
| H1 x 2 | H2 x 2 | H3 x 2   | H4 x 1 | H5 x 4   |