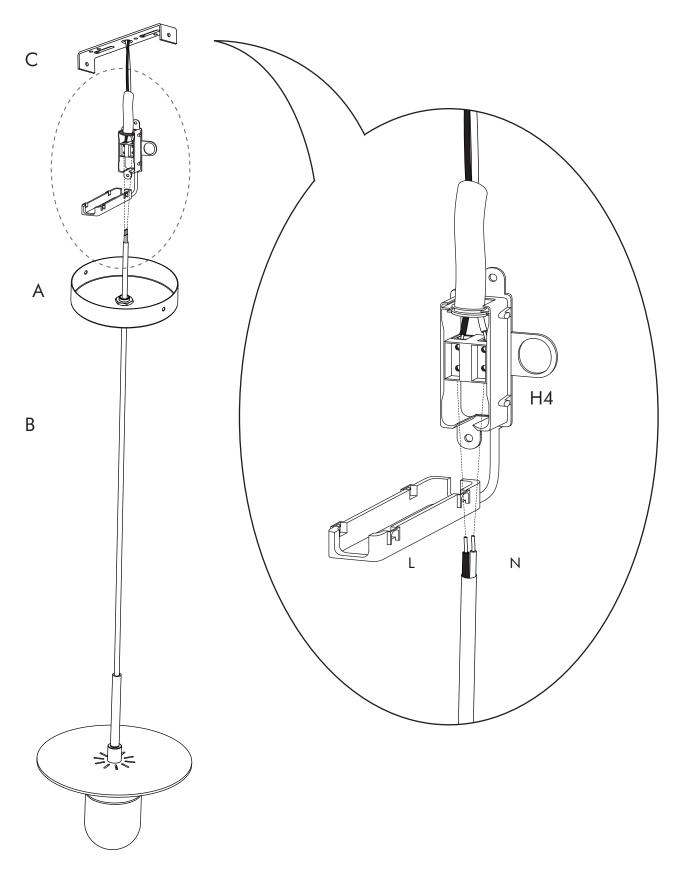

# STEP 2

Please select appropriate wall fitting !

**STEP 12** 

14

stellarworks.com info@stellarworks.com