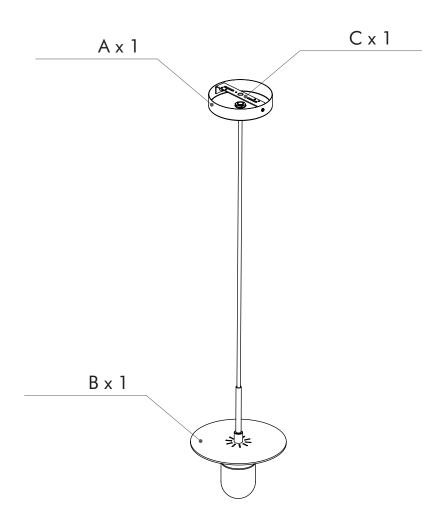

#### HARDWARE LIST

| Quanto | 0 tara | <b>)</b> |        | <b>e</b> |
|--------|--------|----------|--------|----------|
| H1 x 2 | H2 x 2 | H3 x 2   | H4 x 1 | H5 x 4   |