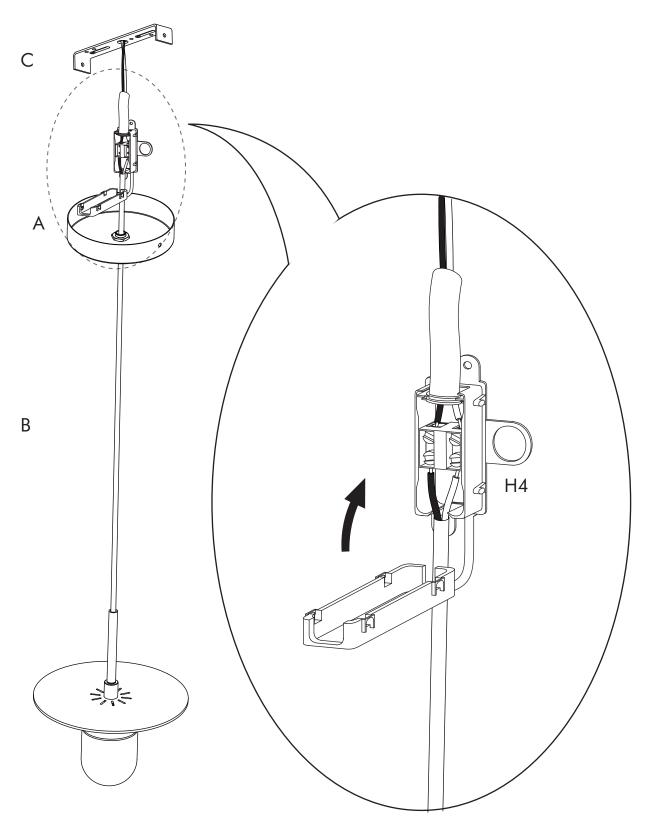

# STEP 2

Please select appropriate wall fitting !

**STEP 12** 

14

stellarworks.com info@stellarworks.com