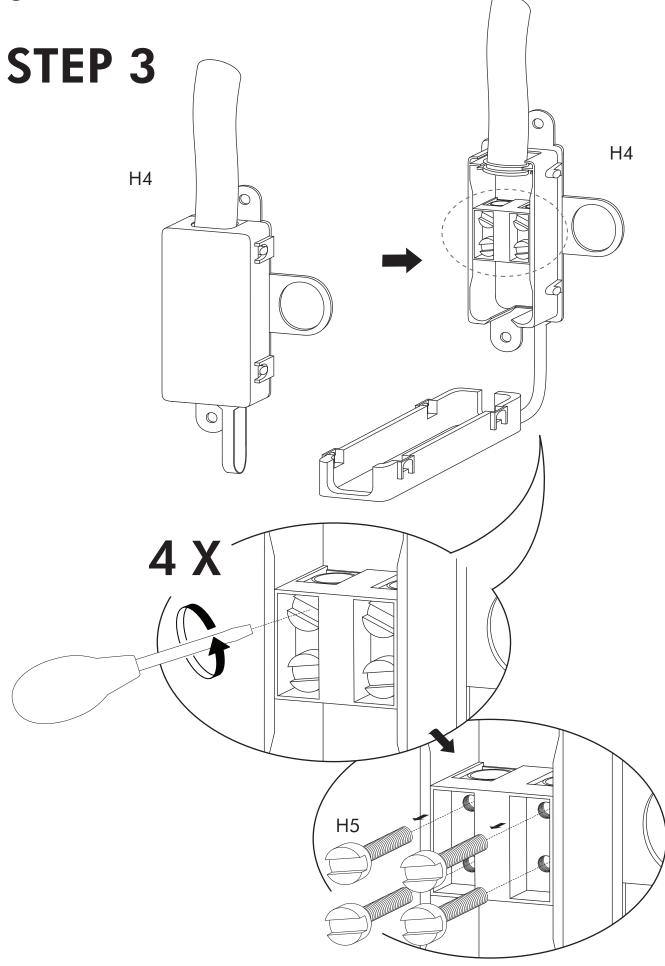

#### HARDWARE LIST

| Quanto | 0 tara | <b>)</b> |        | <b>e</b> |
|--------|--------|----------|--------|----------|
| H1 x 2 | H2 x 2 | H3 x 2   | H4 x 1 | H5 x 4   |