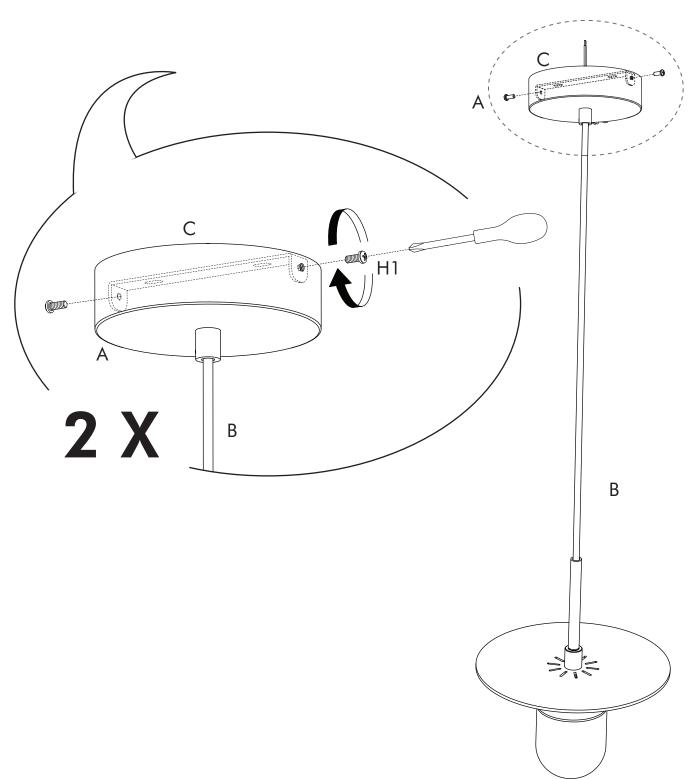

# STEP 2

Please select appropriate wall fitting !

**STEP 12** 

14

stellarworks.com info@stellarworks.com