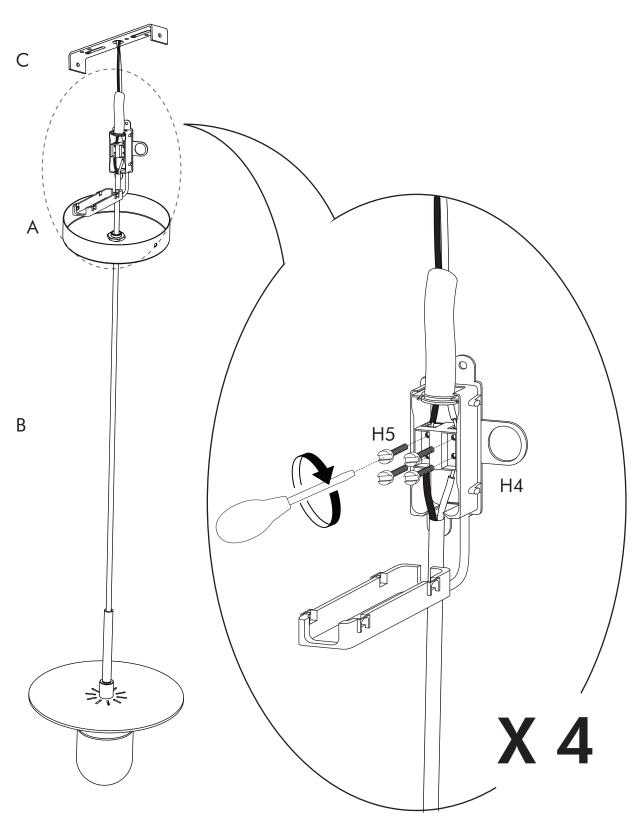

# STEP 2

Please select appropriate wall fitting !

**STEP 12** 

14

stellarworks.com info@stellarworks.com