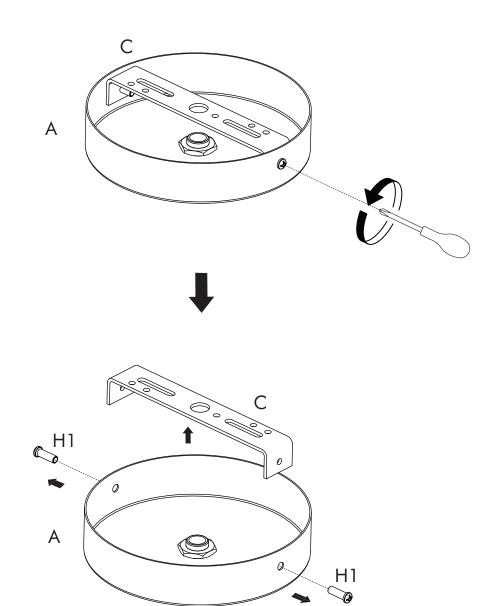

#### HARDWARE LIST

| Quanto | 0 tara | <b>)</b> |        | <b>e</b> |
|--------|--------|----------|--------|----------|
| H1 x 2 | H2 x 2 | H3 x 2   | H4 x 1 | H5 x 4   |