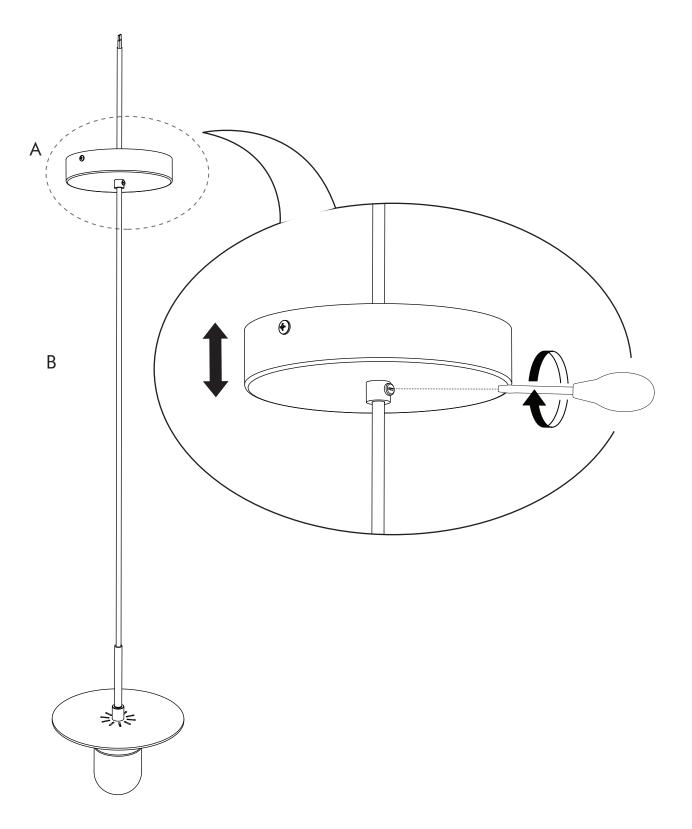

# STEP 2

Please select appropriate wall fitting !

**STEP 12** 

14

stellarworks.com info@stellarworks.com