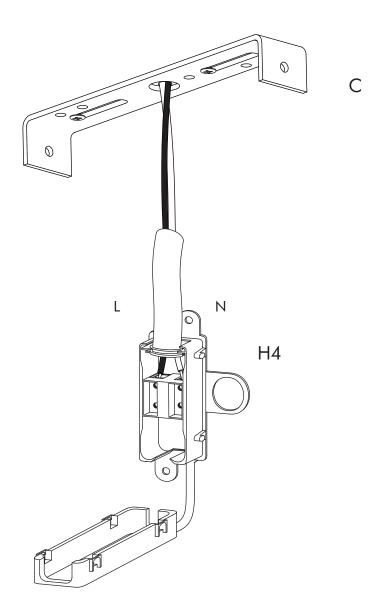

#### HARDWARE LIST

| Quanto | 0 and  | <b>Januar</b> > |        | <b>e</b> * |
|--------|--------|-----------------|--------|------------|
| H1 x 2 | H2 x 2 | H3 x 2          | H4 x 1 | H5 x 4     |