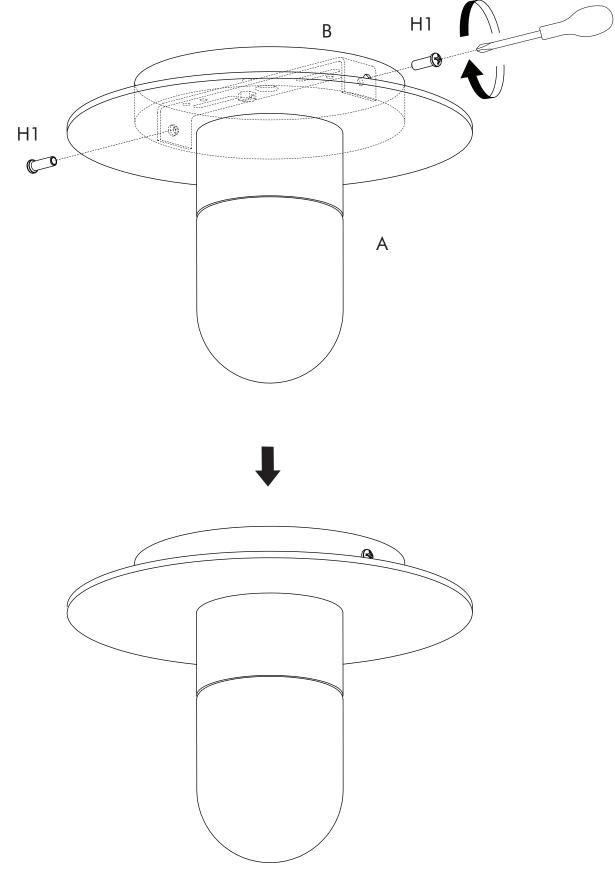

# STEP 2

Please select appropriate wall fitting !

stellarworks.com info@stellarworks.com