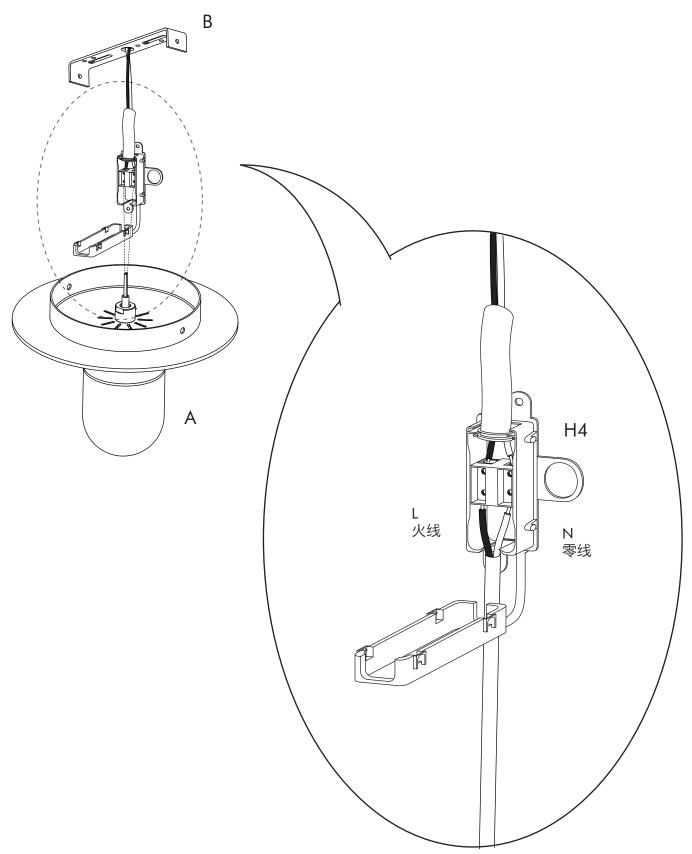

#### HARDWARE LIST

| Quanto | 0 and  | <b>Januar</b> > |        | <b>e</b> * |
|--------|--------|-----------------|--------|------------|
| H1 x 2 | H2 x 2 | H3 x 2          | H4 x 1 | H5 x 4     |