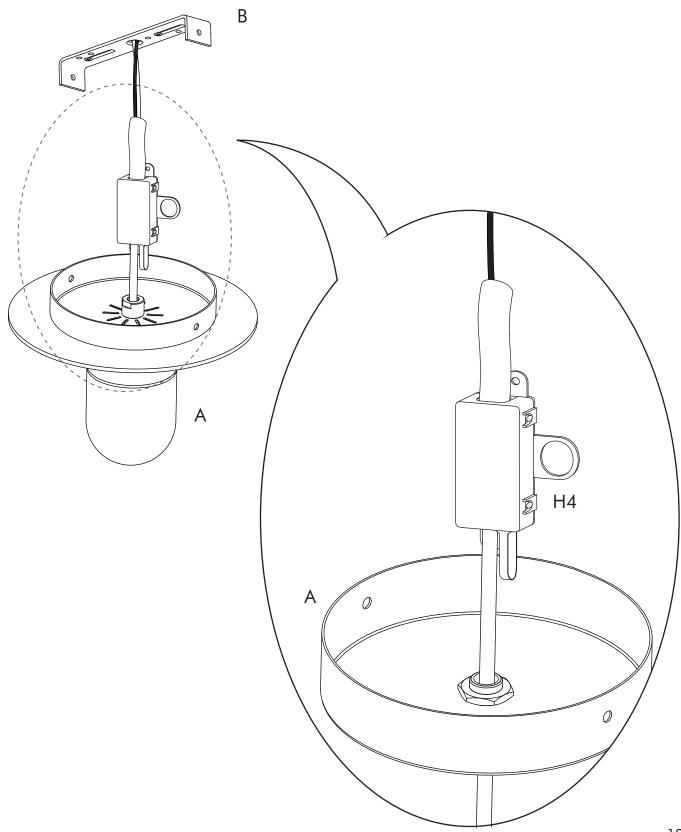

#### HARDWARE LIST

| Quanto | 0 and  | <b>Januar</b> > |        | <b>e</b> * |
|--------|--------|-----------------|--------|------------|
| H1 x 2 | H2 x 2 | H3 x 2          | H4 x 1 | H5 x 4     |