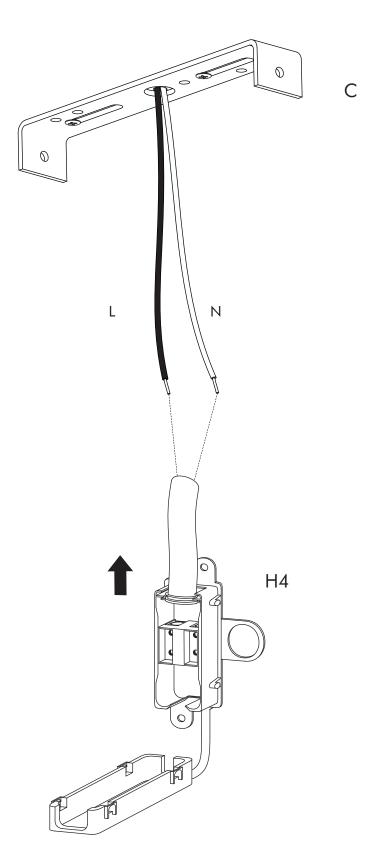

#### HARDWARE LIST

| Quanto | 0 and  | <b>Januar</b> > |        | <b>e</b> * |
|--------|--------|-----------------|--------|------------|
| H1 x 2 | H2 x 2 | H3 x 2          | H4 x 1 | H5 x 4     |