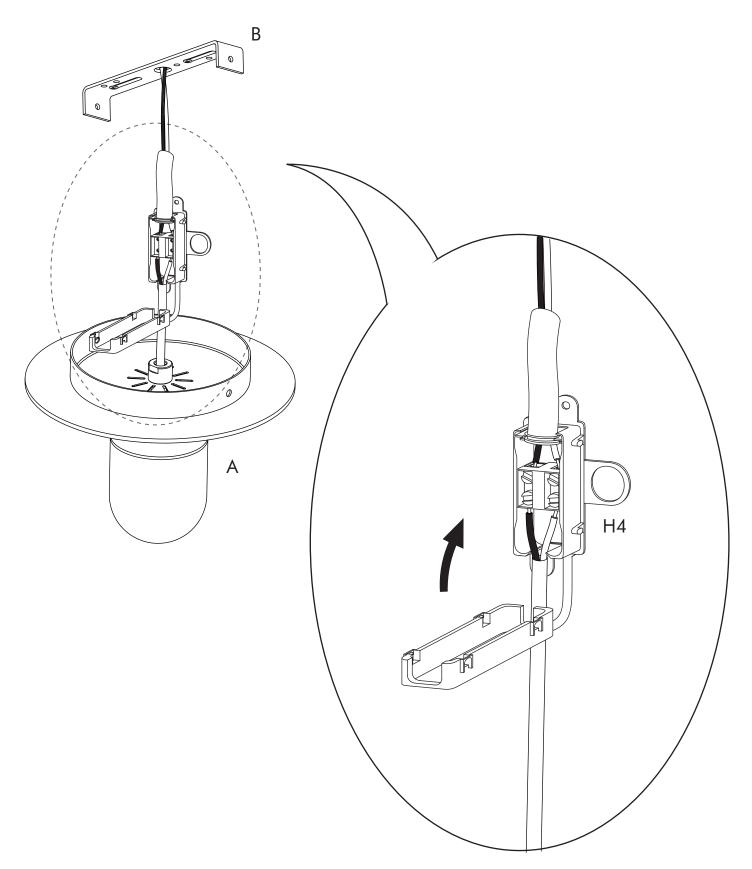

#### HARDWARE LIST

| Quanto | 0 and  | <b>Januar</b> > |        | <b>e</b> * |
|--------|--------|-----------------|--------|------------|
| H1 x 2 | H2 x 2 | H3 x 2          | H4 x 1 | H5 x 4     |