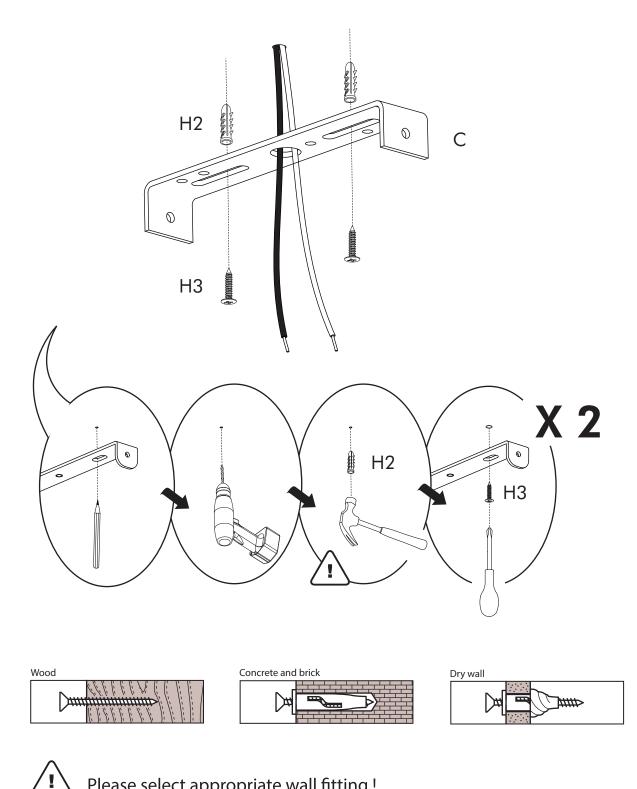

# STEP 2

Please select appropriate wall fitting !

stellarworks.com info@stellarworks.com