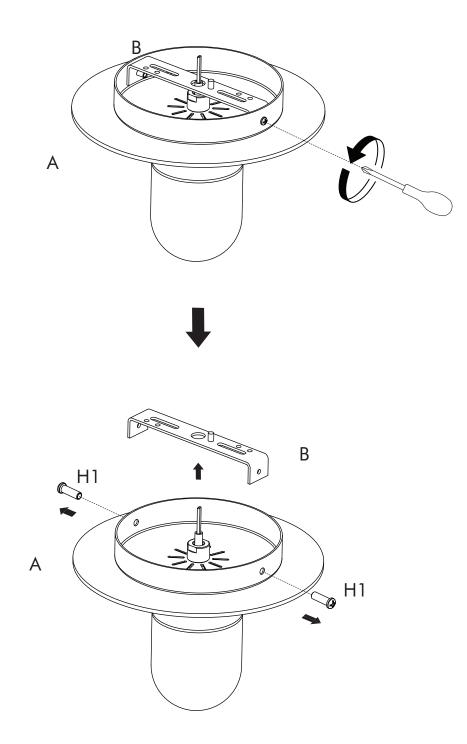

#### HARDWARE LIST

| Quanto | 0 and  | <b>Januar</b> > |        | <b>e</b> * |
|--------|--------|-----------------|--------|------------|
| H1 x 2 | H2 x 2 | H3 x 2          | H4 x 1 | H5 x 4     |