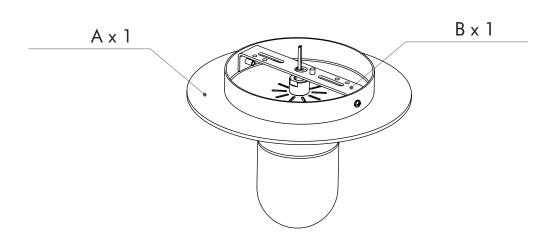

#### HARDWARE LIST

| Quanto | 0 and  | <b>Januar</b> > |        | <b>e</b> * |
|--------|--------|-----------------|--------|------------|
| H1 x 2 | H2 x 2 | H3 x 2          | H4 x 1 | H5 x 4     |