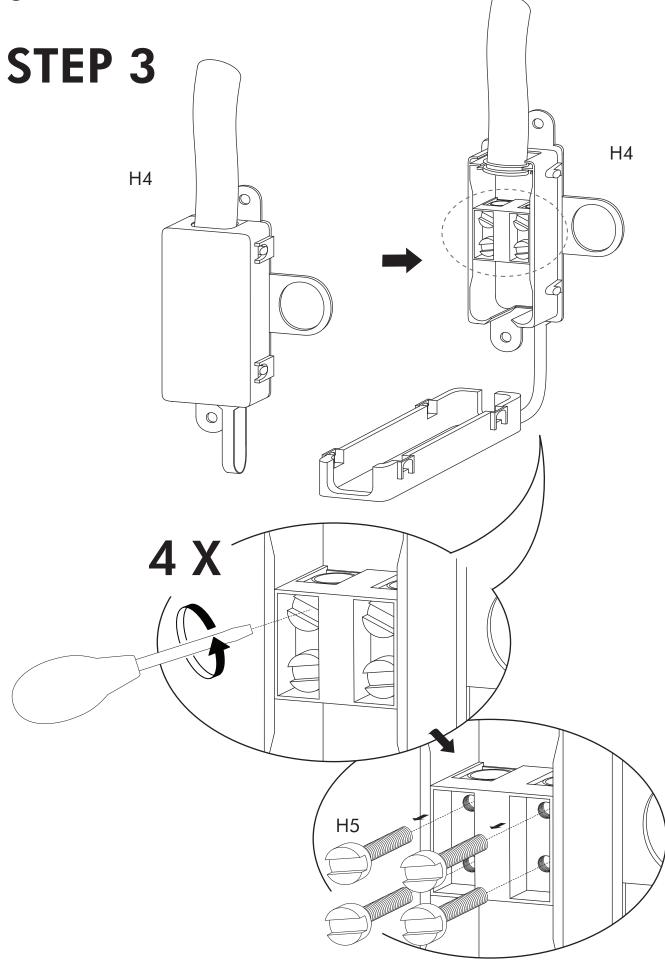

#### HARDWARE LIST

| Quanto | 0 and  | <b>Januar</b> > |        | <b>e</b> * |
|--------|--------|-----------------|--------|------------|
| H1 x 2 | H2 x 2 | H3 x 2          | H4 x 1 | H5 x 4     |