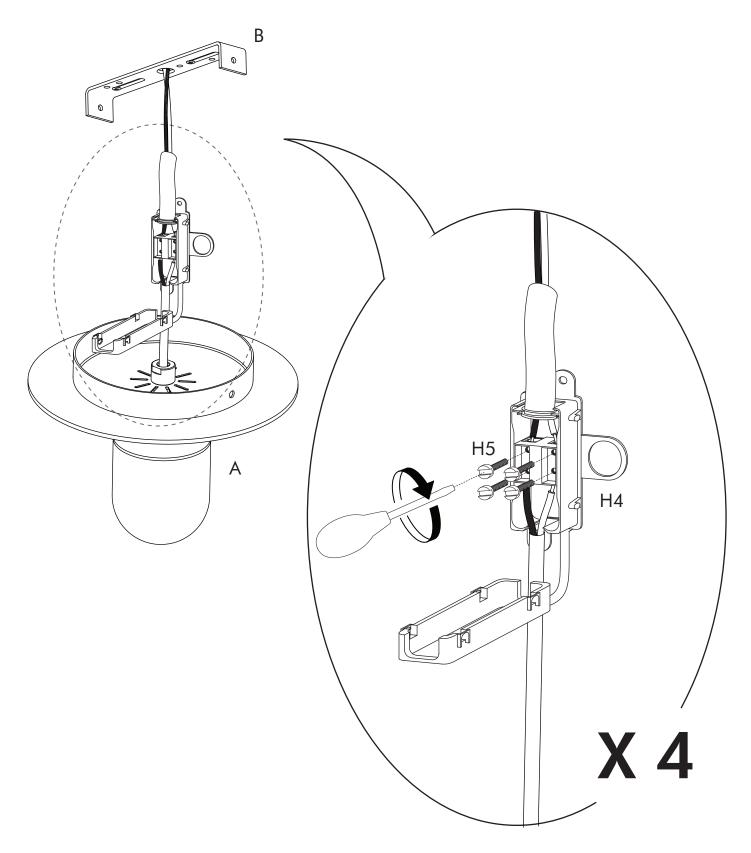

#### HARDWARE LIST

| Quanto | 0 and  | <b>Januar</b> > |        | <b>e</b> * |
|--------|--------|-----------------|--------|------------|
| H1 x 2 | H2 x 2 | H3 x 2          | H4 x 1 | H5 x 4     |