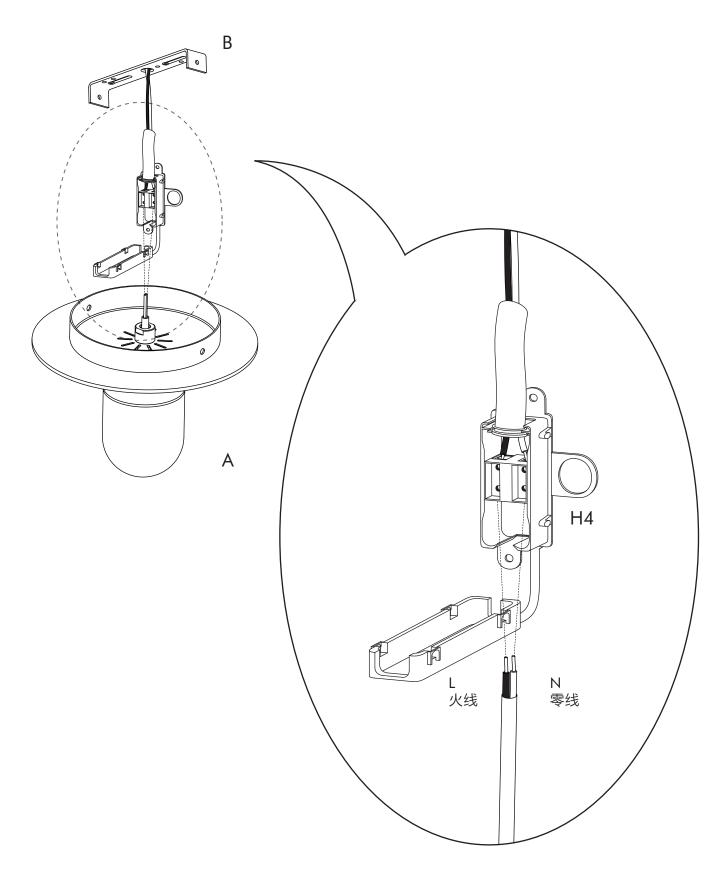

#### HARDWARE LIST

| Quanto | 0 and  | <b>Januar</b> > |        | <b>e</b> * |
|--------|--------|-----------------|--------|------------|
| H1 x 2 | H2 x 2 | H3 x 2          | H4 x 1 | H5 x 4     |