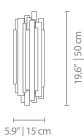

DIMENSIONS WIDTH: 5,9" | 15 cm HEIGHT: 19,6" | 50 cm DEPTH: 4,13" | 10,5 cm

ALSO AVAILABLE IN CATALOG 2018 BRUBECK | SUSPENSION P.28; BRUBECK | PENDANT P.30; BRUBECK | CHANDELIER P.32; BRUBECK | FLOOR P.110; BRUBECK XL | WALL P.198.