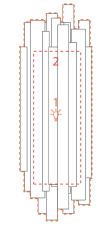

#### CANOPY

**Nº2** - 1 unit WIDTH: 4,13" | 10,5 cm HEIGHT: 11,8" | 30 cm DEPTH: 0,78" | 2 cm

#### SHADES

№1 - 1 unit WIDTH: 5,9" | 15 cm HEIGHT: 19,6" | 50 cm DEPTH: 4,13" | 10,5 cm

Shade with bulb 🍟

For more information, contact our team. INFO@DELIGHTFULL.EU | WWW.DELIGHTFULL.EU