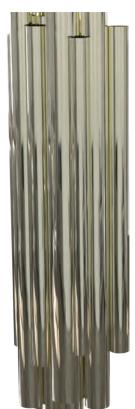

## **BRUBECK | WALL**

Luxury and art deco are synonym with this Brubeck wall sconce lighting design. Inspired by the timeless musical instrument that is the pipe organ and one of the foremost exponents of jazz, Dave Brubeck, this luxurious wall sconce is a statement piece on its own. With 13 pounds, Brubeck is composed by a series of handmade brass tubes that are all welded together by hand.

For a finishing touch, it boasts a very art deco gold-plated finish. Only 4 G9 bulbs are needed for this modern wall sconce to light up your home, making it the perfect candidate for a maximalist dining room, or even an entryway decor project.

MATERIALS BODY: Brass

STANDARD FINISHES\* BODY: Brass

\*MORE FINISHES AVAILABLE IN P. 247 | 248

WEIGHT 🖄 Approx. 3 kg | 6.6 lbs

BULBS 4 x G9 Halogen Bulbs 28W (included) (bulbs not included for North America)

DIMENSIONS WIDTH: 5,9" | 15 cm HEIGHT: 19,6" | 50 cm DEPTH: 4,13" | 10,5 cm

ALSO AVAILABLE IN CATALOG 2018 BRUBECK | SUSPENSION P.28; BRUBECK | PENDANT P.30; BRUBECK | CHANDELIER P.32; BRUBECK | FLOOR P.110; BRUBECK XL | WALL P.198.