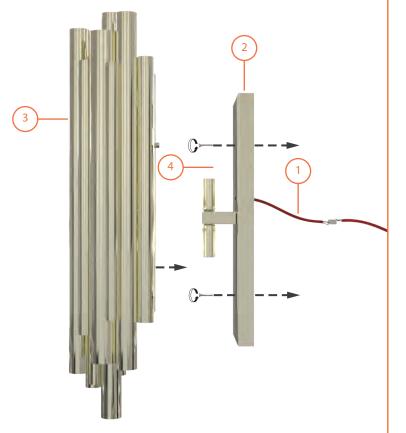

## BRUBECK | WALL

ASSEMBLY SCHEME\*

STEP 1 ELECTRICAL CABLE CONNECTIONS

STEP 2 SET THE SUPPORT ON THE WALL

STEP 3 PLACE BRUBECK ON THE CENTER OF THE WALL SUPPORT

STEP 4 INSERT THE BULBS

For all products that are damaged, find professional help.