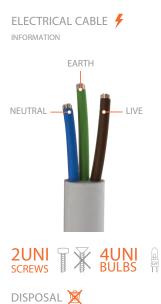

## BRUBECK | WALL

ASSEMBLY SCHEME\*

STEP 1 ELECTRICAL CABLE CONNECTIONS

STEP 2 SET THE SUPPORT ON THE WALL

STEP 3 PLACE BRUBECK ON THE CENTER OF THE WALL SUPPORT

STEP 4 INSERT THE BULBS

For all products that are damaged, find professional help.