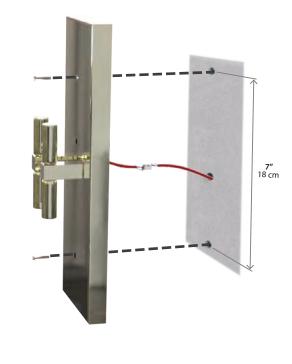

## BRUBECK | WALL

ASSEMBLY SCHEME\*

STEP 1 ELECTRICAL CABLE CONNECTIONS

STEP 2 SET THE SUPPORT ON THE WALL

STEP 3 PLACE BRUBECK ON THE CENTER OF THE WALL SUPPORT

STEP 4 INSERT THE BULBS

For all products that are damaged, find professional help.