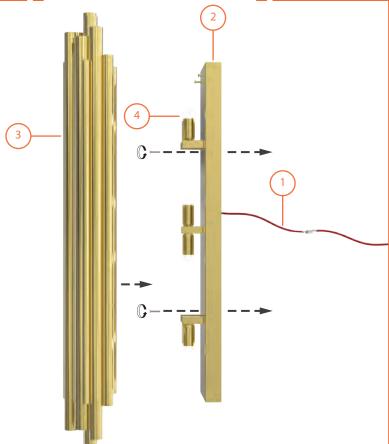

# BRUBECK XL | WALL

ASSEMBLY SCHEME\* %%

#### STEP 1

**ELECTRICAL CABLE CONNECTIONS** 

#### STEP 2

SET THE SUPPORT ON THE WALL

#### STEP 3

PLACE BRUBECK XL ON THE CENTER OF THE WALL SUPPORT

#### STEP 4

INSERT THE BULBS

For all products that are damaged, find professional help.

For more information, contact our team.

INFO@DELIGHTFULL.EU | WWW.DELIGHTFULL.EU