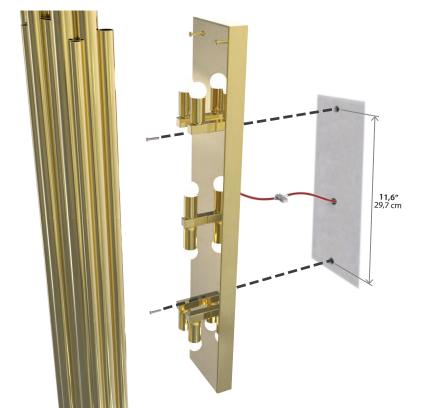

# BRUBECK XL | WALL

ASSEMBLY SCHEME\* %%

#### STEP 1

**ELECTRICAL CABLE CONNECTIONS** 

#### STEP 2

SET THE SUPPORT ON THE WALL

#### STEP 3

PLACE BRUBECK XL ON THE CENTER OF THE WALL SUPPORT

#### STEP 4

INSERT THE BULBS

For all products that are damaged, find professional help.

For more information, contact our team.

INFO@DELIGHTFULL.EU | WWW.DELIGHTFULL.EU