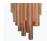

## BRUBECK XL | WALL

Luxury and art deco are synonym with this Brubeck wall sconce lighting design. Inspired by the timeless musical instrument that is the pipe organ and one of the foremost exponents of jazz, Dave Brubeck, this luxurious wall sconce is a statement piece on its own. With 13 pounds, Brubeck is composed by a series of handmade brass tubes that are all welded together by hand. For a finishing touch, it boasts a very art deco gold-plated finish. Only 6 G9 bulbs are needed for this modern wall sconce to light up your home, making it the perfect candidate for a maximalist dining room, or even an entryway decor project.

**MATERIALS BODY: Brass** 

STANDARD FINISHES\*

**BODY: Brass** 

Black Lacquered Brushed Brass Brushed Nickel Copper Plated Nickel Plated

\*MORE FINISHES AVAILABLE IN P. 247 | 248

WEIGHT 🔔

Approx. 7 kg | 15.4 lbs