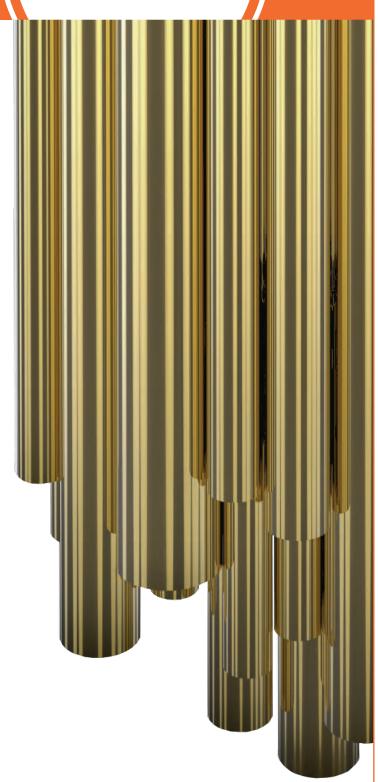

## BRUBECK XL | WALL

Luxury and art deco are synonym with this Brubeck wall sconce lighting design. Inspired by the timeless musical instrument that is the pipe organ and one of the foremost exponents of jazz, Dave Brubeck, this luxurious wall sconce is a statement piece on its own. With 13 pounds, Brubeck is composed by a series of handmade brass tubes that are all welded together by hand. For a finishing touch, it boasts a very art deco gold-plated finish. Only 6 G9 bulbs are needed for this modern wall sconce to light up your home, making it the perfect candidate for a maximalist dining room, or even an entryway decor project.

### BRUBECK XL | WALL