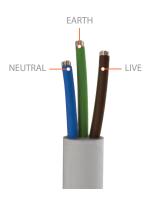

S =

6 x G9 Halogen Bulbs 28W (included)

#### OPTIONAL BULBS

6 x G9 Led Bulbs 3W (customizable on purchase)

#### BULB STANDARD (i)

LIGHT TECHNOLOGY: Halogen POWER: 28W LUMENS: 350LM COLOUR TEMPERATURE: 2700K

#### BULB OPTIONAL (i)



LIGHT TECHNOLOGY: Led POWER: 3W LUMENS: 240LM COLOUR TEMPERATURE: 2700K

#### CANOPY AND SHADE 🏷



DESCRIPTION CANOPY SHADES



#### CANOPY

Nº2 - 1 unit

WIDTH: 4,33" | 11 cm HEIGHT: 24,4" | 62 cm DEPTH: 0,78" | 2 cm

#### **SHADES**

Nº1 - 1 unit

WIDTH: 6,45" | 16,4 cm HEIGHT: 32,1" | 81,6 cm DEPTH: 3,97" | 10,1 cm









# BRUBECK XL | WALL

ASSEMBLY SCHEME\* %%

#### STEP 1

**ELECTRICAL CABLE CONNECTIONS** 

#### STEP 2

SET THE SUPPORT ON THE WALL

#### STEP 3

PLACE BRUBECK XL ON THE CENTER OF THE WALL SUPPORT

#### STEP 4

INSERT THE BULBS









For all products that are damaged, find professional help.



For more information, contact our team.

INFO@DELIGHTFULL.EU | WWW.DELIGHTFULL.EU