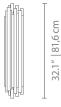

BULBS ID

6 x G9 Halogen Bulbs 28W (included) (bulbs not included for North America)

**DIMENSIONS** WIDTH: 6,45" | 16,4 cm HEIGHT: 32,1" | 81,6 cm

DEPTH: 4,44" | 11,3 cm

6.45" | 16,4 cm

ALSO AVAILABLE IN CATALOG 2018

#### **SHADES**

Nº1 - 1 unit

WIDTH: 6,45" | 16,4 cm HEIGHT: 32,1" | 81,6 cm DEPTH: 3,97" | 10,1 cm