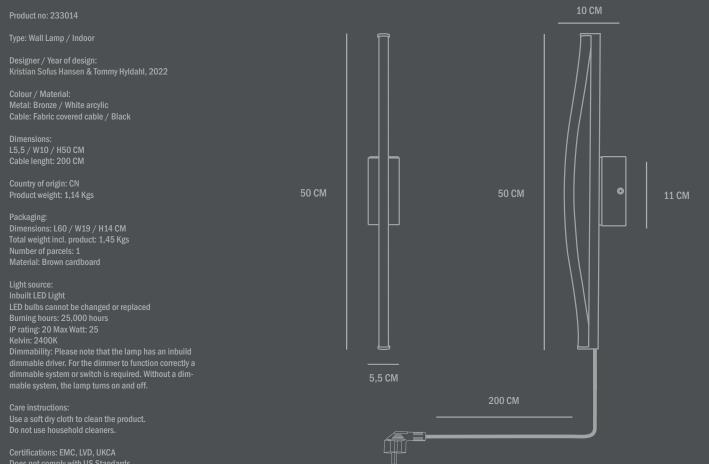

## **BOW WALL LAMP MINI**

Drawing inspiration from the elegant shape of a bow, the Bow lamps artfully transform LED lights into striking sculptural pieces. Shaped like the string of a classic bow, the luminous acrylic tube lends a gentle and artistic touch to the lamp. Offered in two distinct wall lamp sizes, the bow lampshade attaches to a sleek rectangular metal wall cup. This design imparts a touch of architectural sophistication and creates a visual depth between the bow and the wall. The Bow series also introduces a floor lamp version. Here, the bow lampshade is anchored to a sculptural metal ball, resulting in a captivating contrast between the ethereal bow and its solid counterpart.

Every Bow Lamp features a built-in LED light source, boasting an impressive 25,000 hours of radiant illumination at a warm Kelvin 2400. Shifting away from the starkness typically associated with neon, these innovative lamps exude a warmer, more inviting glow, setting the ambiance for a cozy and comforting atmosphere. All metal components are elegantly plated in bronze.

Designed by Kristian Sofus Hansen & Tommy Hyldahl.