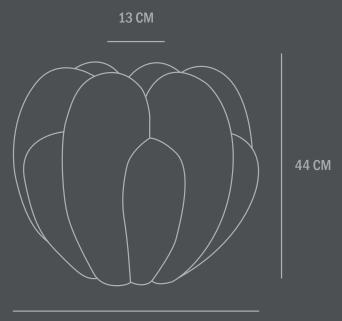

Use a soft dry cloth to clean the product.

Do not use household cleaners.

Not waterproof

Dimensions: L55 / W55 / H44 CM

Country of origin: CN Product weight: 8 Kgs

Packaging:

Dimensions: L62 / W62 / H53,5 CM Total weight incl. product: 9,5 Kgs