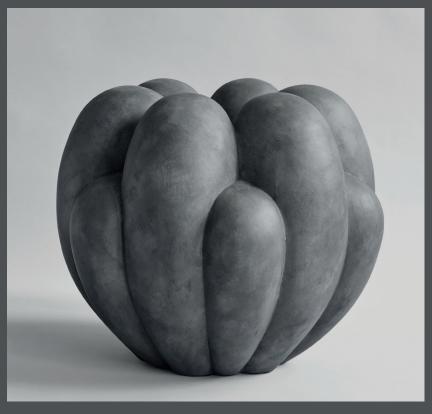

## **BLOOM VASE BIG**

Inspired by floral shapes, Bloom emphasizes soft and organic shapes into a collection of sculptural ceramic vases and bowls. Elegantly sculpted, each Bloom ceramic is characterised by several flower leaves fading into each other, reminiscing the different stages of a flower from closed to open.

Bloom is an interpretation of 70s floral inspired design. But with a more raw and clean expression. The smoothly curved surface is contrasted by a strong underlying geometry and is enriched by a beautiful play of shadows around the depths of the surface. Due to its expressive design, the Bloom vases changes experience throughout the day, according to the position of light and shadows. Bloom comes in both vases and bowls and is made from ceramic and fiber concrete. The surface is hand glazed in order to achieve the unique surface texture. The colours may vary slightly, due to that it is a handmade product. The vase is not 100% waterproof, therefore a bag for fresh flowers is included.

Designed by Kristian Sofus Hansen & Tommy Hyldahl.

55 CM