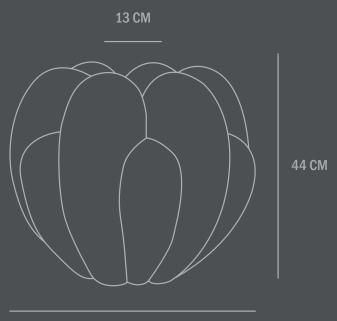

Use a soft dry cloth to clean the product.

Do not use household cleaners.

Not waterproof

**Dimensions: L55 / W55 / H44 CM** 

Country of origin: CN Product weight: 8 Kgs

Packaging:

Dimensions: L62 / W62 / H53,5 CM Total weight incl. product: 9,5 Kgs