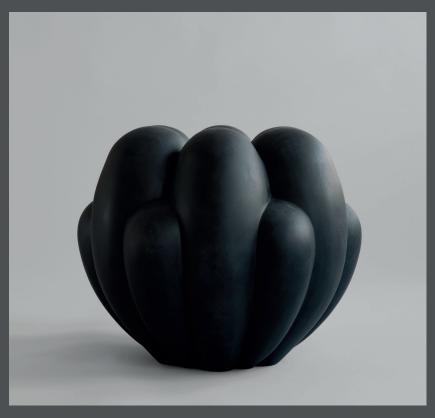

## **BLOOM VASE BIG**

Inspired by floral shapes, Bloom emphasizes soft and organic shapes into a collection of sculptural ceramic vases and bowls. Elegantly sculpted, each Bloom ceramic is characterised by several flower leaves fading into each other, reminiscing the different stages of a flower from closed to open.

Bloom is an interpretation of 70s floral inspired design. But with a more raw and clean expression. The smoothly curved surface is contrasted by a strong underlying geometry and is enriched by a beautiful play of shadows around the depths of the surface. Due to its expressive design, the Bloom vases changes experience throughout the day, according to the position of light and shadows. Bloom comes in both vases and bowls and is made from ceramic and fiber concrete. The surface is hand glazed in order to achieve the unique surface texture. The colours may vary slightly, due to that it is a handmade product. The vase is not 100% waterproof, therefore a bag for fresh flowers is included.