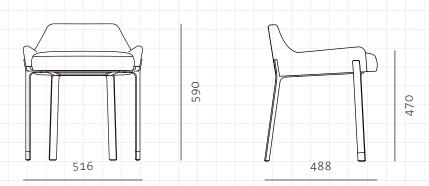

## Blink Vanity Stool SH470

CODE DIMENSIONS

NET WEIGHT ENVIRONMENT MATERIALS BL-S610-470

W516 x D488 x H590mm

Seating height: 470mm

8.0 kg

Indoor

Powder coated steel frame, Brass plated stainless steel, Upholstery