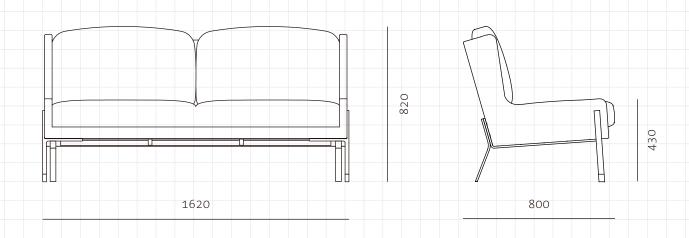

## Blink Sofa Two Seater

CODE DIMENSIONS

NET WEIGHT ENVIRONMENT MATERIALS BL-S420

W1620 x D800 x H820mm

Seating height: 430mm

53.0 kg

Indoor

Powder coated steel frame, Brass plated stainless steel, Upholstery