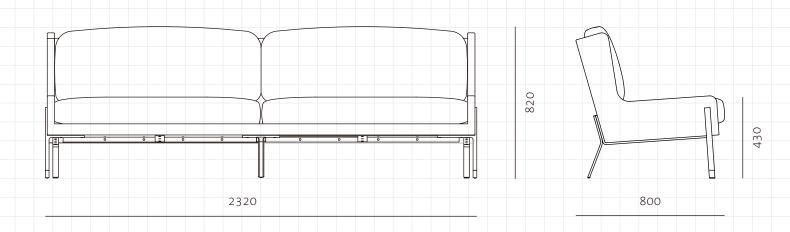

## Blink Sofa Three Seater

CODE DIMENSIONS

NET WEIGHT ENVIRONMENT MATERIALS BL-S430

W2320 x D800 x H820mm

Seating height: 430mm

84.0 kg

Indoor

Powder coated steel frame, Brass plated stainless steel, Upholstery