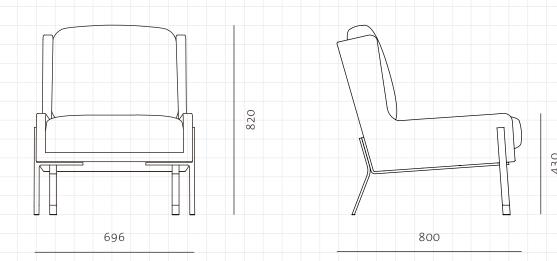

## Blink Lounge Chair

CODE DIMENSIONS

NET WEIGHT ENVIRONMENT MATERIALS BL-S410

W696 x D800 x H820mm

Seating height: 430mm

31.0 kg

Indoor

Powder coated steel frame, Brass plated stainless steel, Upholstery