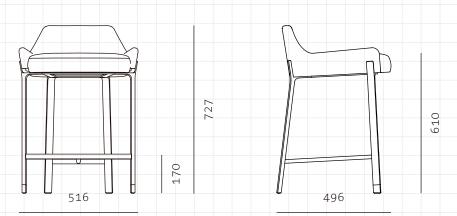

## **Blink Counter Stool SH610**

CODE DIMENSIONS

NET WEIGHT ENVIRONMENT MATERIALS BL-S610-610

W516 x D496 x H727mm

Seating height: 610mm

9.0 kg

Indoor

Powder coated steel frame, Brass plated stainless steel, Upholstery