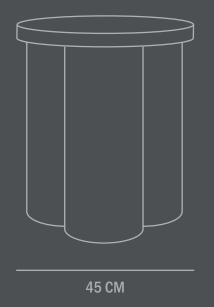

Do not use household cleaners.

**Not Frost-proof** 

**Dimensions: L45 / W45 / H51 CM** 

Country of origin: CN

Product weight:

Packaging: Dimensions

Total weight incl. product: Number of parcels: 1 Material: Brown cardboard

51 CM