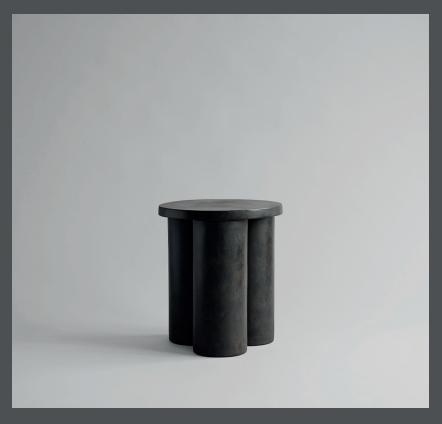

## **BIG FOOT TABLE TALL**

BIG FOOT is a contemporary furniture line of cast concrete objects, featuring a bench, two side tables and a large coffee table.

The BIG FOOT collection is characterized by its sculptural cylinder-shaped legs, creating a massive and heavy look, inspired by brutalist architecture from the mid-20th century.

All products are cast in lightweight fiber concrete to create a unique textured surface and increase mobility. Each piece is hand painted with multiple layers of paint, creating a strong and resistant surface

Designed by Kristian Sofus Hansen & Tommy Hyldahl.

**Product no: 211003** 

Type: Table - Indoor / Outdoor

Colour: Coffee

**Material: Fiber Concrete** 

**Care instructions:** 

Use a soft dry cloth to clean the product.