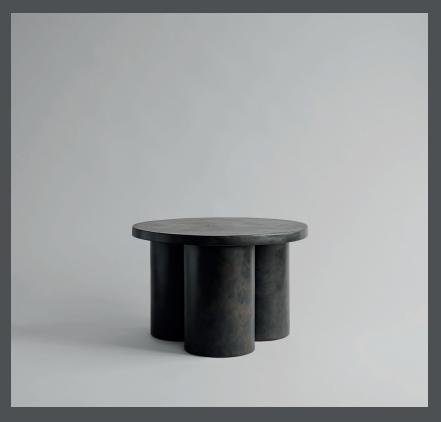

## **BIG FOOT TABLE LOW**

BIG FOOT is a contemporary furniture line of cast concrete objects, featuring a bench, two side tables and a large coffee table.

The BIG FOOT collection is characterized by its sculptural cylinder-shaped legs, creating a massive and heavy look, inspired by brutalist architecture from the mid-20th century.

All products are cast in lightweight fiber concrete to create a unique textured surface and increase mobility. Each piece is hand painted with multiple layers of paint, creating a strong and resistant

Designed by Kristian Sofus Hansen & Tommy

**Product no: 211004** 

Type: Table - Indoor / Outdoor

Colour: Coffee

**Material: Fiber Concrete** 

**Care instructions:** 

Use a soft dry cloth to clean the product.