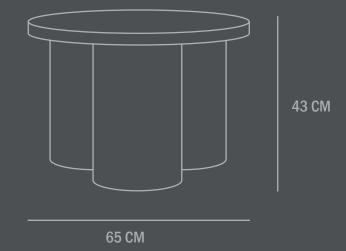

Do not use household cleaners.

**Not Frost-proof** 

Dimensions: L65 / W65 / H43 CM

Country of origin: CN

**Product weight:** 

Packaging:

Total weight incl. product: Number of parcels: 1

Material: Brown cardboard