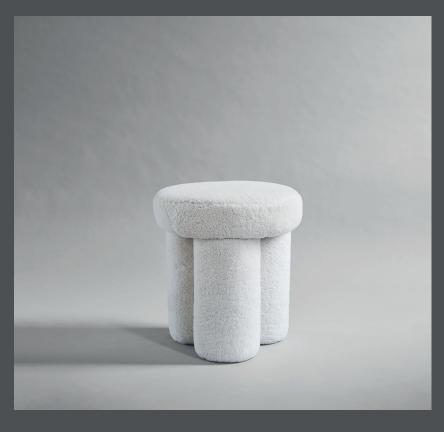

## **BIG FOOT STOOL**

A quirky and contemporary addition to any interior setting and family alike, the Big Foot Stool is inviting and friendly in its sculptural, organic shape.

Consisting of three circular legs and a soft, round seat, all surfaces are upholstered with natural sheepskin in a soothing off-white colour or in a chalk-colored cotton and linen fabric.

Designed by Kristian Sofus Hansen & Tommy Hyldahl.

Product no: 201018

Type: Stool

**Designer / Year of design:** 

Kristian Sofus Hansen & Tommy Hyldahl, 2019

Colour: Off-White Material: Sheepskin

Care instructions: It can be clean with both dry and wet cloth. If with wet cloth, tempeture should be under 40 degrees. Use fur detergent to clean the sheep skin. It is very important to use clean water to make sure that no detergent is left. Use comb to comb the fur to the same direction to get the original look. Do not use it in direct sun.