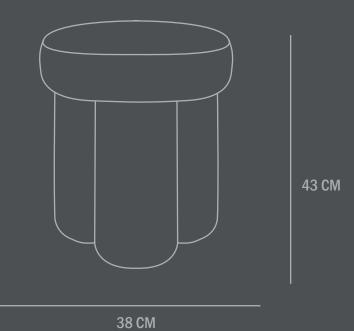

Dimensions: L38 / W38 / H43 CM  $\,$ 

Weight capacity: 150 Kgs

Country of origin: CN

Product weight: 6,3 Kgs

Packaging:

Dimensions: L40 / W40 / H45 CM Total weight incl. product: 7,30 Kgs

Number of parcels: 1
Material: Brown cardboard