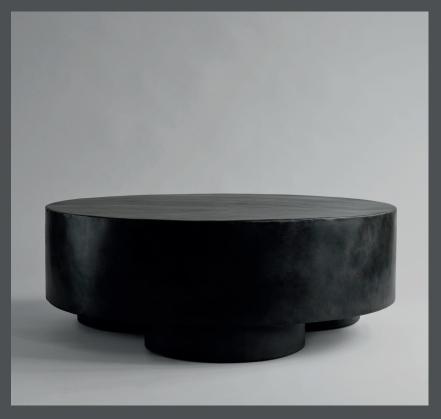

## **BIG FOOT COFFEE TABLE**

BIG FOOT is a contemporary furniture line of cast concrete objects, featuring a bench, two side tables and a large coffee table.

The BIG FOOT collection is characterized by its sculptural cylinder-shaped legs, creating a massive and heavy look, inspired by brutalist architecture from the mid-20th century.

All products are cast in lightweight fiber concrete to create a unique textured surface and increase mobility. Each piece is hand painted with multiple layers of paint, creating a strong and resistant surface

Designed by Kristian Sofus Hansen & Tommy Hyldahl.

**Product no: 212014** 

Type: Coffee Table - Indoor / Outdoor

Colour: Coffee

**Material: Fiber Concrete** 

**Care instructions:** 

Use a soft dry cloth to clean the product.