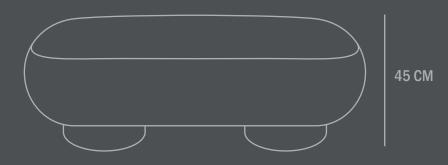

Dimensions: L120 / W40/ H45 CM Weight capacity: 200 Kgs

Country of origin: CN Product weight: 18 kgs

Packaging: Dimensions: L132 / W55 / H51 CM Total weight incl. product: 25 Kgs Number of parcels: 1 Material: Brown cardboard

120 CM