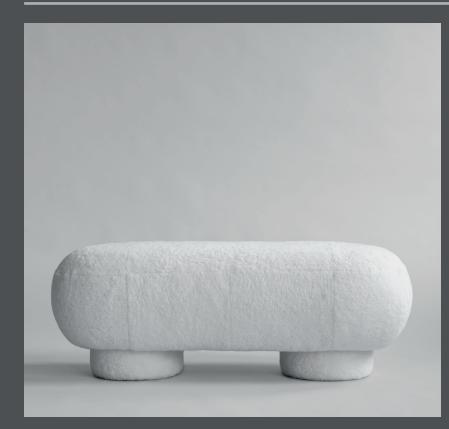

## **BIG FOOT BENCH**

With its sculptural and organic shapes the Big Foot Bench is a simple and contemporary bench design, suitable for a wide range of interiors schemes.

The simple bench design consists of two cylinder-shaped legs and a round soft seat, all surfaces upholstered with natural sheepskin in color off-white. This season we added the stool in a chalk-colored mixed cotton/linen fabric.

## Product no: 221021

Type: Bench

Designer / Year of design: Kristian Sofus Hansen & Tommy Hyldahl, 2019

Colour: Off-White Material: Sheepskin

Care instructions: It can be clean with both dry and wet cloth. If with wet cloth, tempeture should be under 40 degrees. Use fur detergent to clean the sheep skin. It is very important to use clean water to make sure that no detergent is left. Use comb to comb the fur to the same direction to get the original look. Do not use it in direct sun.

Dimensions: L120 / W40/ H45 CM Weight capacity: 200 Kgs

Country of origin: CN Product weight: 18 kgs

Packaging: Dimensions: L132 / W55 / H51 CM Total weight incl. product: 25 Kgs Number of parcels: 1 Material: Brown cardboard