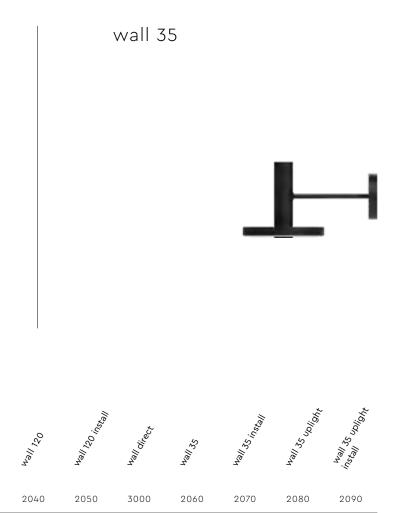

wall 120

Design by Anton de Groof 2018

| Material     | aluminium 8 | & steel         |             |
|--------------|-------------|-----------------|-------------|
| Description  | The lightwe | eight beads is  | complete    |
|              | wall mount  | s in coated ste | eel. Our sm |
|              | armature is | designed for    | multiple u  |
|              | The 360 de  | grees light rar | nge makes   |
| Total weight | wall 120    | 1,4 kg          | wall 35     |
|              | wall direct | 0,9 kg          |             |
| Tech specs   | 220-240 V   |                 |             |
| Max Watt     | 17 Watt     |                 |             |
| Light source | dimmable L  | ED              |             |
| LED color    | 2700 K      |                 |             |
|              |             |                 |             |

wall direct

smokey black

- ely made out of aluminum materials. mart, compact and minimalistic LED uses.
- es this lamp useful in various situations. 1.2 kg