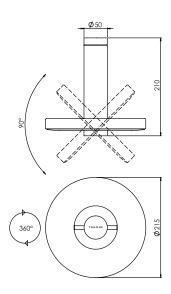

# BEADS

With the Beads collection Tonone introduces a series of lamps designed to fit in every environment. The modest look of the armature starts shining when it comes to functionality. With its 360 degrees dimmable Led range, the Beads is a solution for every situation.

On top of that the Beads is available as a pendant, a ceiling-, wall-, floor- or table lamp. With the Beads Tonone illustrates a next step in innovating lighting concepts, but also sticks to the basic design signature of this brand.