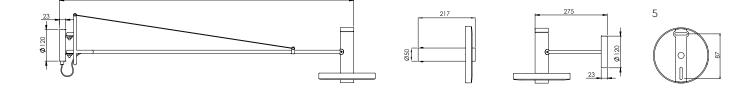

#### three beads in circle

smokey black

3030

Installation With 3 meter powercord including switch and a plug (1 & 3). With terminal block to install directly on a junction box (2 & 4). Dimensions wall mounting plate (5).

wall 120

Design by Anton de Groof 2018

| Material     | aluminium 8 | & steel         |             |
|--------------|-------------|-----------------|-------------|
| Description  | The lightwe | eight beads is  | complete    |
|              | wall mount  | s in coated ste | eel. Our sm |
|              | armature is | designed for    | multiple u  |
|              | The 360 de  | grees light rar | nge makes   |
| Total weight | wall 120    | 1,4 kg          | wall 35     |
|              | wall direct | 0,9 kg          |             |
| Tech specs   | 220-240 V   |                 |             |
| Max Watt     | 17 Watt     |                 |             |
| Light source | dimmable L  | ED              |             |
| LED color    | 2700 K      |                 |             |
|              |             |                 |             |

wall direct

smokey black

- ely made out of aluminum materials. mart, compact and minimalistic LED uses.
- es this lamp useful in various situations. 1.2 kg