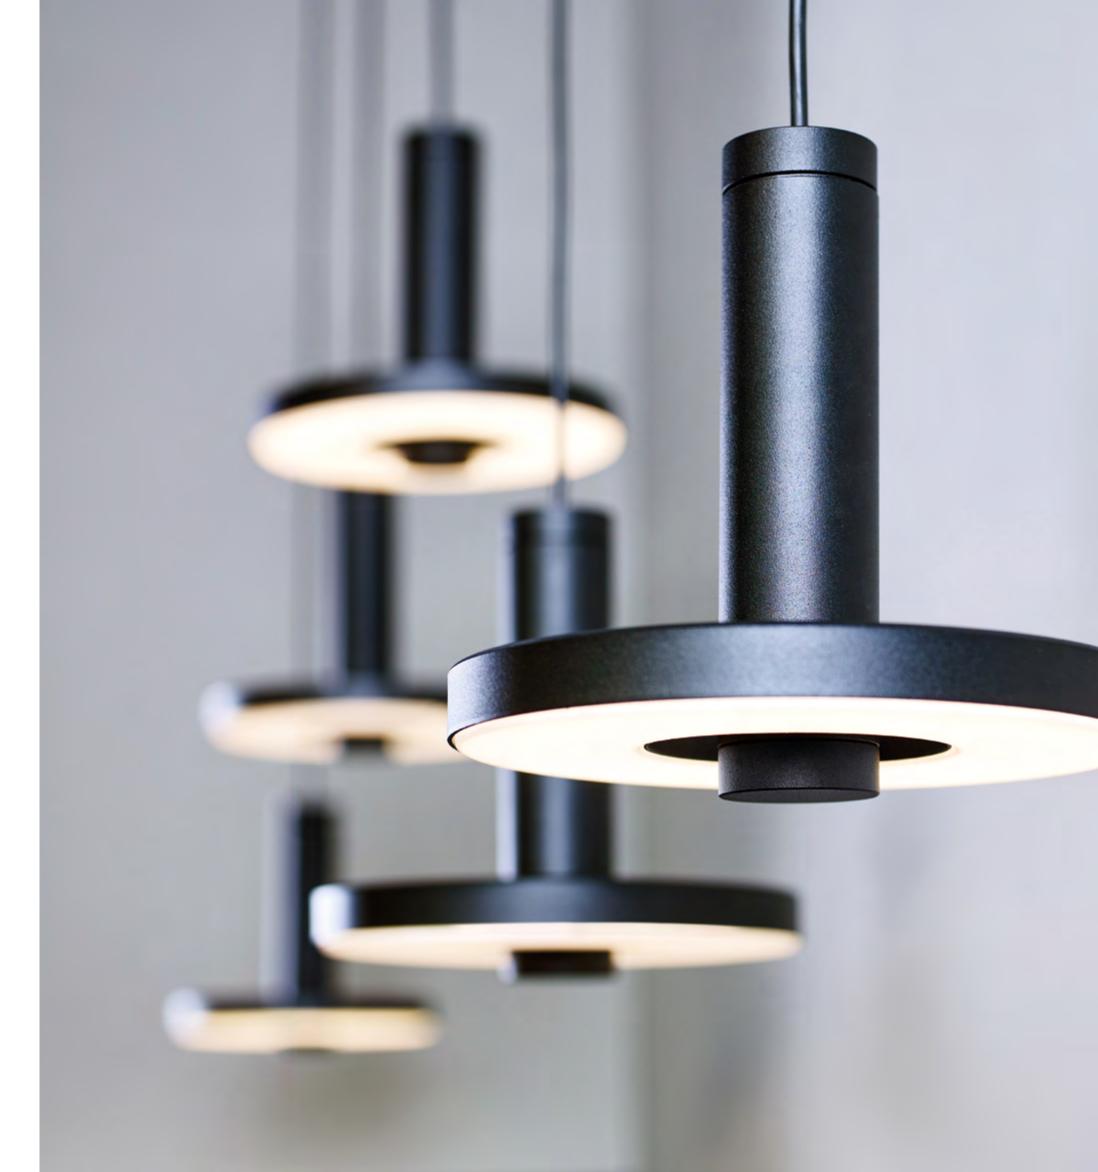

### BEADS IN LINE

ely made out of aluminum materials. Our ED armature is designed for multiple uses. s this lamp useful in various situations.

smokey black

3010 3020

# BEADS IN CIRCLE

aluminium The lightweight beads is completely made out of aluminum materials. Our smart, compact and minimalistic LED armature is designed for multiple uses. The 360 degrees light range makes this lamp useful in various situations. three beads in circle 7,2 kg 220-240 V 17 Watt mains dimmable LED 2700 K

#### three beads in circle

smokey black

3030

Installation With 3 meter powercord including switch and a plug (1 & 3). With terminal block to install directly on a junction box (2 & 4). Dimensions wall mounting plate (5).