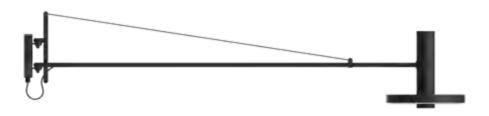

## FLOOR & TABLE

Design by Anton de Groof 2018

| Material     | aluminium & steel                   |  |
|--------------|-------------------------------------|--|
| Description  | The lightweight beads is complete   |  |
|              | Base and tube in coated steel. Our  |  |
|              | armature is designed for multiple u |  |
|              | The 360 degrees light range makes   |  |
| Total weight | floor 5.7 kg                        |  |
|              | table 3.2 kg                        |  |
| Tech specs   | 220-240 V                           |  |
| Max Watt     | 17 Watt                             |  |
| Light source | dimmable LED                        |  |
| LED color    | 2700 K                              |  |

floor

ely made out of aluminum materials. smart, compact and minimalistic LED uses.

es this lamp useful in various situations.