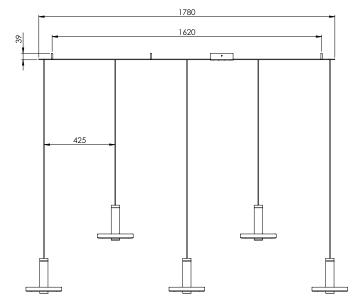

#### three beads in line

#### five beads in line

### BEADS IN LINE

ely made out of aluminum materials. Our ED armature is designed for multiple uses. s this lamp useful in various situations.

smokey black

3010 3020