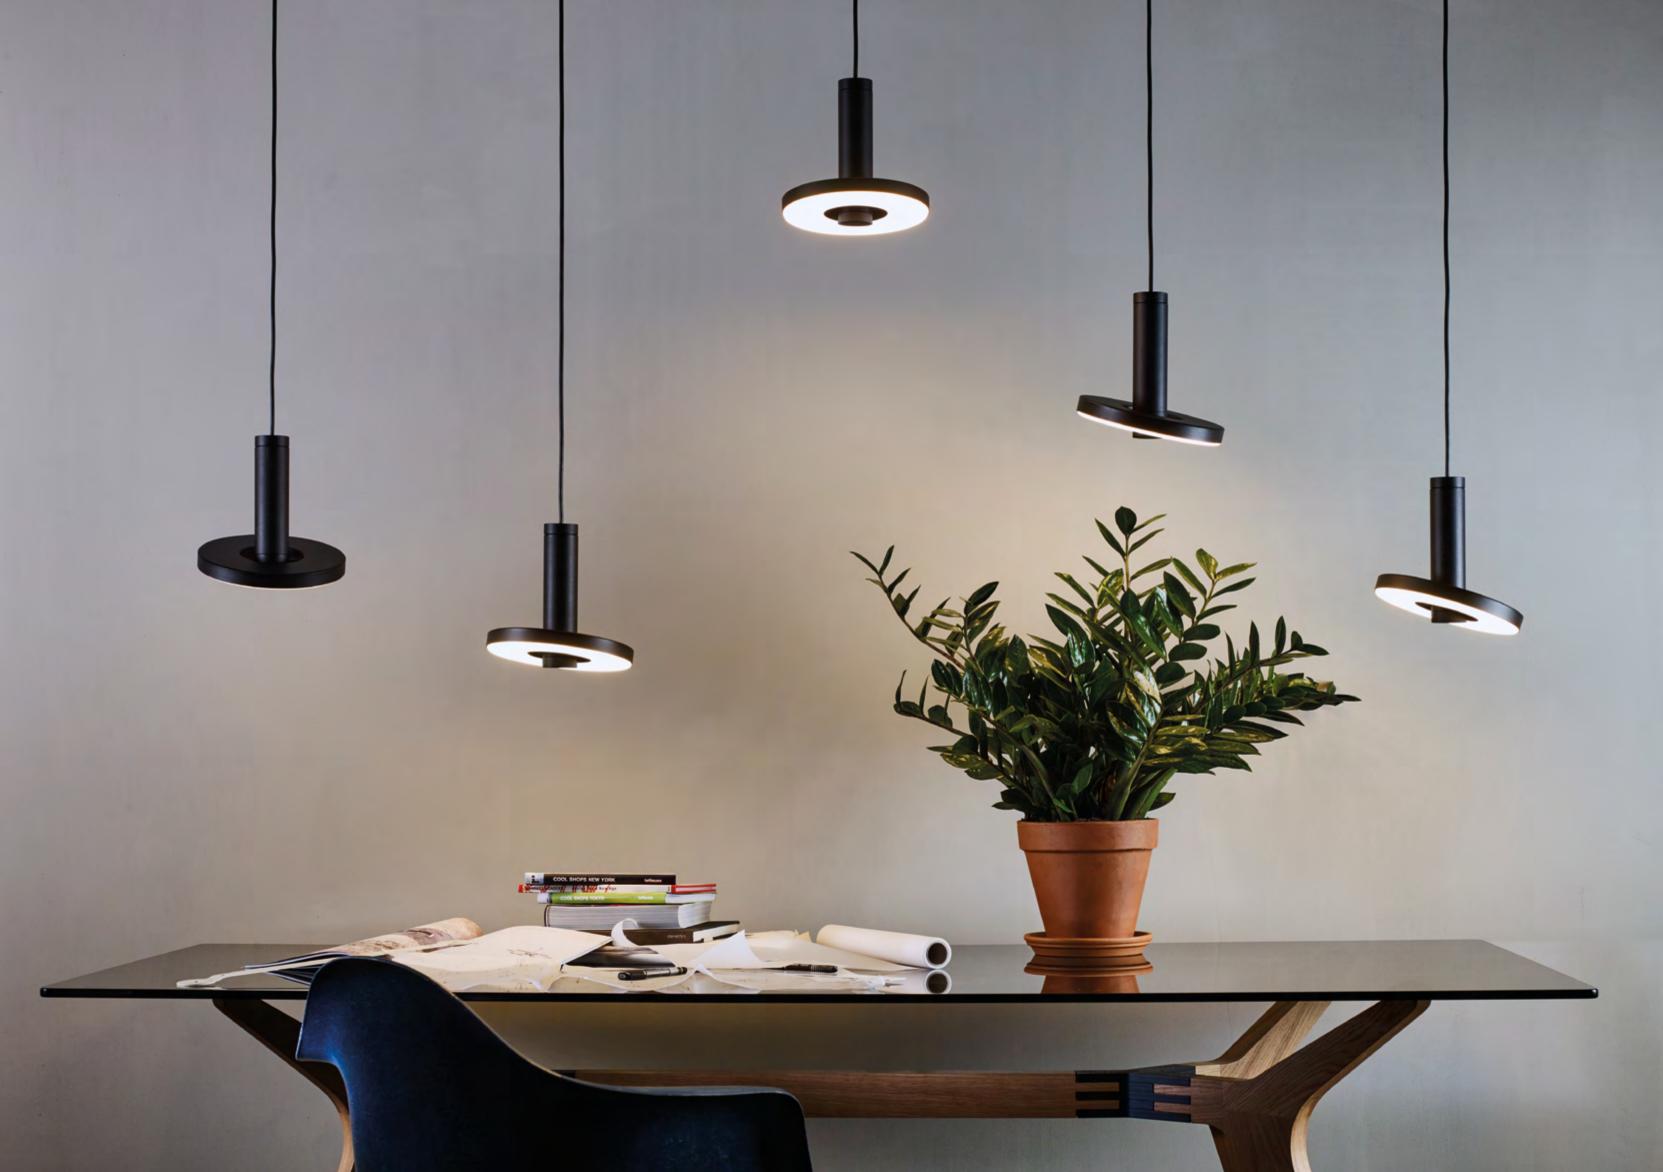

# BEADS

With the Beads collection Tonone introduces a series of lamps designed to fit in every environment. The modest look of the armature starts shining when it comes to functionality. With its 360 degrees dimmable Led range, the Beads is a solution for every situation.

On top of that the Beads is available as a pendant, a ceiling-, wall-, floor- or table lamp. With the Beads Tonone illustrates a next step in innovating lighting concepts, but also sticks to the basic design signature of this brand.