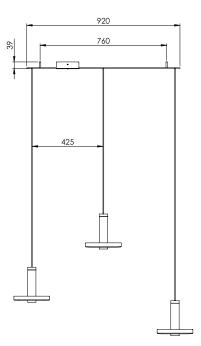

### BEADS IN LINE

ely made out of aluminum materials. Our ED armature is designed for multiple uses. s this lamp useful in various situations.

smokey black

3010 3020

#### three beads in line

#### five beads in line