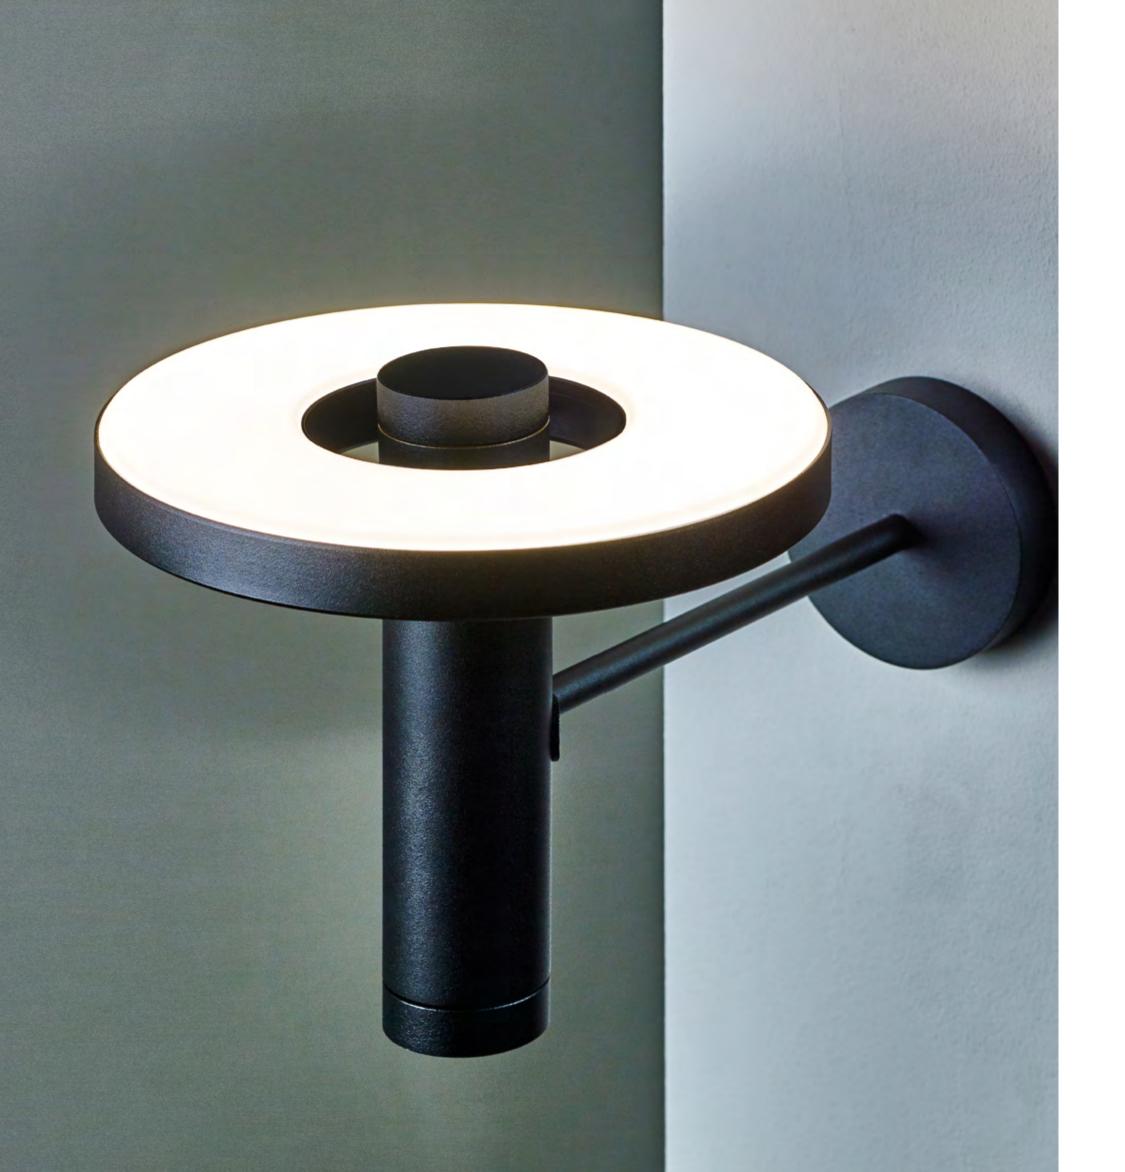

wall 120

Design by Anton de Groof 2018

| Material     | aluminium 8 | & steel         |             |
|--------------|-------------|-----------------|-------------|
| Description  | The lightwe | eight beads is  | complete    |
|              | wall mount  | s in coated ste | eel. Our sm |
|              | armature is | designed for    | multiple u  |
|              | The 360 de  | grees light rar | nge makes   |
| Total weight | wall 120    | 1,4 kg          | wall 35     |
|              | wall direct | 0,9 kg          |             |
| Tech specs   | 220-240 V   |                 |             |
| Max Watt     | 17 Watt     |                 |             |
| Light source | dimmable L  | ED              |             |
| LED color    | 2700 K      |                 |             |
|              |             |                 |             |

wall direct

smokey black

- ely made out of aluminum materials. mart, compact and minimalistic LED uses.
- es this lamp useful in various situations. 1.2 kg