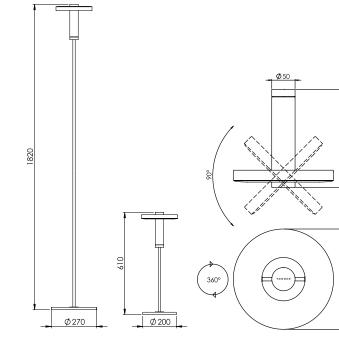

## FLOOR & TABLE

Design by Anton de Groof 2018

| Material     | aluminium & steel                   |  |
|--------------|-------------------------------------|--|
| Description  | The lightweight beads is complete   |  |
|              | Base and tube in coated steel. Our  |  |
|              | armature is designed for multiple u |  |
|              | The 360 degrees light range makes   |  |
| Total weight | floor 5.7 kg                        |  |
|              | table 3.2 kg                        |  |
| Tech specs   | 220-240 V                           |  |
| Max Watt     | 17 Watt                             |  |
| Light source | dimmable LED                        |  |
| LED color    | 2700 K                              |  |

floor

ely made out of aluminum materials. smart, compact and minimalistic LED uses.

es this lamp useful in various situations.