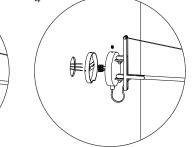

#### three beads in circle

smokey black

3030

Installation With 3 meter powercord including switch and a plug (1 & 3). With terminal block to install directly on a junction box (2 & 4). Dimensions wall mounting plate (5).