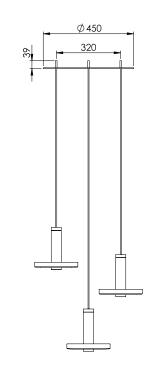

# PENDANT

tely made out of aluminum materials. Our LED armature is designed for multiple uses. kes this lamp useful in various situations.

Design by Anton de Groof 2018

| Material     | aluminium                           |
|--------------|-------------------------------------|
| Description  | The lightweight beads is completely |
|              | smart, compact and minimalistic LE  |
|              | The 360 degrees light range makes   |
| Total weight | five beads in line 4.2 kg           |
|              | three beads in line 3.5 kg          |
| Tech specs   | 220-240 V                           |
| Max Watt     | 17 Watt                             |
| Light source | mains dimmable LED                  |
| LED color    | 2700 K                              |

#### three beads in line

#### five beads in line