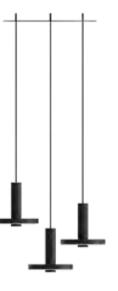

# PENDANT

tely made out of aluminum materials. Our LED armature is designed for multiple uses. kes this lamp useful in various situations.

Design by Anton de Groof 2018

| Material     | aluminium                           |
|--------------|-------------------------------------|
| Description  | The lightweight beads is completely |
|              | smart, compact and minimalistic LE  |
|              | The 360 degrees light range makes   |
| Total weight | five beads in line 4.2 kg           |
|              | three beads in line 3.5 kg          |
| Tech specs   | 220-240 V                           |
| Max Watt     | 17 Watt                             |
| Light source | mains dimmable LED                  |
| LED color    | 2700 K                              |

#### three beads in line

#### five beads in line