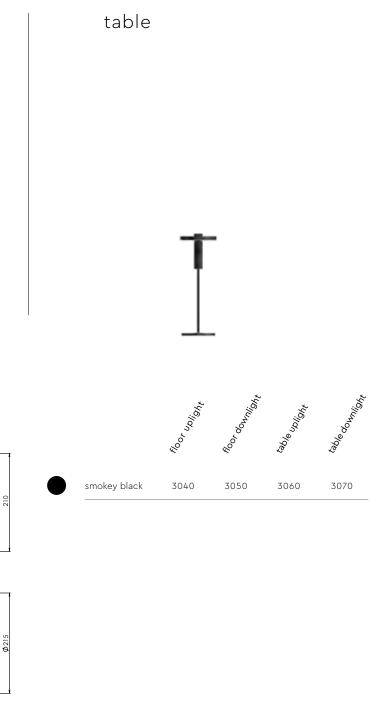

## FLOOR & TABLE

Design by Anton de Groof 2018

| Material     | aluminium & steel                   |  |
|--------------|-------------------------------------|--|
| Description  | The lightweight beads is complete   |  |
|              | Base and tube in coated steel. Our  |  |
|              | armature is designed for multiple u |  |
|              | The 360 degrees light range makes   |  |
| Total weight | floor 5.7 kg                        |  |
|              | table 3.2 kg                        |  |
| Tech specs   | 220-240 V                           |  |
| Max Watt     | 17 Watt                             |  |
| Light source | dimmable LED                        |  |
| LED color    | 2700 K                              |  |

floor

ely made out of aluminum materials. smart, compact and minimalistic LED uses.

es this lamp useful in various situations.