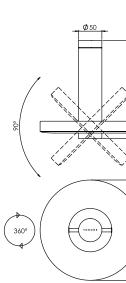

# BEADS IN CIRCLE

#### Design by Anton de Groof 2018

| Material   |     |
|------------|-----|
| Descriptic | n   |
|            |     |
|            |     |
| Total weig | ght |
| Tech spec  | S   |
| Max Watt   |     |
| Light sour | ce  |
| LED color  |     |

aluminium The lightweight beads is completely made out of aluminum materials. Our smart, compact and minimalistic LED armature is designed for multiple uses. The 360 degrees light range makes this lamp useful in various situations. three beads in circle 7,2 kg 220-240 V 17 Watt mains dimmable LED 2700 K

#### three beads in circle

smokey black

3030

Installation With 3 meter powercord including switch and a plug (1 & 3). With terminal block to install directly on a junction box (2 & 4). Dimensions wall mounting plate (5).