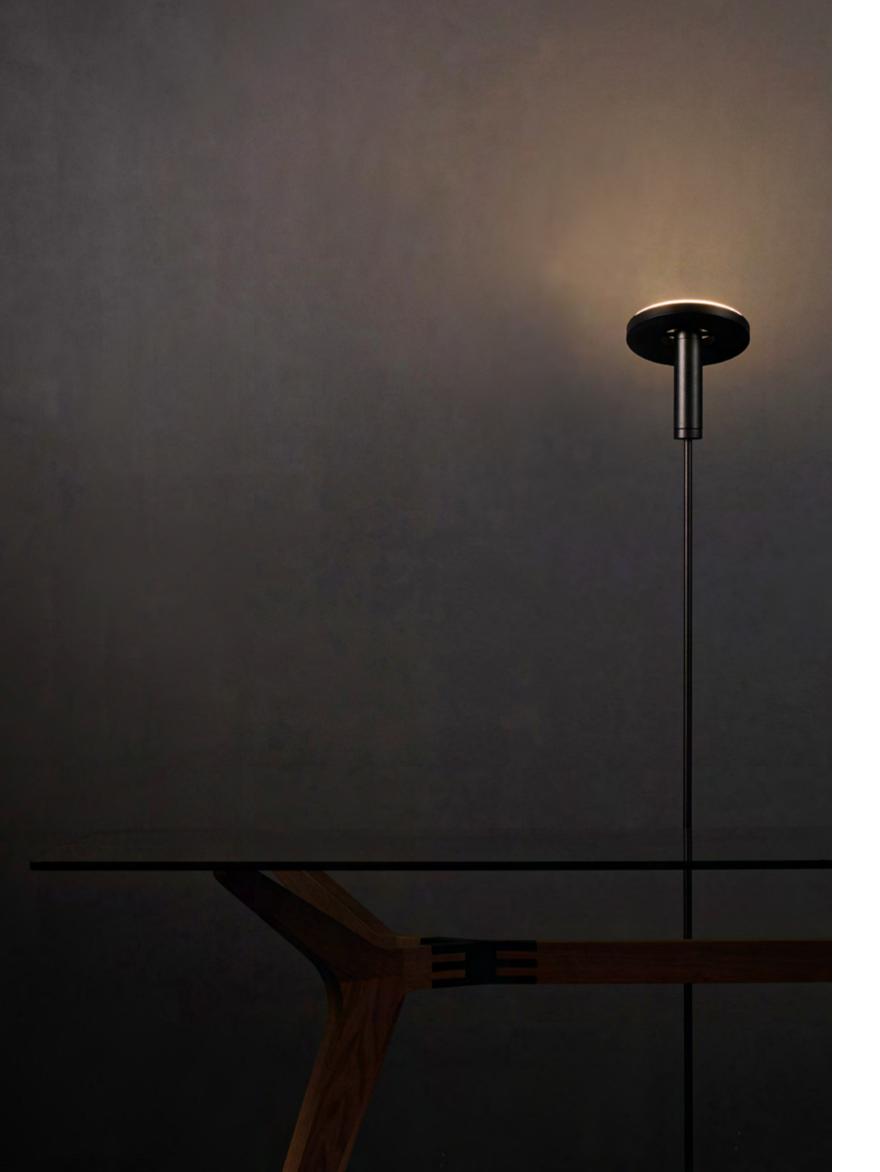

# BEADS

With the Beads collection Tonone introduces a series of lamps designed to fit in every environment. The modest look of the armature starts shining when it comes to functionality. With its 360 degrees dimmable Led range, the Beads is a solution for every situation.

On top of that the Beads is available as a pendant, a ceiling-, wall-, floor- or table lamp. With the Beads Tonone illustrates a next step in innovating lighting concepts, but also sticks to the basic design signature of this brand.