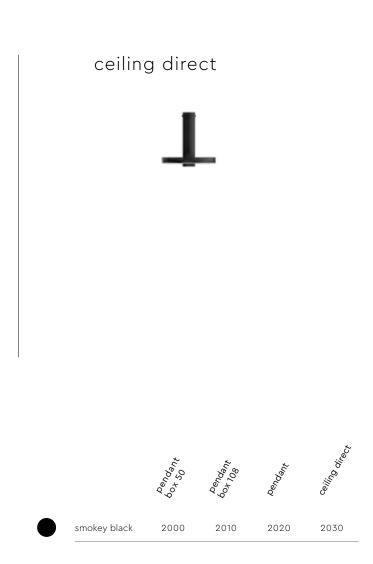

#### Design by Anton de Groof 2018

| Material     | aluminium          |                   |
|--------------|--------------------|-------------------|
| Description  | The lightweight b  | eads is complete  |
|              | smart, compact ar  | nd minimalistic L |
|              | The 360 degrees l  | ight range make   |
| Total weight | pendant box 50     | 0.9 kg            |
|              | pendant box 108    | 1.0 kg            |
|              | pendant install    | 0.8 kg            |
|              | ceiling install    | 0.9 kg            |
| Tech specs   | 220-240 V          |                   |
| Max Watt     | 17 Watt            |                   |
| Light source | mains dimmable LED |                   |
| LED color    | 2700 K             |                   |
|              |                    |                   |

pendant box 108

pendant box 50