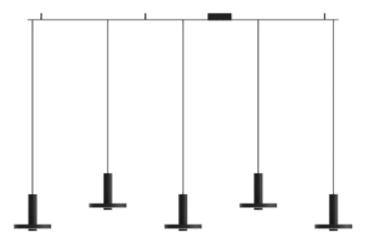

#### three beads in line

#### five beads in line

### BEADS IN LINE

ely made out of aluminum materials. Our ED armature is designed for multiple uses. s this lamp useful in various situations.

smokey black

3010 3020