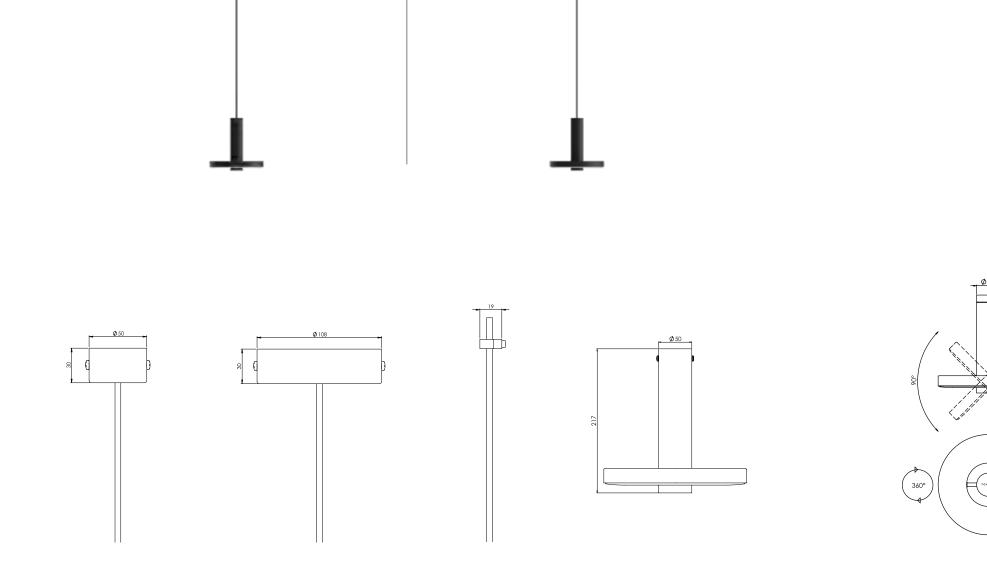

#### Design by Anton de Groof 2018

| Material     | aluminium          |                   |
|--------------|--------------------|-------------------|
| Description  | The lightweight b  | eads is complete  |
|              | smart, compact ar  | nd minimalistic L |
|              | The 360 degrees l  | ight range make   |
| Total weight | pendant box 50     | 0.9 kg            |
|              | pendant box 108    | 1.0 kg            |
|              | pendant install    | 0.8 kg            |
|              | ceiling install    | 0.9 kg            |
| Tech specs   | 220-240 V          |                   |
| Max Watt     | 17 Watt            |                   |
| Light source | mains dimmable LED |                   |
| LED color    | 2700 K             |                   |
|              |                    |                   |

pendant box 108

pendant box 50