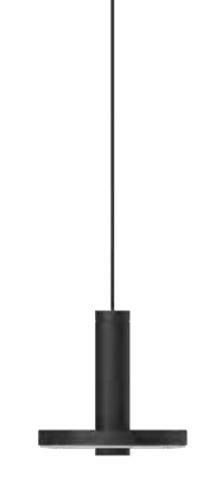

# PENDANT

tely made out of aluminum materials. Our LED armature is designed for multiple uses. kes this lamp useful in various situations.

Design by Anton de Groof 2018

| Material     | aluminium                           |
|--------------|-------------------------------------|
| Description  | The lightweight beads is completely |
|              | smart, compact and minimalistic LE  |
|              | The 360 degrees light range makes   |
| Total weight | five beads in line 4.2 kg           |
|              | three beads in line 3.5 kg          |
| Tech specs   | 220-240 V                           |
| Max Watt     | 17 Watt                             |
| Light source | mains dimmable LED                  |
| LED color    | 2700 K                              |