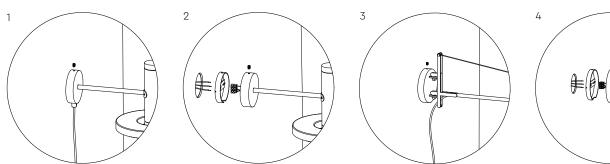

#### three beads in circle

smokey black

3030

Installation With 3 meter powercord including switch and a plug (1 & 3). With terminal block to install directly on a junction box (2 & 4). Dimensions wall mounting plate (5).