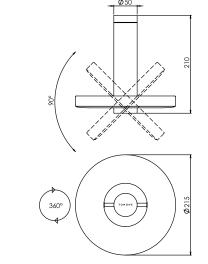

wall 120

Design by Anton de Groof 2018

| Material     | aluminium 8 | & steel         |             |
|--------------|-------------|-----------------|-------------|
| Description  | The lightwe | eight beads is  | complete    |
|              | wall mount  | s in coated ste | eel. Our sm |
|              | armature is | designed for    | multiple u  |
|              | The 360 de  | grees light rar | nge makes   |
| Total weight | wall 120    | 1,4 kg          | wall 35     |
|              | wall direct | 0,9 kg          |             |
| Tech specs   | 220-240 V   |                 |             |
| Max Watt     | 17 Watt     |                 |             |
| Light source | dimmable L  | ED              |             |
| LED color    | 2700 K      |                 |             |
|              |             |                 |             |