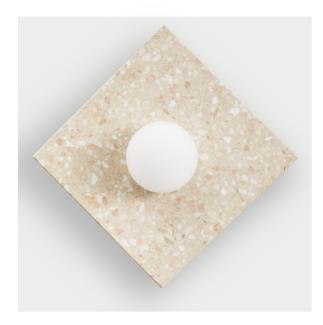

#### Description

Influenced by the classic diamond shapes often seen in terrazzo flooring of the Palazzos surrounding the Venetian lagoon. A diamond jewel softened by a round opal glass shade, this wall fixture can be specified with or without brass.

#### Materials

Terrazzo, Aluminium, Opal glass