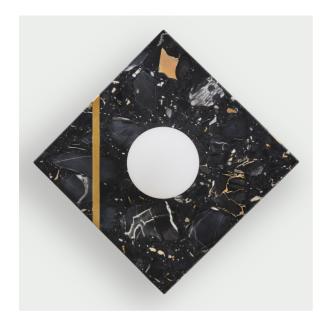

# Description

Influenced by the classic diamond shapes often seen in terrazzo flooring of the Palazzos surrounding the Venetian lagoon. A diamond jewel softened by a round opal glass shade, this wall fixture can be specified with or without brass.

#### Materials

Terrazzo, Aluminium, Opal glass, Brass