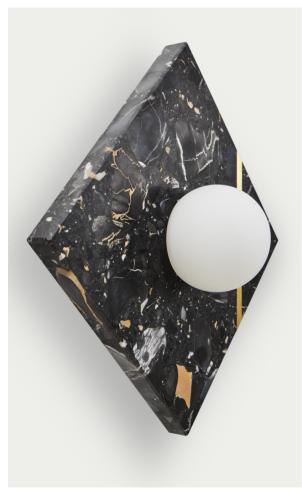

# Description

Influenced by the classic diamond shapes often seen in terrazzo flooring of the Palazzos surrounding the Venetian lagoon. A diamond jewel softened by a round opal glass shade, this wall fixture can be specified with or without brass.

#### Materials

Terrazzo, Aluminium, Opal glass, Brass