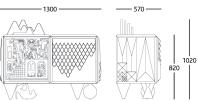

#### **MODULE 1:**

130 x 57 x h. 50cm

(Height 82cm with legs and 102cm with the mountain top)

#### WEIGHT:

MODULE 1: 62 Kg. (including modules, doors, legs and top)

The modules are individually wrapped and protected for transport.