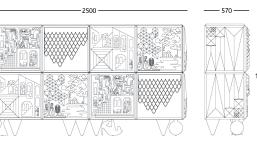

## **MODULE 2:**

250 x 57 X h. 50cm

(Height 82cm with legs and 102cm with the mountain top)

#### **STACKED MODULE 2:**

250 x 57 x h. 100cm (Height 142cm with legs)

#### Module 2

## Stacked Module 2