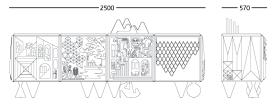

## **MODULE 2:**

250 x 57 X h. 50cm

(Height 82cm with legs and 102cm with the mountain top)