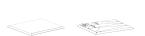

## **STACKED MODULE 1:**

130 x 57 X h. 100cm (Height 142cm with legs)

#### **STACKED MODULE 2:**

250 x 57 x h. 100cm (Height 142cm with legs)

#### Stacked Module 1

## Stacked Module 2