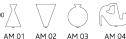

LEGS are solid alder and lacquered with a micro-textured paint (the same colour as the doors). Incorporated within the legs are a metalic ring of M8 for attachment to the main body. Legs with code AM 04, are injected with integral polyurethane and incorporate a regulating piece. There are four dierent models to be chosen from to create a distinct and personal combination. Pieces include a treatment to resist xylophaguous (i.e. worm wood).

## **COMPONENTS:**

Patas

AM 02 AM 03 AM 01

Opción Top con montaña

Opción Top liso Opción Top prisma Lateral liso

Lateral prisma

Puertas derechas