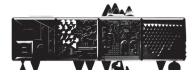

#### **COMPONENTS AND MATERIAL:**

MODULES, SIDES AND DOORS are made from a manufactured MDF fibre board available in various thicknesses. The pieces are painted in micro-textured anthracite (RAL 7024). Doors, tops and sides are injected with an integral polyurethane with a chipboard support. The boxes are fixed together with mechanical connections.

#### **FINISHES:**

Modules, sides, doors and legs available in two colours: white and grey anthracite (RAL 7024).

## **COMPONENTS:**

Patas

AM 02 AM 03 AM 01

Opción Top con montaña

Opción Top liso Opción Top prisma Lateral liso

Lateral prisma

Puertas derechas