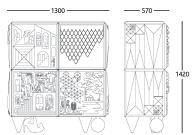

#### **MODULE 1:**

130 x 57 x h. 50cm

(Height 82cm with legs and 102cm with the mountain top)

## **STACKED MODULE 1:**

130 x 57 X h. 100cm (Height 142cm with legs)

#### Module 1

#### Stacked Module 1