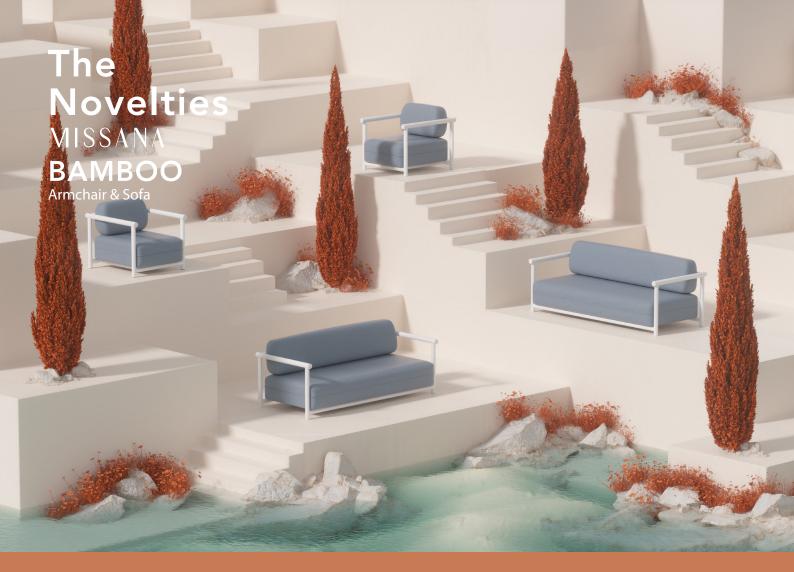

## **Technical Features**

Bamboo exterior with stainless steel structure.

Bamboo interior with iron structure.

Pine wood base and particle board.

Seat stuffed with polyurethane CMHR40-30 covered with fibre.

Backrest CMHR30 covered with fibre.

Indoor version with armrest in beech wood.

#### BAMBOO ARMCHAIR

### Height /83 Depth /93 Width /80

PACKAGING 1pc Box Sizes (cm) 85 x 105 x 100 Weight kg

If palletized, 10cm height must be added to the box.

# BAMBOO 3 SEATERS SOFA

#### Height /83 Depth /93 Width /204

PACKAGING 1pc Box Sizes (cm) 85 x 100 x 204 Weight kg

If palletized, 10cm height must be added to the box.