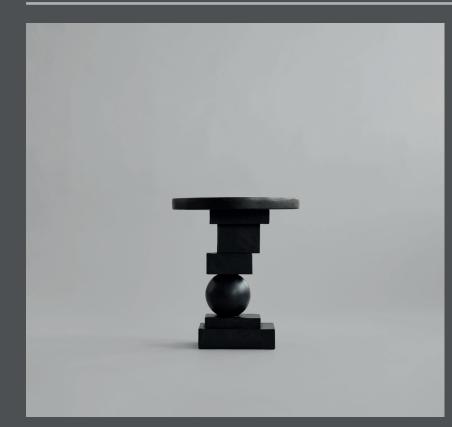

## **ARTIST SIDE TABLE**

Rising from the floor like an art sculpture, Artist is all about balancing geometric shapes to create a significant and vocal point in the room. Artist Dining Table goes perfectly together with the Brutus Dining chairs to create a brutalist and architectural look.

Made from cast fiber concrete, the Artist Dining Table has a tactile stone-looking surface with small holes and color variations.

Due to the product is cast and afterwards hand painted, each product is unique. Artist Dining Table comes in two pieces - table top and base, easily assembled with four screws hidden underneath the tabletop.

Designed by Kristian Sofus Hansen & Tommy Hyldahl.