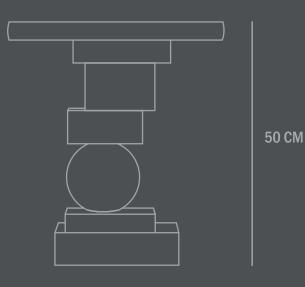

Dimensions: L44 / W44 / H50 CM Country of origin: CN Product weight: 13 Kgs Weight capacity: 140 Kgs

Packaging: Dimensions: L54 / W54 / H58 CM Total weight incl. product: 15,7 Kgs Number of parcels: 1 Material: Brown cardboard 44 CM