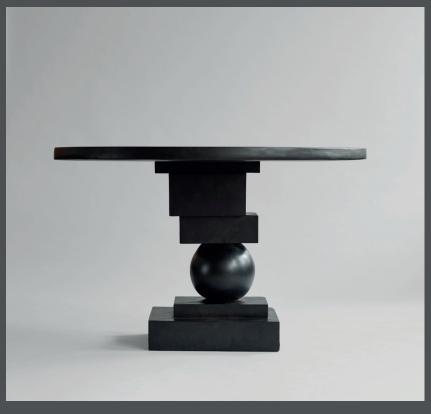

## ARTIST DINING TABLE

Rising from the floor like an art sculpture, Artist is all about balancing geometric shapes to create a significant and vocal point in the room. Artist Dining Table goes perfectly together with the Brutus Dining chairs to create a brutalist and architectural look.

Made from cast fiber concrete, the Artist Dining Table has a tactile stone-looking surface with small holes and color variations.

Due to the product is cast and afterwards hand painted, each product is unique. Artist Dining Table comes in two pieces - table top and base, easily assembled with four screws hidden underneath the tabletop.

Designed by Kristian Sofus Hansen & Tommy Hyldahl.

Product no: 233008

Type: Table - Indoor

Designer / Year of design:

Kristian Sofus Hansen & Tommy Hyldahl, 2022

Colour: Coffee

**Material: Fiber Concrete** 