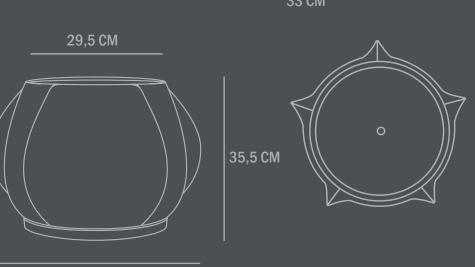

Arket comes in four sizes. Each Arket includes two pieces, a plant pot and saucer. Both plant pot and saucer are waterproof and a small hole in the bottom of the pot, ensures a good water and air flow for the plant.