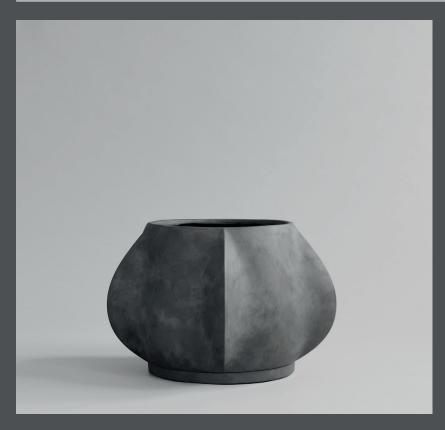

## C O P E N H A G E N

**Product no: 231006** 

Type: Plant Pot

Indoor/outdoor, not frostproof

**Colour: Dark Grey** 

**Material: Fiber Concrete** 

**Care instructions:** 

Use a soft dry cloth to clean the product. Do not use household cleaners.

## **ARKET PLANT POT MEDIO**

Arket is a sculptural plantpot influenced by sharp architectural lines and organic curves. Characterized by 5 vertical lines, Arket creates a sculptural contrast between light and shadow, sharp lines, and soft surfaces.

Arket comes in four sizes. Each Arket includes two pieces, a plant pot and saucer. Both plant pot and saucer are waterproof and a small hole in the bottom of the pot, ensures a good water and air flow for the plant.