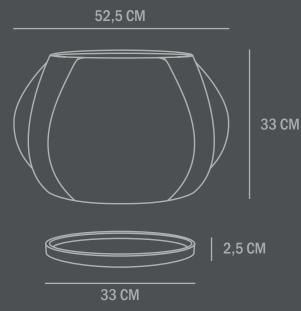

Dimensions: L52,5 / W52,5 / H33 CM

Country of origin: CN

Product weight: 10,00 Kgs

Packaging:

Dimensions: L56,5 / W53 / H43,5 CM

Total weight incl. product: 11,50 Kgs

Number of parcels: 1
Material: Brown cardboard

Arket comes in four sizes. Each Arket includes two pieces, a plant pot and saucer. Both plant pot and saucer are waterproof and a small hole in the bottom of the pot, ensures a good water and air flow for the plant.