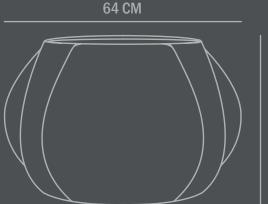

Do not use household cleaners.

Dimensions: L64 / W64 / H40 CM

Country of origin: CN

Product weight: 13,00 Kgs

Packaging:

Dimensions: L68 / W65,5 / H51 CM

Total weight incl. product: 14,50 Kgs

Number of parcels: 1
Material: Brown cardboard