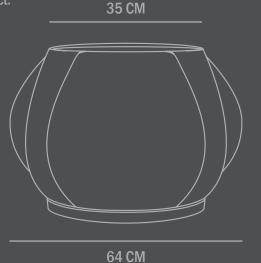

Do not use household cleaners.

Dimensions: L64 / W64 / H40 CM

Country of origin: CN

Product weight: 13,00 Kgs

Packaging:

Dimensions: L68 / W65,5 / H51 CM

Total weight incl. product: 14,50 Kgs

Number of parcels: 1
Material: Brown cardboard