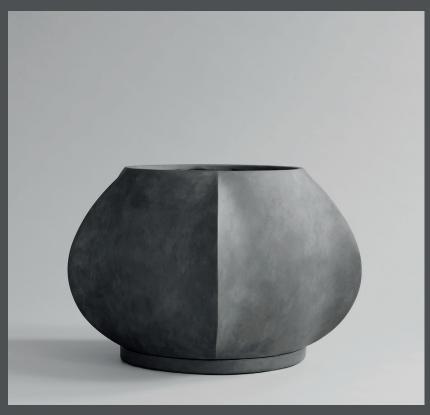

## ARKET PLANT POT BIG

Arket is a sculptural plantpot influenced by sharp architectural lines and organic curves. Characterized by 5 vertical lines, Arket creates a sculptural contrast between light and shadow, sharp lines, and soft surfaces.

## C O P E N H A G E N

**Product no: 231005** 

Type: Plant Pot

Indoor/outdoor, not frostproof

**Colour: Dark Grey** 

**Material: Fiber Concrete** 

**Care instructions:** 

Use a soft dry cloth to clean the product.