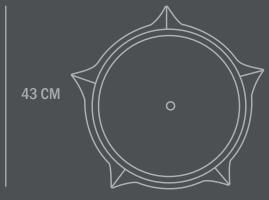

Do not use household cleaners.

Dimensions: L64 / W64 / H40 CM

Country of origin: CN

Product weight: 13,00 Kgs

Packaging:

Dimensions: L68 / W65,5 / H51 CM

Total weight incl. product: 14,50 Kgs

Number of parcels: 1
Material: Brown cardboard