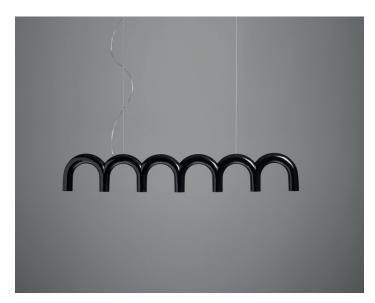

## Arch Pendant

Johan Lindsten form / Markus Johansson design

The seven pillars equipped with a light source each will provide light down on our various spaces at home as well as public spaces. Perfect for kitchen tables, -islands, conference rooms and offices. The fixture has an alluring and eye-catching design that consists of a metal exterior in different colors.

PRODUCT SIZE MOUNTING PRODUCT CODE FITTING WATT LIGHT SOURCE

ENVIRONMENT FINISH COLOR VOLTAGE CORD LENGTH MATERIAL DESCRIPTION

Arch Pendant 444 mm (H), 220 mm (L) Pendant MJAR20XX GU10 (not included) Max 7 x 5 W LED GU10 LED (not included) Recommended: Philips or Osram Indoor Sand painted White, blue, black, nude and custom color 220-240v, 50Hz 300 cm Steel Pendant in steel with 7pcs GU10 socket downlight. Adjustable steel wire suspension details with canopy in chrome finish and transparent cord.