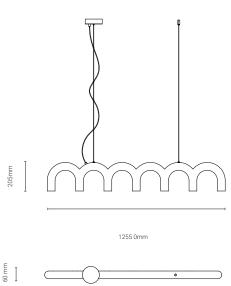

PRODUCT SIZE MOUNTING PRODUCT CODE FITTING WATT LIGHT SOURCE

ENVIRONMENT FINISH COLOR VOLTAGE CORD LENGTH MATERIAL DESCRIPTION

Arch Pendant 444 mm (H), 220 mm (L) Pendant MJAR20XX GU10 (not included) Max 7 x 5 W LED GU10 LED (not included) Recommended: Philips or Osram Indoor Sand painted White, blue, black, nude and custom color 220-240v, 50Hz 300 cm Steel Pendant in steel with 7pcs GU10 socket downlight. Adjustable steel wire suspension details with canopy in chrome finish and transparent cord.