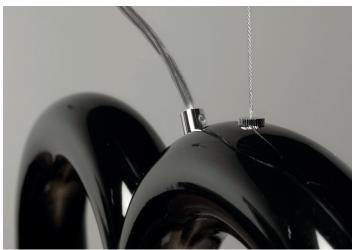

PRODUCT SIZE MOUNTING PRODUCT CODE FITTING WATT LIGHT SOURCE

ENVIRONMENT FINISH COLOR VOLTAGE CORD LENGTH MATERIAL DESCRIPTION

Arch Pendant 444 mm (H), 220 mm (L) Pendant MJAR20XX GU10 (not included) Max 7 x 5 W LED GU10 LED (not included) Recommended: Philips or Osram Indoor Sand painted White, blue, black, nude and custom color 220-240v, 50Hz 300 cm Steel Pendant in steel with 7pcs GU10 socket downlight. Adjustable steel wire suspension details with canopy in chrome finish and transparent cord.