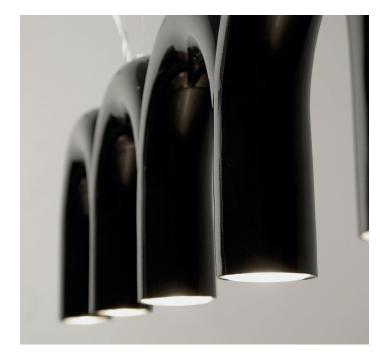

## Arch Pendant

Johan Lindsten form / Markus Johansson design

The seven pillars equipped with a light source each will provide light down on our various spaces at home as well as public spaces. Perfect for kitchen tables, -islands, conference rooms and offices. The fixture has an alluring and eye-catching design that consists of a metal exterior in different colors.

PRODUCT SIZE MOUNTING PRODUCT CODE FITTING WATT LIGHT SOURCE

ENVIRONMENT FINISH COLOR VOLTAGE CORD LENGTH MATERIAL DESCRIPTION

Arch Pendant 444 mm (H), 220 mm (L) Pendant MJAR20XX GU10 (not included) Max 7 x 5 W LED GU10 LED (not included) Recommended: Philips or Osram Indoor Sand painted White, blue, black, nude and custom color 220-240v, 50Hz 300 cm Steel Pendant in steel with 7pcs GU10 socket downlight. Adjustable steel wire suspension details with canopy in chrome finish and transparent cord.