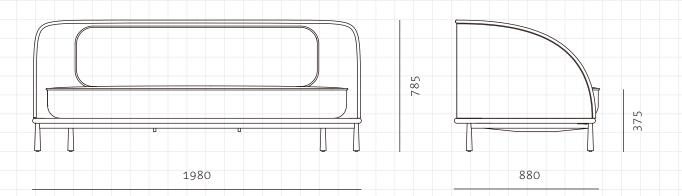

## Arc Sofa Three Seater

CODE DIMENSIONS

NET WEIGHT ENVIRONMENT MATERIALS AR-S420

W1980 x D880 x H785mm

Seating height: 375mm

76.0 kg

Indoor

Veneer laminate base, steel leg, upholstery