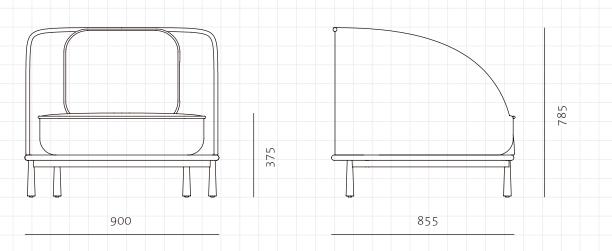

## Arc Lounge Chair

CODE DIMENSIONS

NET WEIGHT ENVIRONMENT MATERIALS

SHIPPING

AR-S111

W900 x D855 x H785mm

Seating height: 375mm

38.0 kg