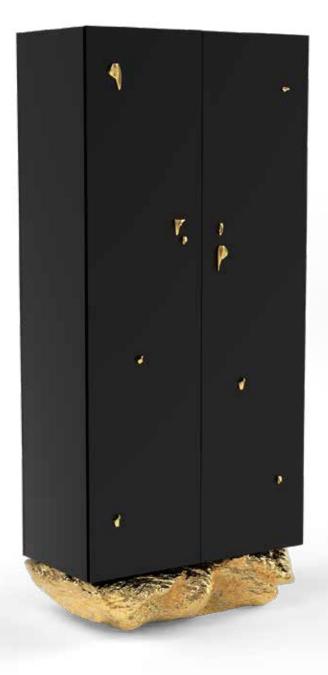

## ANGRA CUPBOARD

DIMENSIONS W 116 CM | D 60 CM | H 161 CM W 45.7 IN | D 23.6 IN | H 63.4 IN

#### MATERIALS AND FINISHES

Top: Sahara Noir Marble. Structure: Black Lacquered Glossy; Casted Brass Handles and Smoked Glass. Interior: Smoked Glass Shelf and Grey Mirror. Base: Polished Hammered Brass.