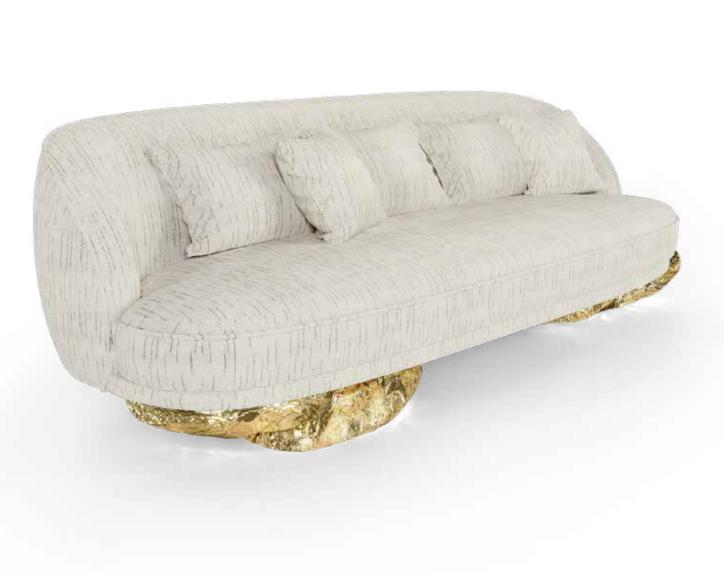

ANGRA SOFA

#### DIMENSIONS

W 208 CM | D 86 CM | H 70 CM W 81.9 IN | D 33.9 IN | H 27.6 IN Back H: 38 CM | Seat D: 59 CM | Seat H: 39 CM Back H: 15.0 IN | Seat D: 23.2 IN | Seat H: 15.4 IN

MATERIALS AND FINISHES Upholstery: Sierra Disegno 311 Base: polished hammered brass.