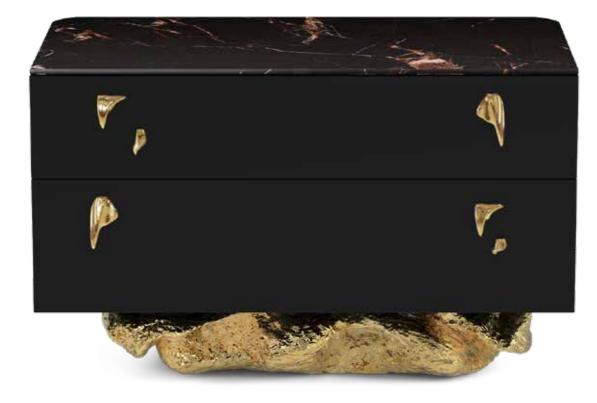

## ANGRA NIGHTSTAND

DIMENSIONS W 90 CM | D 50 CM | H 55 CM W 35.4 IN | D 19.7 | H 21.7 IN

#### MATERIALS AND FINISHES

Top: Sahara Noir Marble. Structure: Black Lacquered Glossy; Casted Brass Handles and Smoked Glass. Interior: Smoked Glass Shelf and Grey Mirror.