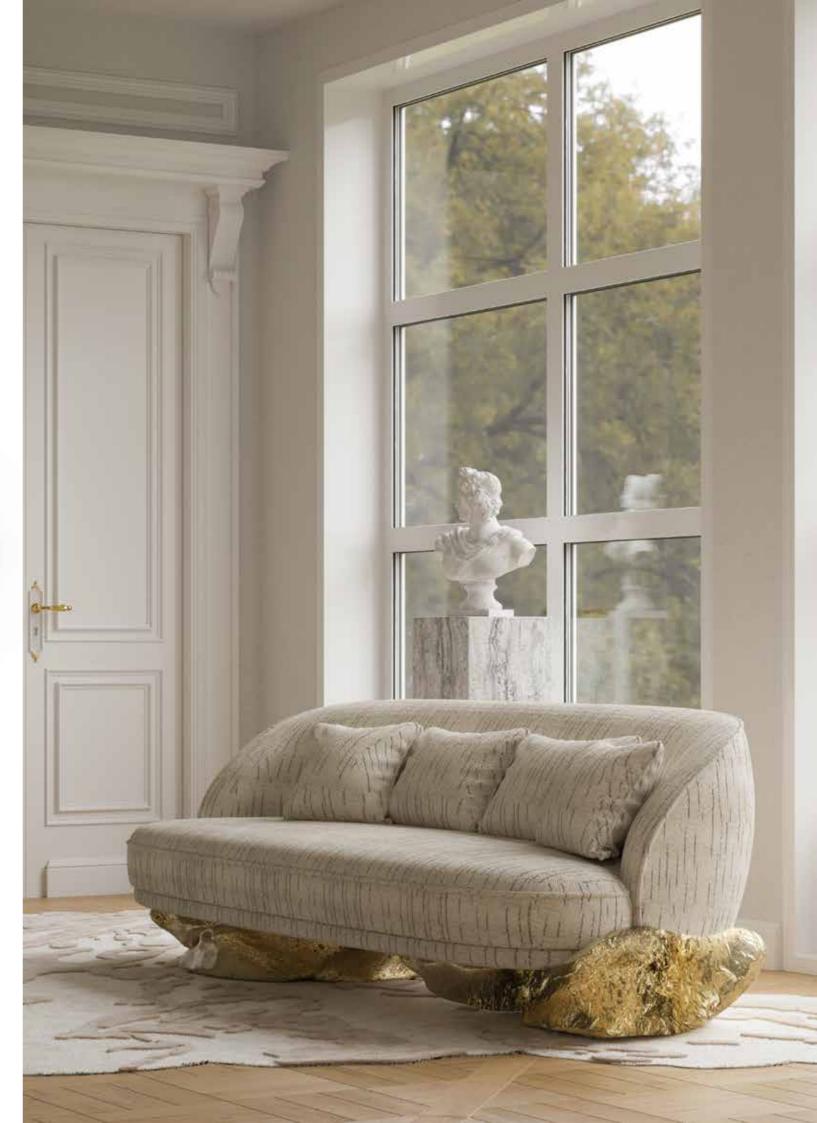

ANGRA SOFA

#### DIMENSIONS

W 208 CM | D 86 CM | H 70 CM W 81.9 IN | D 33.9 IN | H 27.6 IN Back H: 38 CM | Seat D: 59 CM | Seat H: 39 CM Back H: 15.0 IN | Seat D: 23.2 IN | Seat H: 15.4 IN

MATERIALS AND FINISHES Upholstery: Sierra Disegno 311 Base: polished hammered brass.