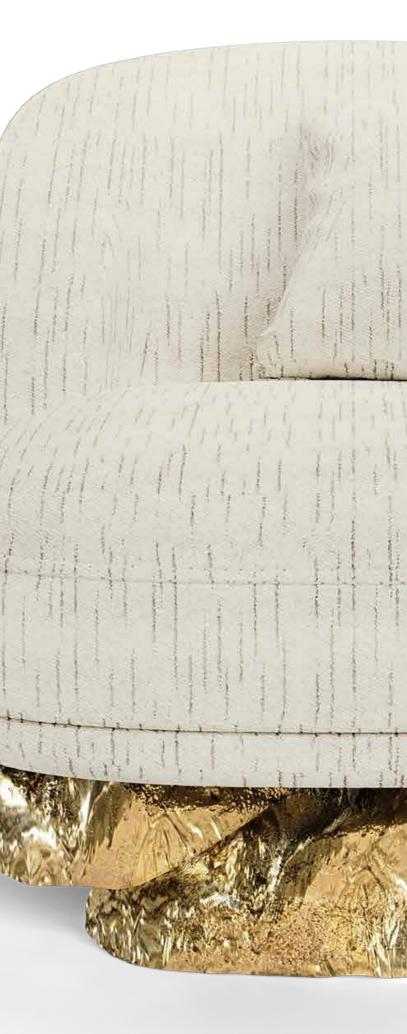

## ANGRA WHITE ARMCHAIR

#### DIMENSIONS

W 81 CM | D 86 CM | H 70 CM W 31.9 IN | D 33.9 IN | H 27.6 Back H: 38 CM | Seat D: 59 CM | Seat H: 70 CM Back H: 15.0 IN | Seat D: 23.2 IN | Seat H: 15.4 IN

MATERIALS AND FINISHES Upholstery: Sierra Disegno 315 Base: polished hammered brass.

ANGRA II WHITE ARMCHAIR

## ANGR

DIMENSIONS

W 76 cm | D 86 cm | H 70 CM W 29.9 IN | D 33.9 IN | H 27.6 Back H: 38 CM | Seat D: 59 CM | Seat H: 70 CM Back H: 15.0 IN | Seat D: 23.2 IN | Seat H: 15.4 IN

MATERIALS AND FINISHES Upholstery: Sierra Disegno 315 Base: polished hammered brass.