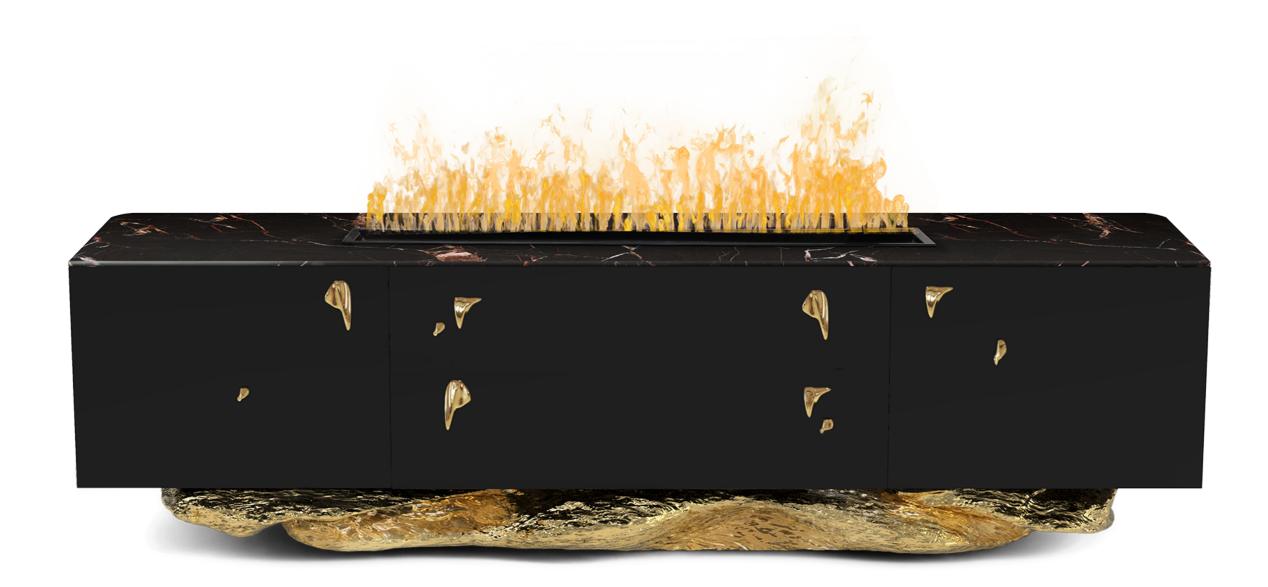

## ANGRA FIREPLACE

DIMENSIONS W 200 cm | D 50 cm | H 55 CM W 78.7 in | D 19.7 | H 21.7 IN

#### MATERIALS AND FINISHES

Top: Sahara Noir Marble. Structure: Black Lacquered Glossy; Casted Brass Handles and Smoked Glass. Interior: Smoked Glass Shelf and Grey Mirror. Base: Polished Hammered Brass