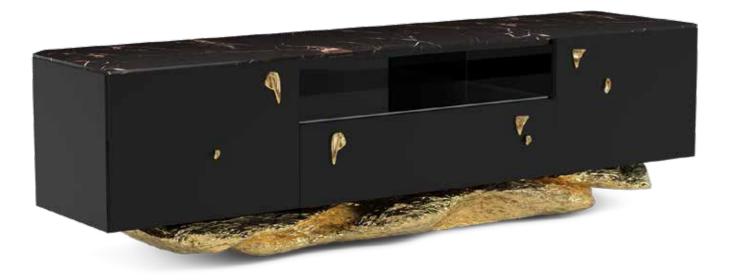

## ANGRA TV CABINET

DIMENSIONS W 200 CM | D 50 CM | H 55 CM W 78.7 IN | D 19.7 IN | H 21.7 IN

#### MATERIALS AND FINISHES

Top: Sahara Noir Marble. Structure: Black Lacquered Glossy; Casted Brass Handles and Smoked Glass. Interior: Smoked Glass Shelf and Grey Mirror.