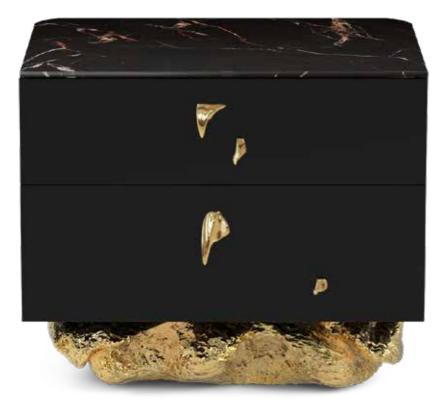

## ANGRA SMALL NIGHTSTAND

DIMENSIONS W 65 CM | D 50 CM | H 55 CM W 25.6 IN | D 19.7 | H 21.7 IN

#### MATERIALS AND FINISHES

Top: Sahara Noir Marble. Structure: Black Lacquered Glossy; Casted Brass Handles and Smoked Glass. Interior: Smoked Glass Shelf and Grey Mirror.