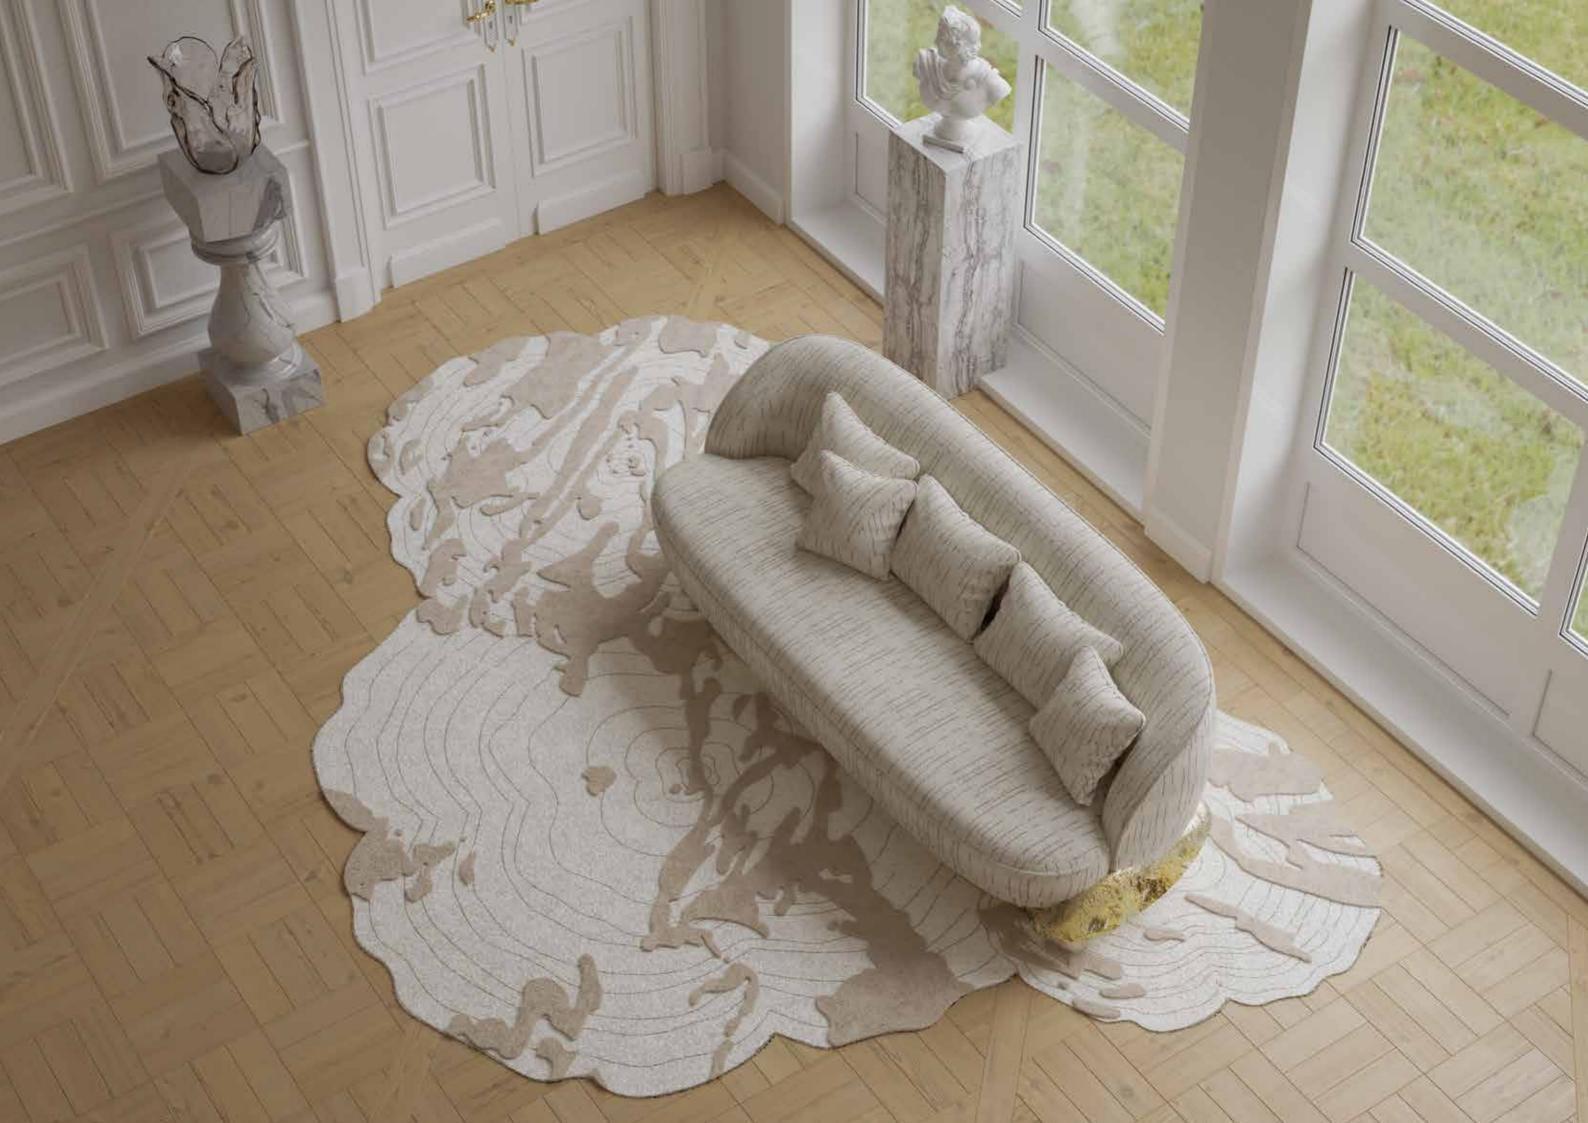

ANGRA SOFA

#### DIMENSIONS

W 208 CM | D 86 CM | H 70 CM W 81.9 IN | D 33.9 IN | H 27.6 IN Back H: 38 CM | Seat D: 59 CM | Seat H: 39 CM Back H: 15.0 IN | Seat D: 23.2 IN | Seat H: 15.4 IN

MATERIALS AND FINISHES Upholstery: Sierra Disegno 311 Base: polished hammered brass.