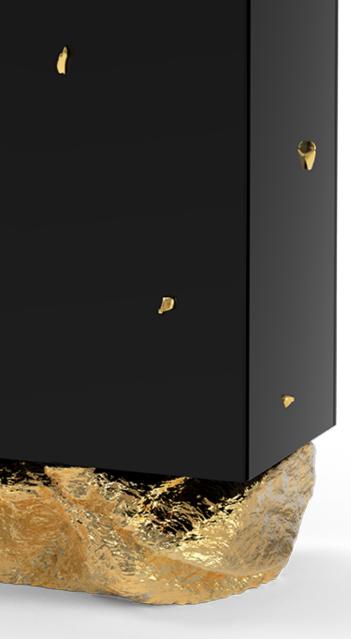

## ANGRA CUPBOARD

DIMENSIONS W 116 CM | D 60 CM | H 161 CM W 45.7 IN | D 23.6 IN | H 63.4 IN

#### MATERIALS AND FINISHES

Top: Sahara Noir Marble. Structure: Black Lacquered Glossy; Casted Brass Handles and Smoked Glass. Interior: Smoked Glass Shelf and Grey Mirror. Base: Polished Hammered Brass.