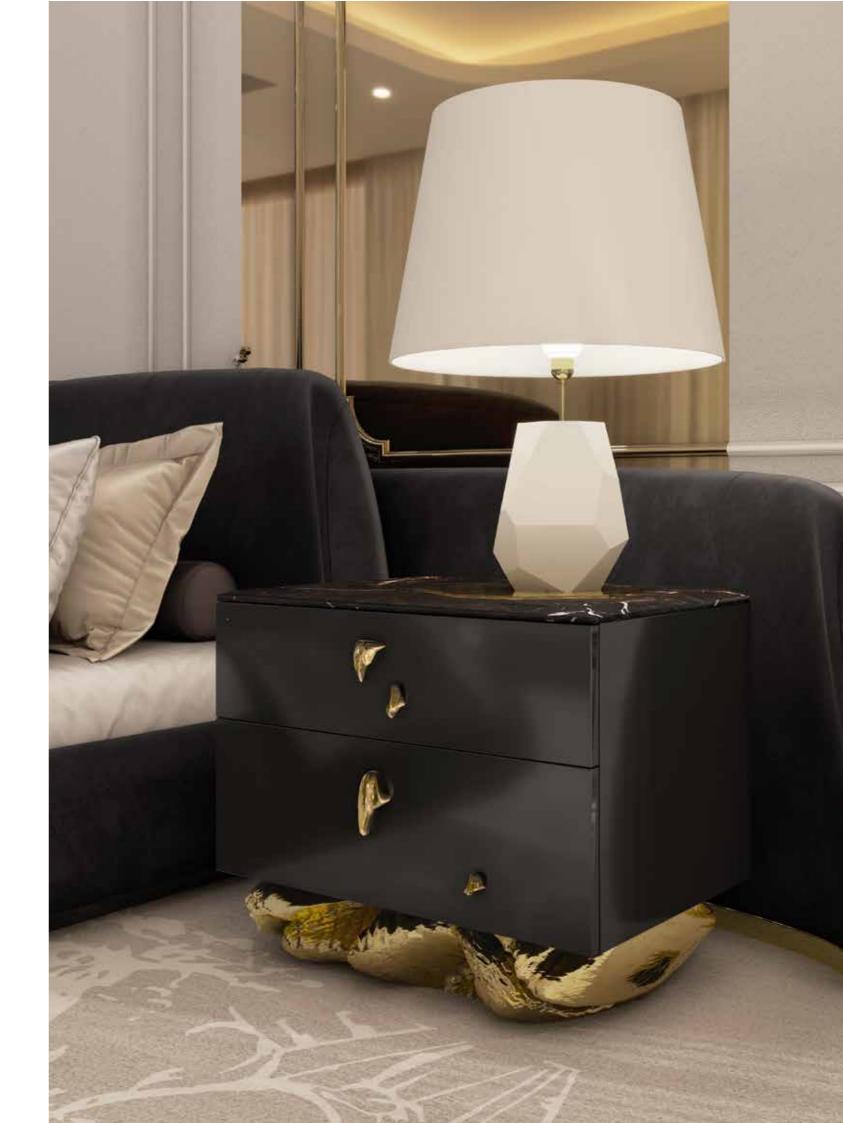

## ANGRA SMALL NIGHTSTAND

DIMENSIONS W 65 CM | D 50 CM | H 55 CM W 25.6 IN | D 19.7 | H 21.7 IN

#### MATERIALS AND FINISHES

Top: Sahara Noir Marble. Structure: Black Lacquered Glossy; Casted Brass Handles and Smoked Glass. Interior: Smoked Glass Shelf and Grey Mirror.