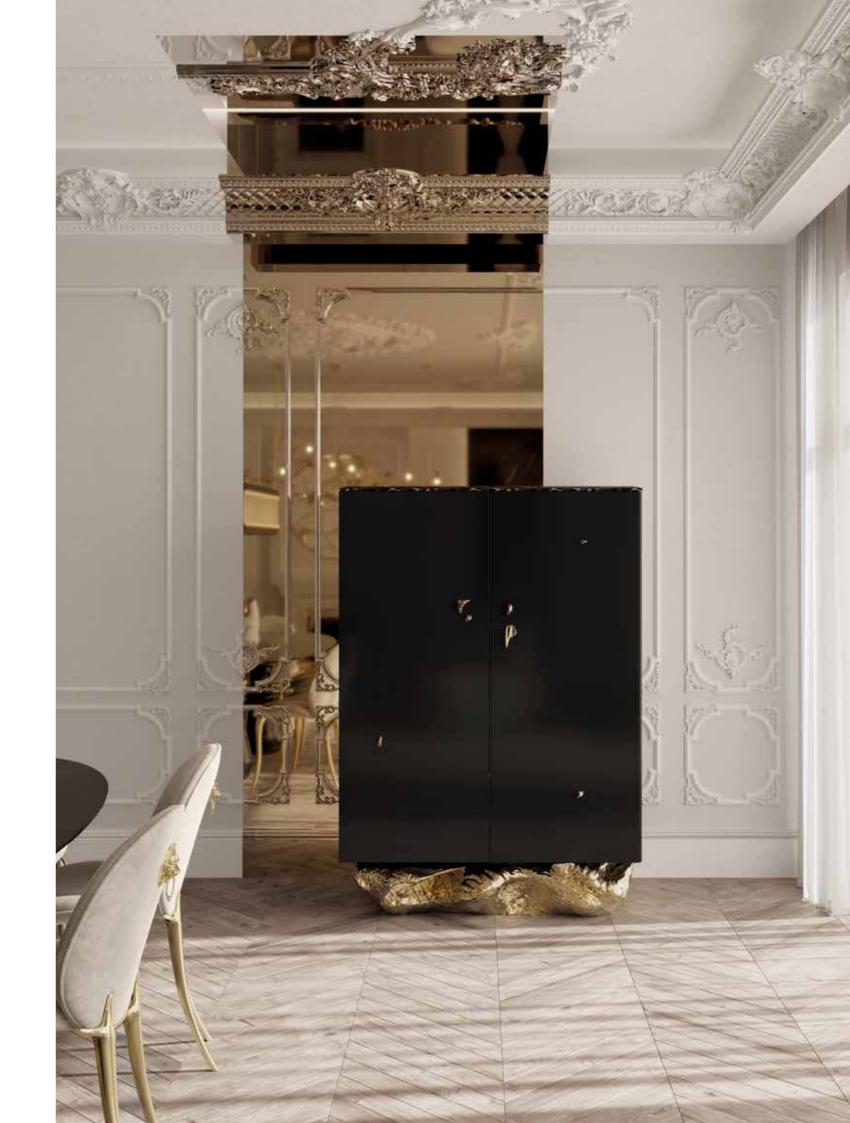

## ANGRA CUPBOARD

DIMENSIONS W 116 CM | D 60 CM | H 161 CM W 45.7 IN | D 23.6 IN | H 63.4 IN

#### MATERIALS AND FINISHES

Top: Sahara Noir Marble. Structure: Black Lacquered Glossy; Casted Brass Handles and Smoked Glass. Interior: Smoked Glass Shelf and Grey Mirror. Base: Polished Hammered Brass.