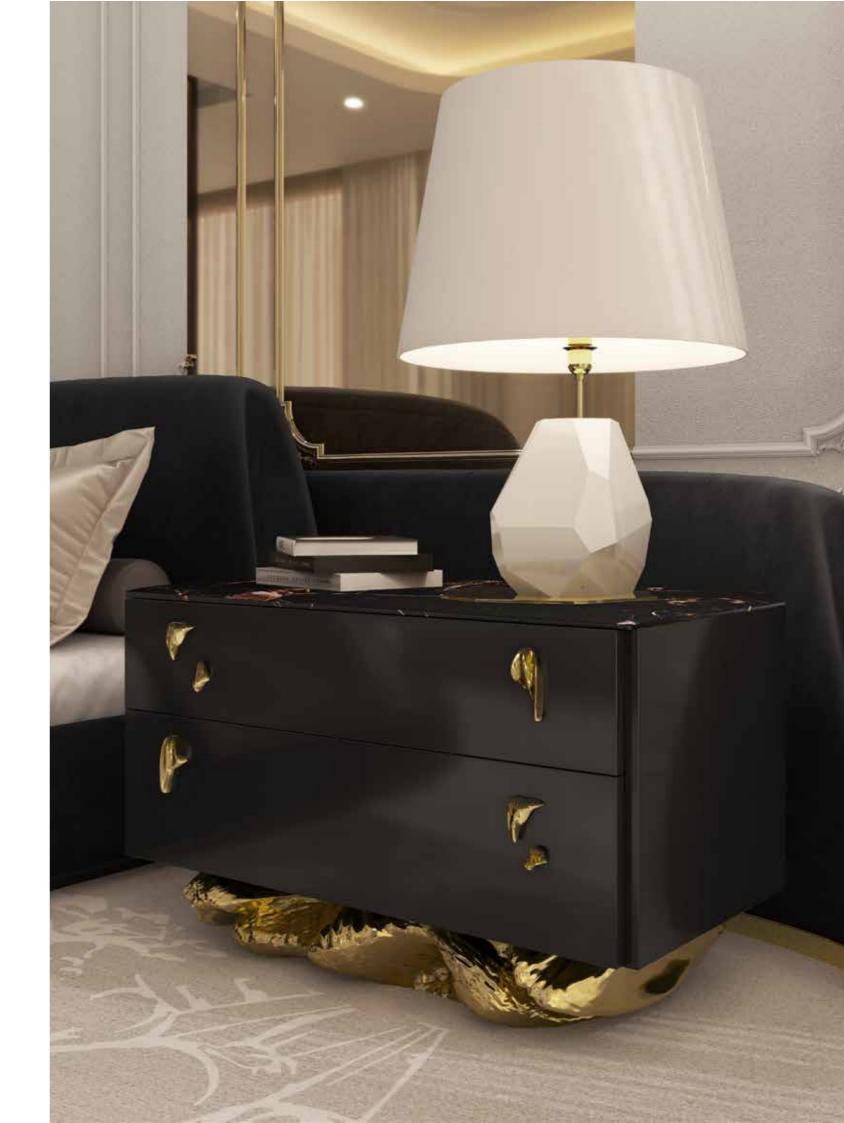

## ANGRA SMALL NIGHTSTAND

DIMENSIONS W 65 CM | D 50 CM | H 55 CM W 25.6 IN | D 19.7 | H 21.7 IN

#### MATERIALS AND FINISHES

Top: Sahara Noir Marble. Structure: Black Lacquered Glossy; Casted Brass Handles and Smoked Glass. Interior: Smoked Glass Shelf and Grey Mirror.