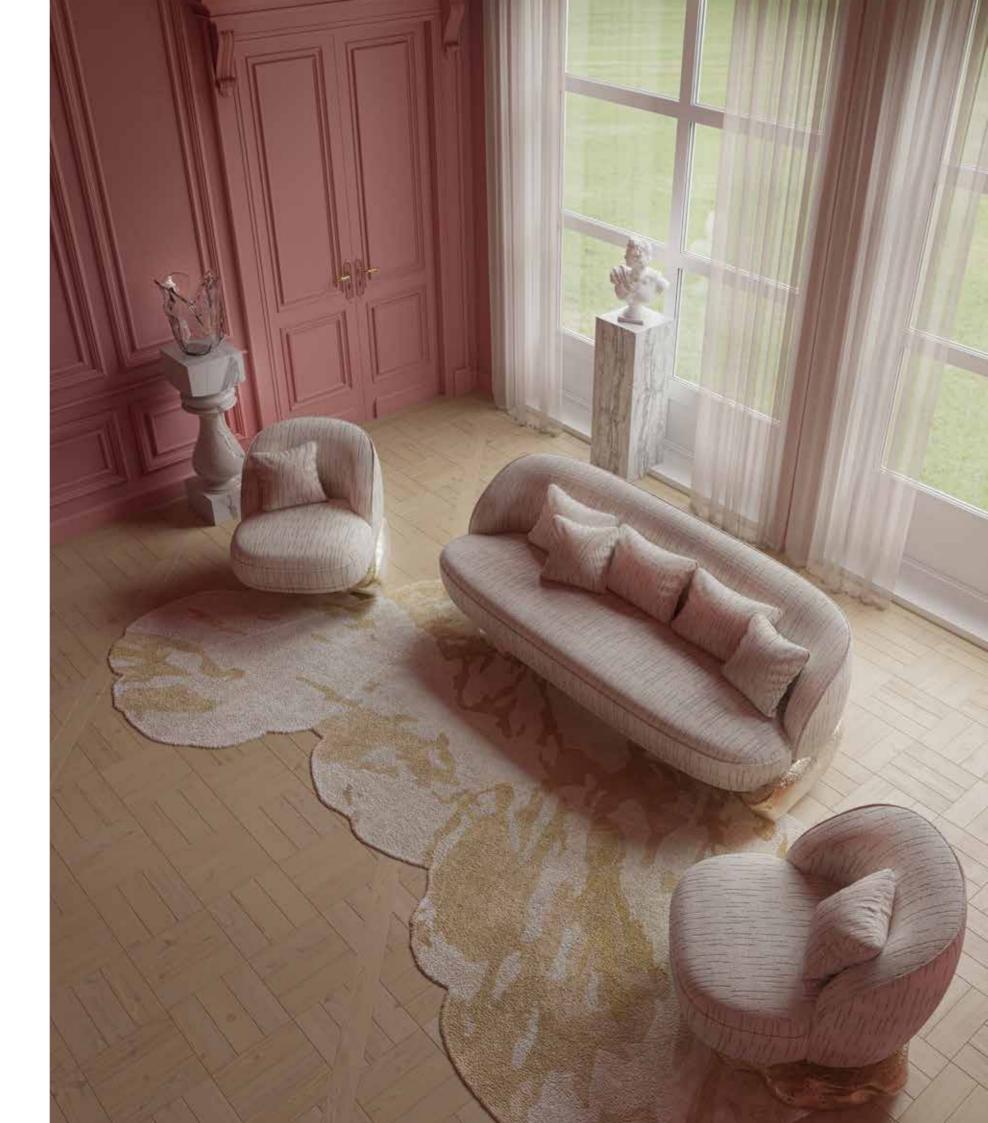

## ANGRA WHITE ARMCHAIR

#### DIMENSIONS

W 81 CM | D 86 CM | H 70 CM W 31.9 IN | D 33.9 IN | H 27.6 Back H: 38 CM | Seat D: 59 CM | Seat H: 70 CM Back H: 15.0 IN | Seat D: 23.2 IN | Seat H: 15.4 IN

MATERIALS AND FINISHES Upholstery: Sierra Disegno 315 Base: polished hammered brass.

ANGRA II WHITE ARMCHAIR

## ANGR

DIMENSIONS

W 76 cm | D 86 cm | H 70 CM W 29.9 IN | D 33.9 IN | H 27.6 Back H: 38 CM | Seat D: 59 CM | Seat H: 70 CM Back H: 15.0 IN | Seat D: 23.2 IN | Seat H: 15.4 IN

MATERIALS AND FINISHES Upholstery: Sierra Disegno 315 Base: polished hammered brass.

ANGRA SOFA

#### DIMENSIONS

W 208 CM | D 86 CM | H 70 CM W 81.9 IN | D 33.9 IN | H 27.6 IN Back H: 38 CM | Seat D: 59 CM | Seat H: 39 CM Back H: 15.0 IN | Seat D: 23.2 IN | Seat H: 15.4 IN

MATERIALS AND FINISHES Upholstery: Sierra Disegno 311 Base: polished hammered brass.