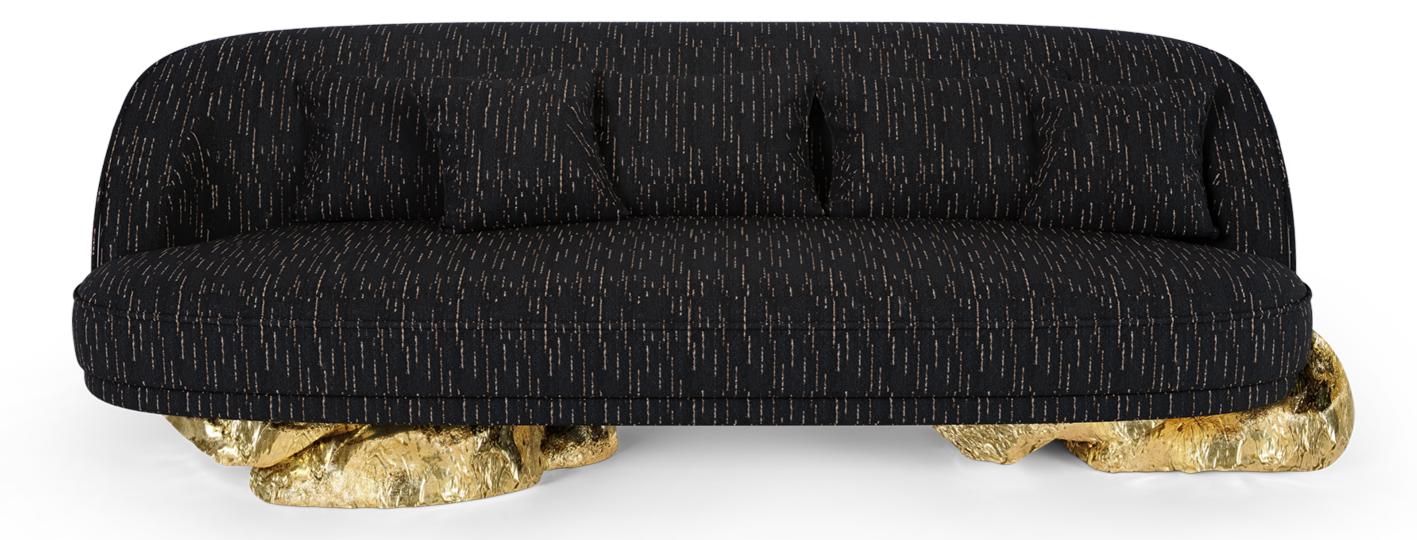

## ANGRA BLACK SOFA

#### DIMENSIONS

W 208 CM | D 86 CM | H 70 CM W 81.9 IN | D 33.9 IN | H 27.6 IN Back H: 38 CM | Seat D: 59 CM | Seat H: 39 CM Back H: 15.0 IN | Seat D: 23.2 IN | Seat H: 15.4 IN

MATERIALS AND FINISHES Upholstery: Sierra Disegno 311 Base: polished hammered brass.