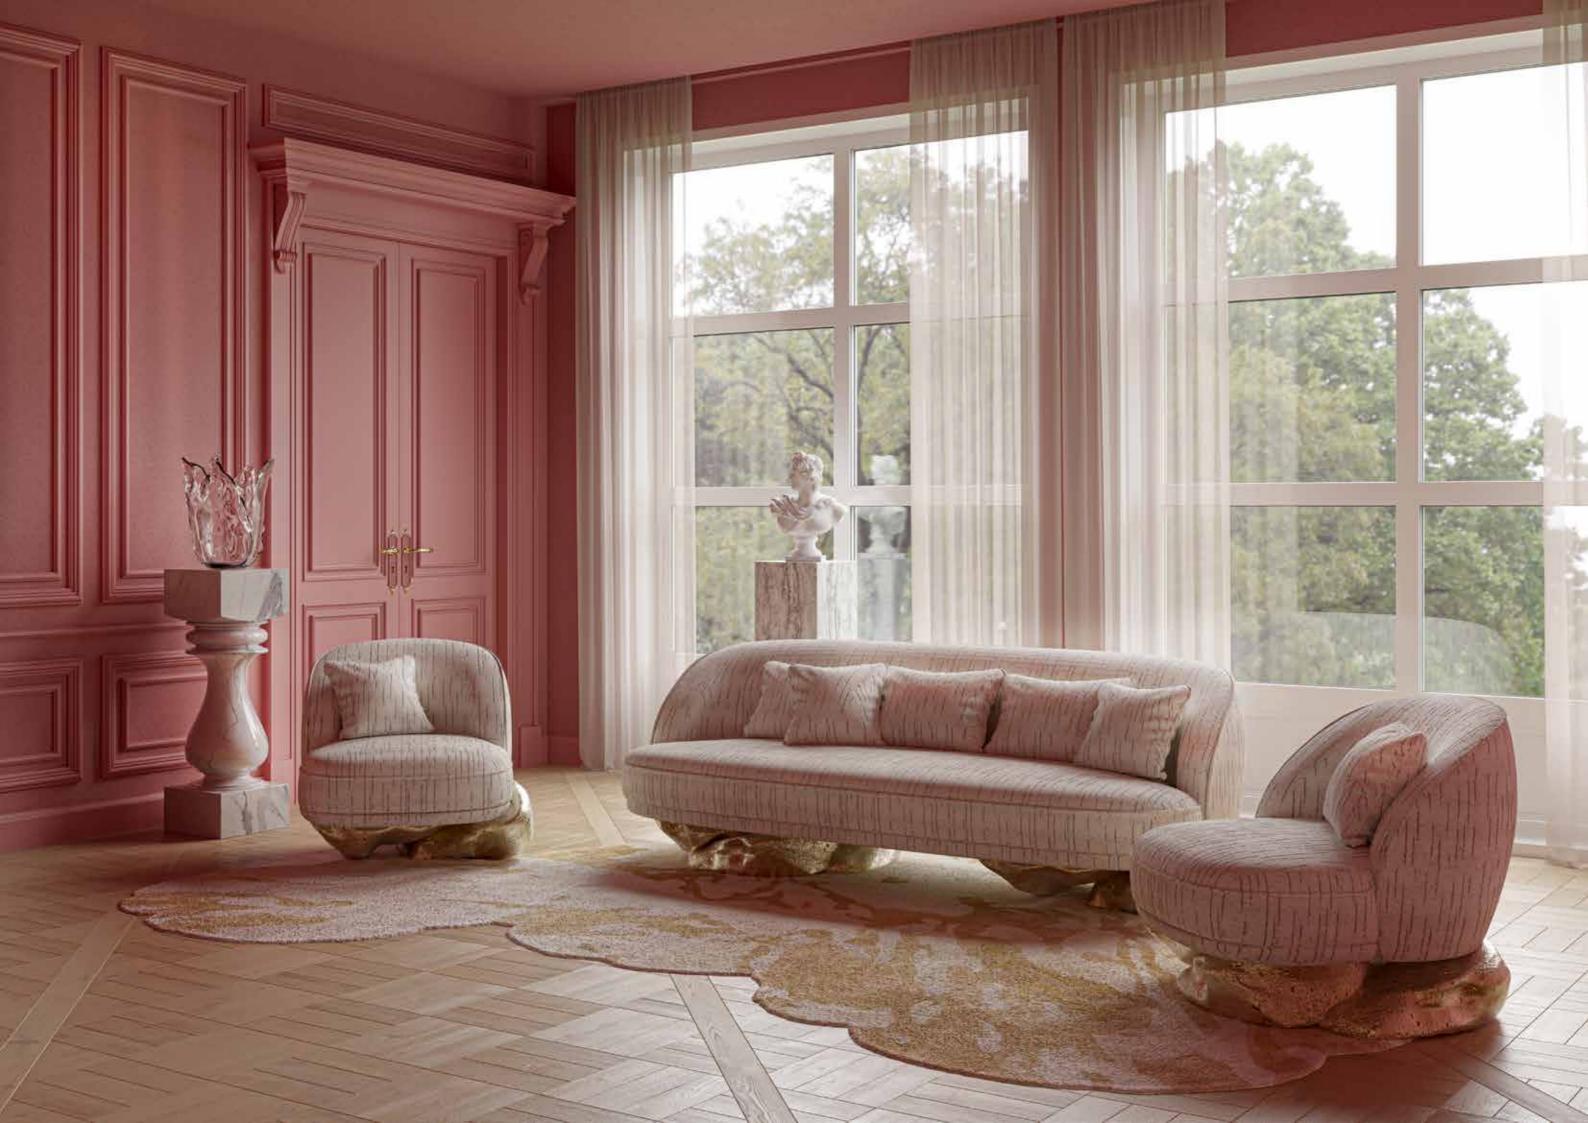

## ANGRA WHITE ARMCHAIR

#### DIMENSIONS

W 81 CM | D 86 CM | H 70 CM W 31.9 IN | D 33.9 IN | H 27.6 Back H: 38 CM | Seat D: 59 CM | Seat H: 70 CM Back H: 15.0 IN | Seat D: 23.2 IN | Seat H: 15.4 IN

MATERIALS AND FINISHES Upholstery: Sierra Disegno 315 Base: polished hammered brass.

ANGRA II WHITE ARMCHAIR

## ANGR

DIMENSIONS

W 76 cm | D 86 cm | H 70 CM W 29.9 IN | D 33.9 IN | H 27.6 Back H: 38 CM | Seat D: 59 CM | Seat H: 70 CM Back H: 15.0 IN | Seat D: 23.2 IN | Seat H: 15.4 IN

MATERIALS AND FINISHES Upholstery: Sierra Disegno 315 Base: polished hammered brass.

ANGRA SOFA

#### DIMENSIONS

W 208 CM | D 86 CM | H 70 CM W 81.9 IN | D 33.9 IN | H 27.6 IN Back H: 38 CM | Seat D: 59 CM | Seat H: 39 CM Back H: 15.0 IN | Seat D: 23.2 IN | Seat H: 15.4 IN

MATERIALS AND FINISHES Upholstery: Sierra Disegno 311 Base: polished hammered brass.

### ANGRA BLACK ARMCHAIR

# ANGRA

## ANGRA BLACK SOFA