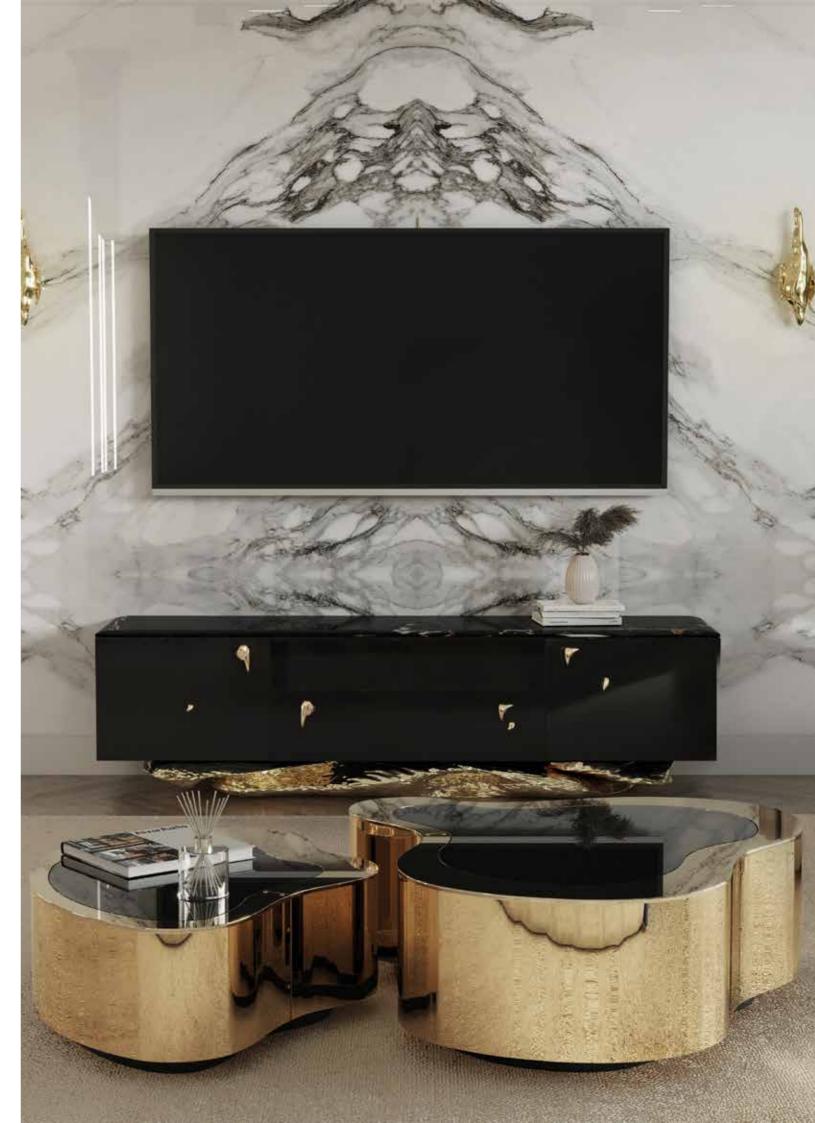

## ANGRA TV CABINET

DIMENSIONS W 200 CM | D 50 CM | H 55 CM W 78.7 IN | D 19.7 IN | H 21.7 IN

#### MATERIALS AND FINISHES

Top: Sahara Noir Marble. Structure: Black Lacquered Glossy; Casted Brass Handles and Smoked Glass. Interior: Smoked Glass Shelf and Grey Mirror.