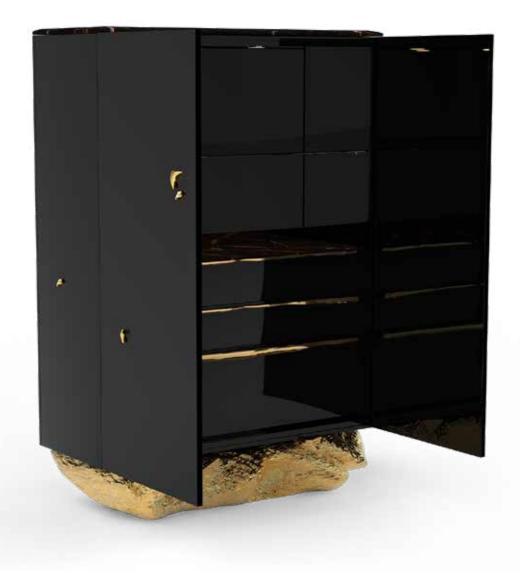

## ANGRA CABINET

DIMENSIONS W 94 CM | D 60 CM | H 202 CM W 37.0 IN | D 23.6 IN | H 79.5 IN

#### MATERIALS AND FINISHES

Top: Sahara Noir Marble. Structure: Black Lacquered Glossy; Casted Brass Handles and Smoked Glass. Interior: Smoked Glass Shelf and Grey Mirror. Base: Polished Hammered Brass.