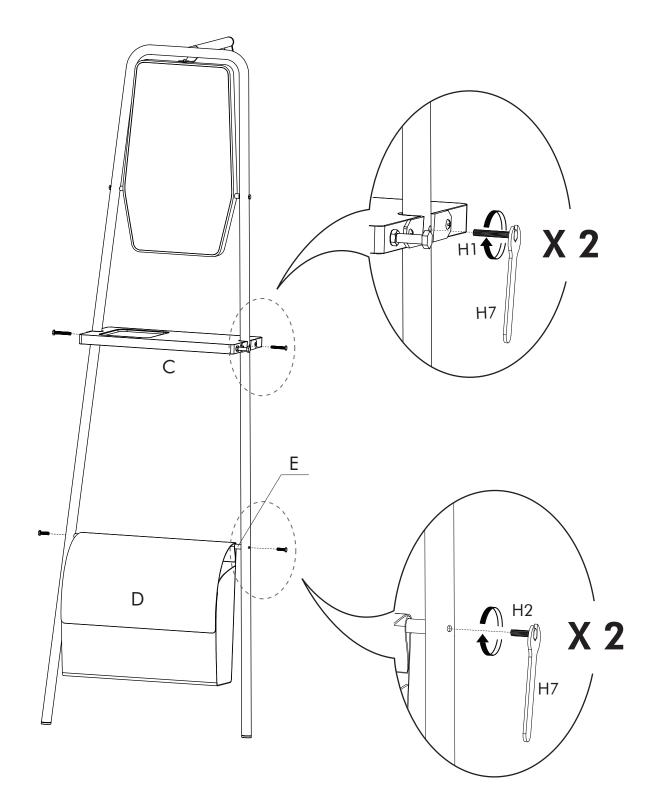

## STEP 2

𝛞 STELLAR WORKS

## **STEP 3**

Please select appropriate wall fitting !

stellarworks.com info@stellarworks.com