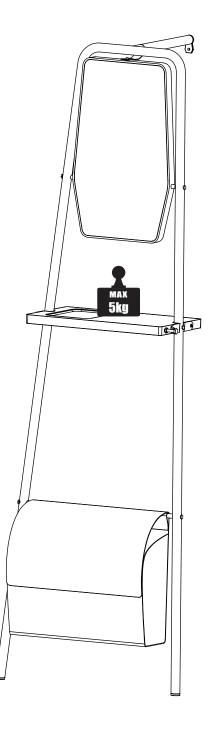

## 

- Identify all components before assembling. If any components are missing, please contact the dealer from whom you bought this product.
- Select an appropriate location.
- Place components on a soft surface to prevent damage during assembly.
- Ensure no components are disposed of when discarding packaging.
- Additional tools / power tools may be needed for installation.
  Please seek professional advice.
- Periodically check all fixings to ensure none have come loose, and re-tighting when necessary.
- Please keep these instructions for future reference.