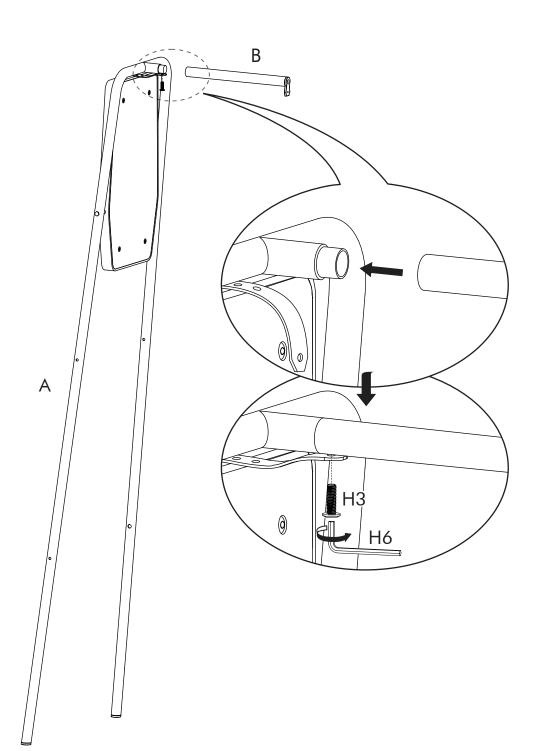

|

🛞 STELLAR WORKS

# STEP 1



𝛞 STELLAR WORKS

## STEP 2



𝛞 STELLAR WORKS

## **STEP 3**



Please select appropriate wall fitting !



stellarworks.com info@stellarworks.com