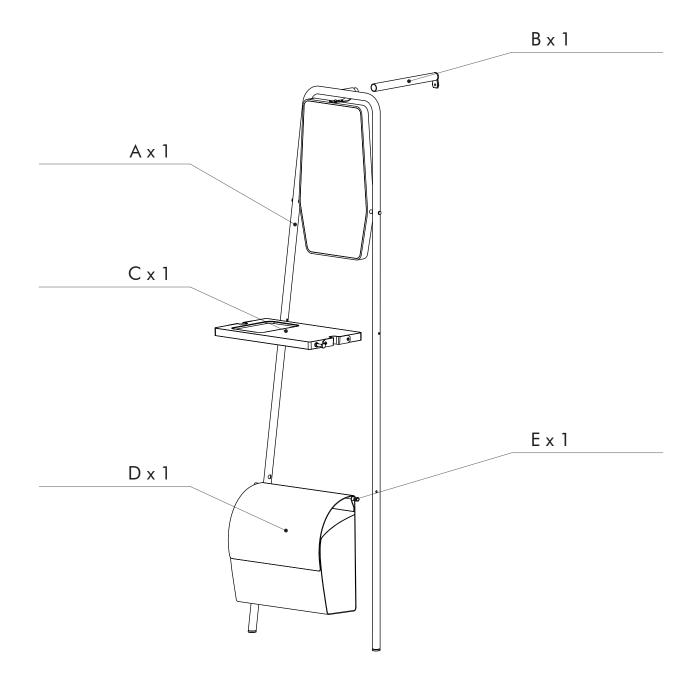

#### HARDWARE LIST

| Dunnannan |           | 0=        | •         | ()))))))) |        | e la companya de la compa |
|-----------|-----------|-----------|-----------|-----------|--------|------------------------------------------------------------------------------------------------------------------------------------------------------------------------------------------------------------------------------------------------------------------------------------------------------------------------------------------------------------------------------------------------------------------------------------------------------------------------------------------------------------------------------------------------------------------------------------------------------------------------------------------------------------------------------------------------------------------------------------------------------------------------------------------------------------------------------------------------------------------------------------------------------------------------------------------------------------------------------------------------------------------------------------------------------------------------------------------------------------------------------------------------------------------------------------------------------------------------------------------------------------------------------------------------------------------------------------------------------------------------------------------------------------------------------------------------------------------------------------------------------------------------------------------------------------------------|
| H1 x 2    | H2 x 2    | H3 x 1    | H4 x 1    | H5 x 1    | H6 x 1 | H7 x 1                                                                                                                                                                                                                                                                                                                                                                                                                                                                                                                                                                                                                                                                                                                                                                                                                                                                                                                                                                                                                                                                                                                                                                                                                                                                                                                                                                                                                                                                                                                                                                 |
| (M6 x 40) | (M6 x 20) | (M6 x 20) | (M4 x 60) | (8 x 60)  | (4mm)  | (10mm)                                                                                                                                                                                                                                                                                                                                                                                                                                                                                                                                                                                                                                                                                                                                                                                                                                                                                                                                                                                                                                                                                                                                                                                                                                                                                                                                                                                                                                                                                                                                                                 |