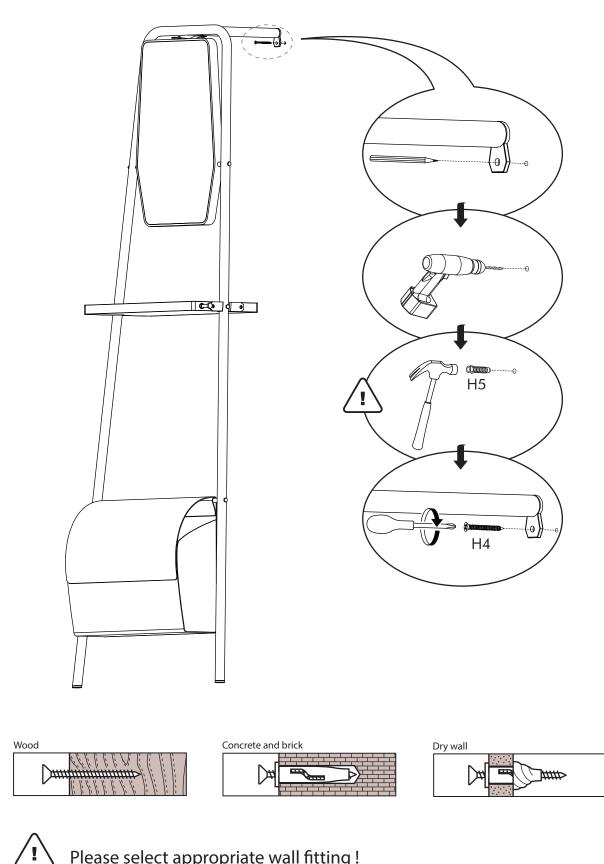

### A SAFETY DISCLAIMER

Assembly should be carried out by qualified professionals. Failure to correctly assemble furniture may result in collapsing or toppling, and may cause damage or injury.

All furniture pieces that are designed to lean against the wall must be securely fixed to the wall with the appropriate fixing devices provided. Please identify the type of wall, select the appropriate wall fitting and ensure sufficient holding power before installation. If uncertain, please seek professional advice.

## **STEP 3**

Please select appropriate wall fitting !

stellarworks.com info@stellarworks.com

#### HARDWARE LIST

| Dunnannan |           | 0=        | •         | ()))))))) |        | e la companya de la compa |
|-----------|-----------|-----------|-----------|-----------|--------|------------------------------------------------------------------------------------------------------------------------------------------------------------------------------------------------------------------------------------------------------------------------------------------------------------------------------------------------------------------------------------------------------------------------------------------------------------------------------------------------------------------------------------------------------------------------------------------------------------------------------------------------------------------------------------------------------------------------------------------------------------------------------------------------------------------------------------------------------------------------------------------------------------------------------------------------------------------------------------------------------------------------------------------------------------------------------------------------------------------------------------------------------------------------------------------------------------------------------------------------------------------------------------------------------------------------------------------------------------------------------------------------------------------------------------------------------------------------------------------------------------------------------------------------------------------------|
| H1 x 2    | H2 x 2    | H3 x 1    | H4 x 1    | H5 x 1    | H6 x 1 | H7 x 1                                                                                                                                                                                                                                                                                                                                                                                                                                                                                                                                                                                                                                                                                                                                                                                                                                                                                                                                                                                                                                                                                                                                                                                                                                                                                                                                                                                                                                                                                                                                                                 |
| (M6 x 40) | (M6 x 20) | (M6 x 20) | (M4 x 60) | (8 x 60)  | (4mm)  | (10mm)                                                                                                                                                                                                                                                                                                                                                                                                                                                                                                                                                                                                                                                                                                                                                                                                                                                                                                                                                                                                                                                                                                                                                                                                                                                                                                                                                                                                                                                                                                                                                                 |