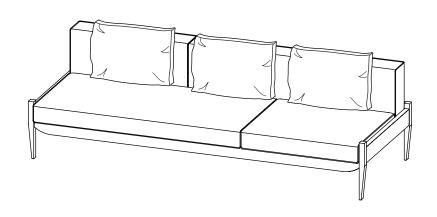

### **ASSEMBLY INSTRUCTIONS**

FL-S431 / FL-S432 / FL-S433 FLOAT SOFA 3 SEATER



### /!\ SAFETY DISCLAIMER

Assembly should be carried out by qualified professionals. Failure to correctly assemble furniture may result in collapsing or toppling, and may cause damage or injury.

All furniture pieces that are designed to lean against the wall must be securely fixed to the wall with the appropriate fixing devices provided. Please identify the type of wall, select the appropriate wall fitting and ensure sufficient holding power before installation. If uncertain, please seek professional advice.

No liability will be accepted for damage or injury caused by inappropriate use or incorrectly installed furniture.



#### ∕!\ ATTENTION

- Identify all components before assembling. If any component