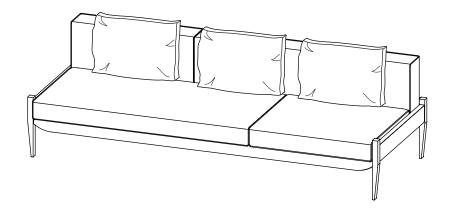

ensure sufficient holding power before installation. If uncertain, please seek professional advice.

No liability will be accepted for damage or injury caused by inappropriate use or incorrectly installed furniture.



#### ∕!\ ATTENTION

- Identify all components before assembling. If any components are missing, please contact the dealer from whom you bought this product.
- Select an appropriate location.
- Place components on a soft surface to prevent damage during assembly.
- Ensure no components are disposed of when discarding packaging.
- Additional tools / power tools may be needed for installation. Please seek professional advice.
- Periodically check all fixings to ensure none have come loose, and re-tighting when necessary.
- Please keep these instructions for future reference.



FL-S431
FLOAT SOFA 3 SEATER - ARMLESS



### **HARDWARE LIST**























FL-S432 FLOAT SOFA 3 SEATER - 1 ARM



### **HARDWARE LIST**























FL-S433

FLOAT SOFA 3 SEATER - 2 ARM





### **HARDWARE LIST**





















stellarworks.com info@stellarworks.com