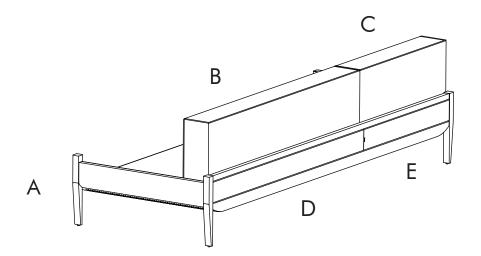

nappropriate use or incorrectly installed furniture.



#### ∕!\ ATTENTION

- Identify all components before assembling. If any components are missing, please contact the dealer from whom you bought this product.
- Select an appropriate location.
- Place components on a soft surface to prevent damage during assembly.
- Ensure no components are disposed of when discarding packaging.
- Additional tools / power tools may be needed for installation. Please seek professional advice.
- Periodically check all fixings to ensure none have come loose, and re-tighting when necessary.
- Please keep these instructions for future reference.



FL-S431
FLOAT SOFA 3 SEATER - ARMLESS



### **HARDWARE LIST**























FL-S432 FLOAT SOFA 3 SEATER - 1 ARM



### **HARDWARE LIST**























FL-S433

FLOAT SOFA 3 SEATER - 2 ARM





### **HARDWARE LIST**





















stellarworks.com info@stellarworks.com