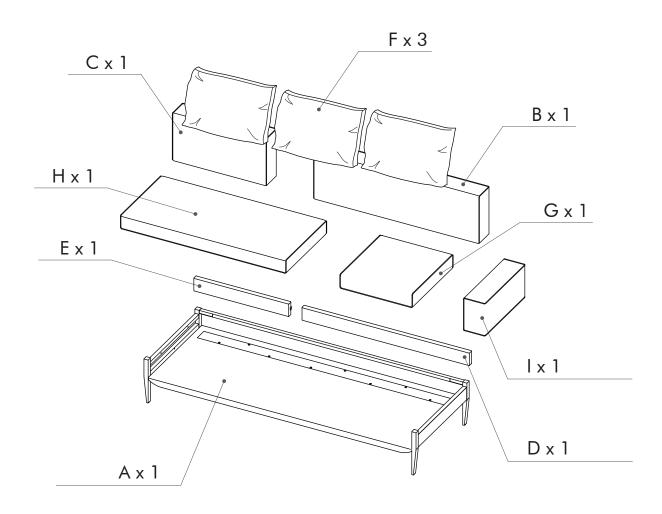

### **ASSEMBLY INSTRUCTIONS**

FL-S431 / FL-S432 / FL-S433 FLOAT SOFA 3 SEATER

#### ∕!\ ATTENTION

- Identify all components before assembling. If any components are missing, please contact the dealer from whom you bought this product.
- Select an appropriate location.
- Place components on a soft surface to prevent damage during assembly.
- Ensure no components are disposed of when discarding packaging.
- Additional tools / power tools may be needed for installation. Please seek professional advice.
- Periodically check all fixings to ensure none have come loose, and re-tighting when necessary.
- Please keep these instructions for future reference.