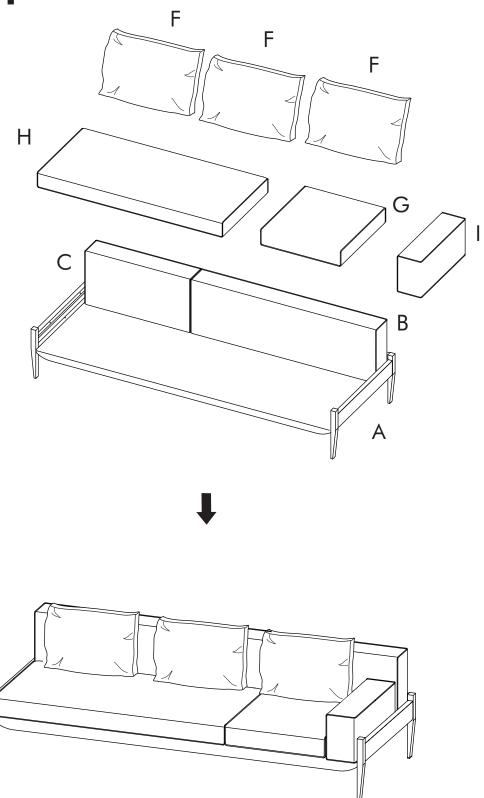

ppropriate use or incorrectly installed furniture.



#### ∕!\ ATTENTION

- Identify all components before assembling. If any components are missing, please contact the dealer from whom you bought this product.
- Select an appropriate location.
- Place components on a soft surface to prevent damage during assembly.
- Ensure no components are disposed of when discarding packaging.
- Additional tools / power tools may be needed for installation. Please seek professional advice.
- Periodically check all fixings to ensure none have come loose, and re-tighting when necessary.
- Please keep these instructions for future reference.



FL-S431
FLOAT SOFA 3 SEATER - ARMLESS



### **HARDWARE LIST**























FL-S432 FLOAT SOFA 3 SEATER - 1 ARM



### **HARDWARE LIST**























FL-S433

FLOAT SOFA 3 SEATER - 2 ARM





### **HARDWARE LIST**





















stellarworks.com info@stellarworks.com