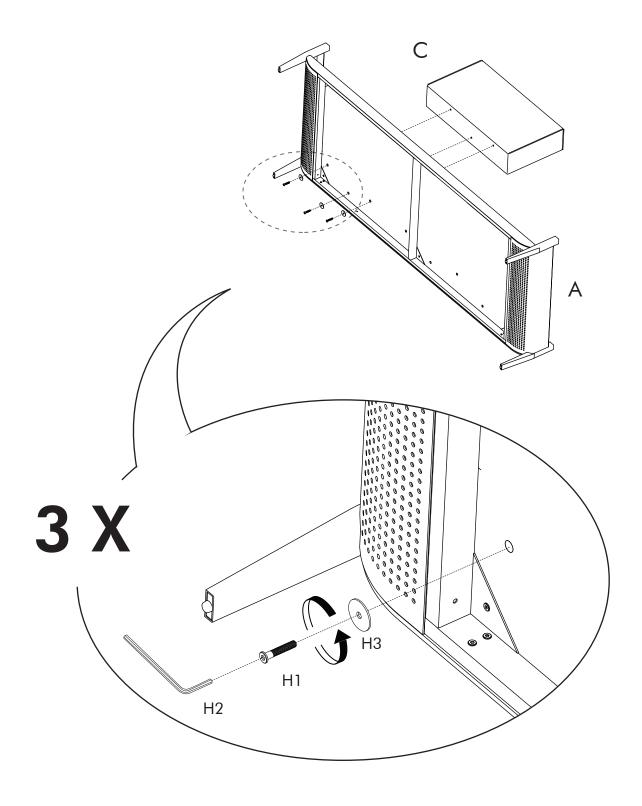

#### ∕!\ ATTENTION

- Identify all components before assembling. If any components are missing, please contact the dealer from whom you bought this product.
- Select an appropriate location.
- Place components on a soft surface to prevent damage during assembly.
- Ensure no components are disposed of when discarding packaging.
- Additional tools / power tools may be needed for installation. Please seek professional advice.
- Periodically check all fixings to ensure none have come loose, and re-tighting when necessary.
- Please keep these instructions for future reference.