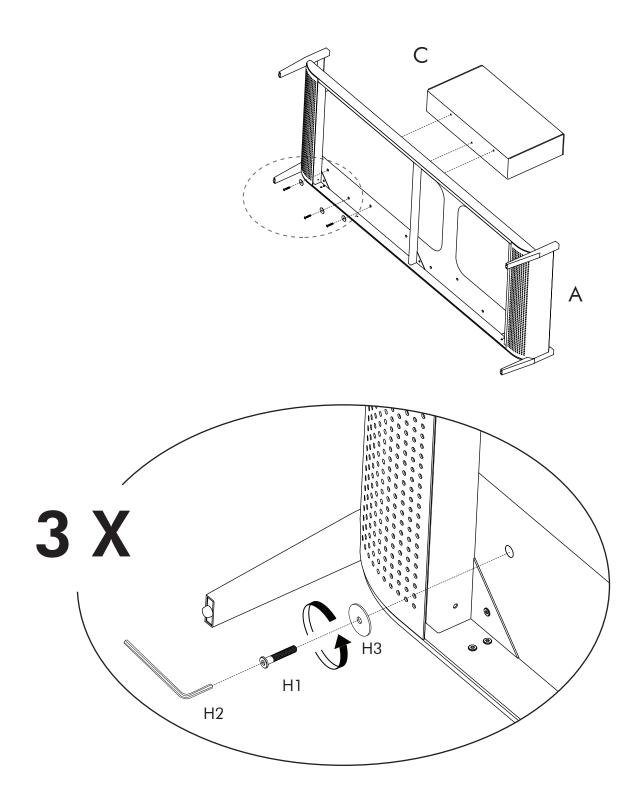

### **HARDWARE LIST**

FL-S432 FLOAT SOFA 3 SEATER - 1 ARM

### **HARDWARE LIST**

FL-S433

FLOAT SOFA 3 SEATER - 2 ARM