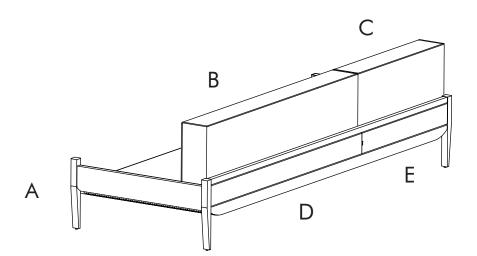

professional advice.

No liability will be accepted for damage or injury caused by inappropriate use or incorrectly installed furniture.



#### ∕!\ ATTENTION

- Identify all components before assembling. If any components are missing, please contact the dealer from whom you bought this product.
- Select an appropriate location.
- Place components on a soft surface to prevent damage during assembly.
- Ensure no components are disposed of when discarding packaging.
- Additional tools / power tools may be needed for installation. Please seek professional advice.
- Periodically check all fixings to ensure none have come loose, and re-tighting when necessary.
- Please keep these instructions for future reference.



FL-S431
FLOAT SOFA 3 SEATER - ARMLESS



### **HARDWARE LIST**























FL-S432 FLOAT SOFA 3 SEATER - 1 ARM



### **HARDWARE LIST**























FL-S433

FLOAT SOFA 3 SEATER - 2 ARM





### **HARDWARE LIST**





















stellarworks.com info@stellarworks.com