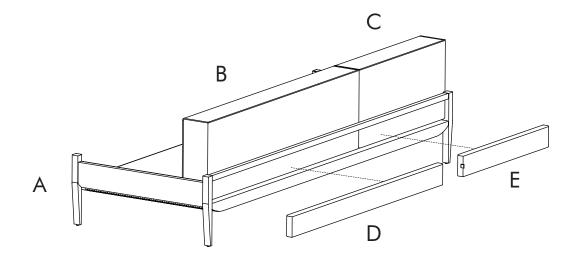

ify all components before assembling. If any components are missing, please contact the dealer from whom you bought this product.
- Select an appropriate location.
- Place components on a soft surface to prevent damage during assembly.
- Ensure no components are disposed of when discarding packaging.
- Additional tools / power tools may be needed for installation. Please seek professional advice.
- Periodically check all fixings to ensure none have come loose, and re-tighting when necessary.
- Please keep these instructions for future reference.



FL-S431
FLOAT SOFA 3 SEATER - ARMLESS



### **HARDWARE LIST**























FL-S432 FLOAT SOFA 3 SEATER - 1 ARM



### **HARDWARE LIST**























FL-S433

FLOAT SOFA 3 SEATER - 2 ARM





### **HARDWARE LIST**





















stellarworks.com info@stellarworks.com