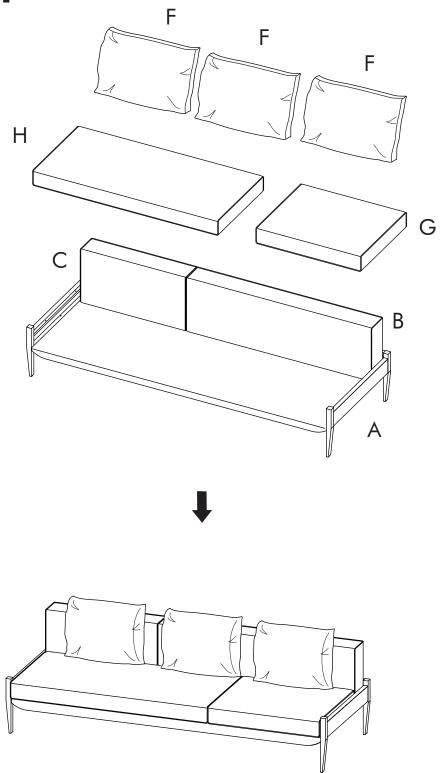

ofessional advice.

No liability will be accepted for damage or injury caused by inappropriate use or incorrectly installed furniture.



#### ∕!\ ATTENTION

- Identify all components before assembling. If any components are missing, please contact the dealer from whom you bought this product.
- Select an appropriate location.
- Place components on a soft surface to prevent damage during assembly.
- Ensure no components are disposed of when discarding packaging.
- Additional tools / power tools may be needed for installation. Please seek professional advice.
- Periodically check all fixings to ensure none have come loose, and re-tighting when necessary.
- Please keep these instructions for future reference.



FL-S431
FLOAT SOFA 3 SEATER - ARMLESS



### **HARDWARE LIST**























FL-S432 FLOAT SOFA 3 SEATER - 1 ARM



### **HARDWARE LIST**























FL-S433

FLOAT SOFA 3 SEATER - 2 ARM





### **HARDWARE LIST**





















stellarworks.com info@stellarworks.com