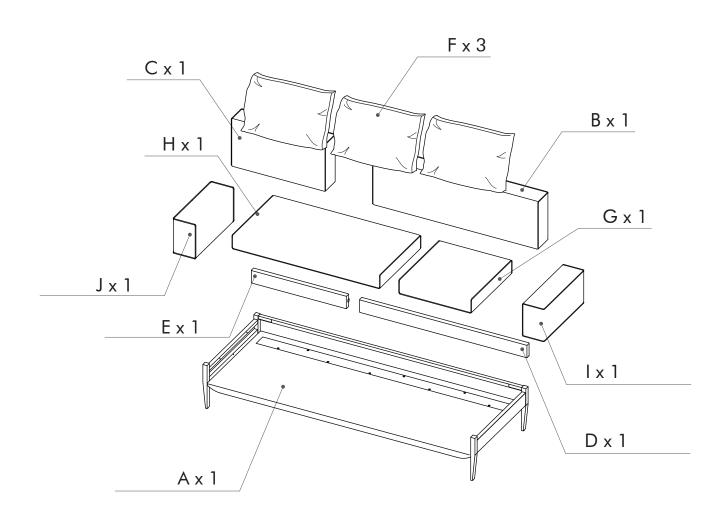

ure.



#### ∕!\ ATTENTION

- Identify all components before assembling. If any components are missing, please contact the dealer from whom you bought this product.
- Select an appropriate location.
- Place components on a soft surface to prevent damage during assembly.
- Ensure no components are disposed of when discarding packaging.
- Additional tools / power tools may be needed for installation. Please seek professional advice.
- Periodically check all fixings to ensure none have come loose, and re-tighting when necessary.
- Please keep these instructions for future reference.



FL-S431
FLOAT SOFA 3 SEATER - ARMLESS



### **HARDWARE LIST**























FL-S432 FLOAT SOFA 3 SEATER - 1 ARM



### **HARDWARE LIST**























FL-S433

FLOAT SOFA 3 SEATER - 2 ARM





### **HARDWARE LIST**





















stellarworks.com info@stellarworks.com