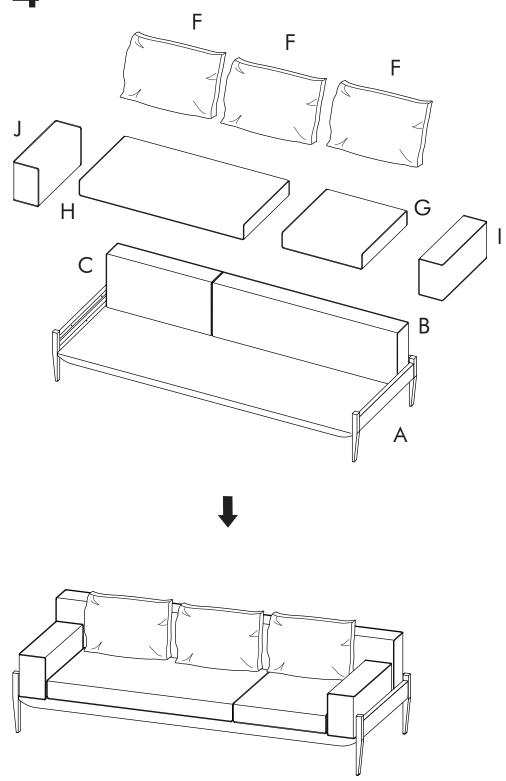

l components before assembling. If any components are missing, please contact the dealer from whom you bought this product.
- Select an appropriate location.
- Place components on a soft surface to prevent damage during assembly.
- Ensure no components are disposed of when discarding packaging.
- Additional tools / power tools may be needed for installation. Please seek professional advice.
- Periodically check all fixings to ensure none have come loose, and re-tighting when necessary.
- Please keep these instructions for future reference.



FL-S431
FLOAT SOFA 3 SEATER - ARMLESS



### **HARDWARE LIST**























FL-S432 FLOAT SOFA 3 SEATER - 1 ARM



### **HARDWARE LIST**























FL-S433

FLOAT SOFA 3 SEATER - 2 ARM





### **HARDWARE LIST**





















stellarworks.com info@stellarworks.com