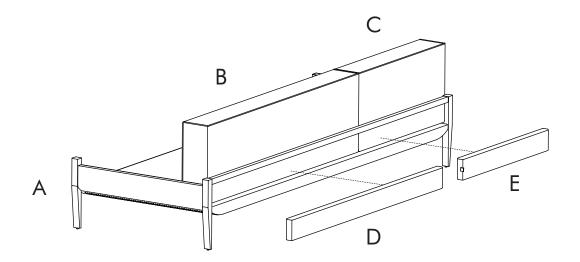

by inappropriate use or incorrectly installed furniture.



#### ∕!\ ATTENTION

- Identify all components before assembling. If any components are missing, please contact the dealer from whom you bought this product.
- Select an appropriate location.
- Place components on a soft surface to prevent damage during assembly.
- Ensure no components are disposed of when discarding packaging.
- Additional tools / power tools may be needed for installation. Please seek professional advice.
- Periodically check all fixings to ensure none have come loose, and re-tighting when necessary.
- Please keep these instructions for future reference.



FL-S431
FLOAT SOFA 3 SEATER - ARMLESS



### **HARDWARE LIST**























FL-S432 FLOAT SOFA 3 SEATER - 1 ARM



### **HARDWARE LIST**























FL-S433

FLOAT SOFA 3 SEATER - 2 ARM





### **HARDWARE LIST**





















stellarworks.com info@stellarworks.com