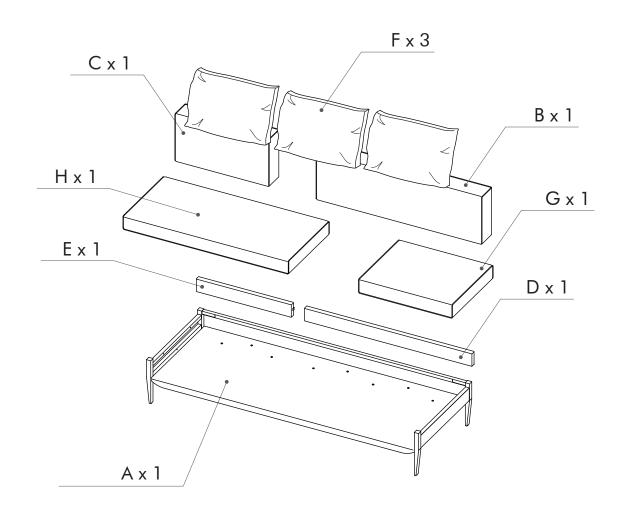

### **HARDWARE LIST**

FL-S432 FLOAT SOFA 3 SEATER - 1 ARM

### **HARDWARE LIST**

FL-S433

FLOAT SOFA 3 SEATER - 2 ARM