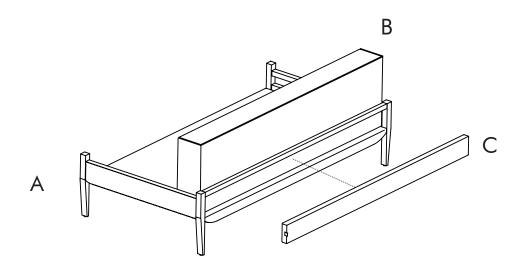

or injury caused by inappropriate use or incorrectly installed furniture.

#### 

- Identify all components before assembling. If any components are missing, please contact the dealer from whom you bought this product.
- Select an appropriate location.
- Place components on a soft surface to prevent damage during assembly.
- Ensure no components are disposed of when discarding packaging.
- Additional tools / power tools may be needed for installation.
  Please seek professional advice.
- Periodically check all fixings to ensure none have come loose, and re-tighting when necessary.
- Please keep these instructions for future reference.



#### FL-S421

FLOAT SOFA 2 SEATER - ARMLESS





#### HARDWARE LIST



















FL-S422

FLOAT SOFA 2 SEATER - 1 ARM





#### HARDWARE LIST

















#### FL-S423

FLOAT SOFA 2 SEATER - 2 ARM





#### HARDWARE LIST



# **STEP 1**



16







# **STEP 3**



18



stellarworks.com info@stellarworks.com