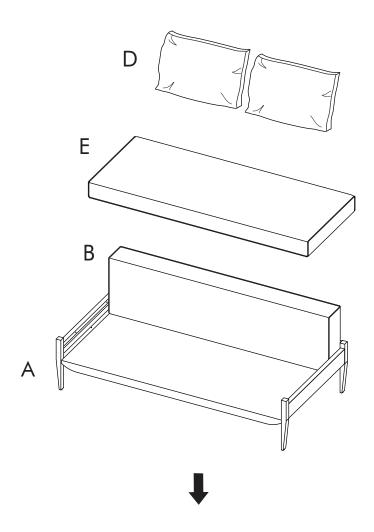

please seek professional advice.

No liability will be accepted for damage or injury caused by inappropriate use or incorrectly installed furniture.

#### 

- Identify all components before assembling. If any components are missing, please contact the dealer from whom you bought this product.
- Select an appropriate location.
- Place components on a soft surface to prevent damage during assembly.
- Ensure no components are disposed of when discarding packaging.
- Additional tools / power tools may be needed for installation.
  Please seek professional advice.
- Periodically check all fixings to ensure none have come loose, and re-tighting when necessary.
- Please keep these instructions for future reference.



#### FL-S421

FLOAT SOFA 2 SEATER - ARMLESS





#### HARDWARE LIST



















FL-S422

FLOAT SOFA 2 SEATER - 1 ARM





#### HARDWARE LIST

















#### FL-S423

FLOAT SOFA 2 SEATER - 2 ARM





#### HARDWARE LIST



# **STEP 1**



16







# **STEP 3**



18



stellarworks.com info@stellarworks.com