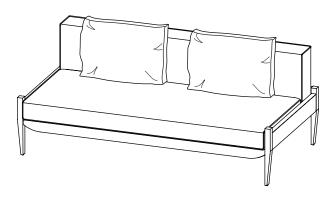

#### **ASSEMBLY INSTRUCTIONS**

FL-S421 / FL-S422 / FL-S423 FLOAT SOFA 2 SEATER

#### A SAFETY DISCLAIMER

Assembly should be carried out by qualified professionals. Failure to correctly assemble furniture may result in collapsing or toppling, and may cause damage or injury.

All furniture pieces that are designed to lean against the wall must be securely fixed to the wall with the appropriate fixing devices provided. Please identify the type of wall, select the appropriate wall fitting and ensure sufficient holding power before installation. If uncertain, please seek professional advice.

No liability will be accepted for damage or injury caused by inappropriate use or incorrectly installed furniture.

#### 

- Identify all components before assembling. If any components are missing, pl