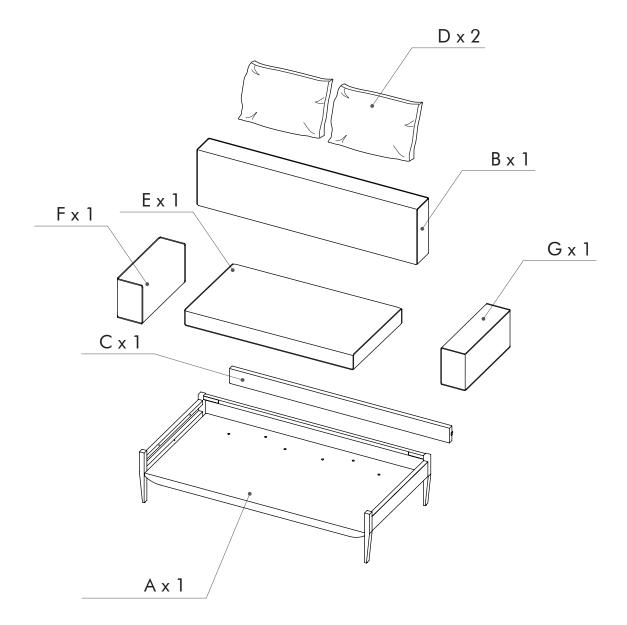

talled furniture.

#### 

- Identify all components before assembling. If any components are missing, please contact the dealer from whom you bought this product.
- Select an appropriate location.
- Place components on a soft surface to prevent damage during assembly.
- Ensure no components are disposed of when discarding packaging.
- Additional tools / power tools may be needed for installation.
  Please seek professional advice.
- Periodically check all fixings to ensure none have come loose, and re-tighting when necessary.
- Please keep these instructions for future reference.



#### FL-S421

FLOAT SOFA 2 SEATER - ARMLESS





#### HARDWARE LIST



















FL-S422

FLOAT SOFA 2 SEATER - 1 ARM





#### HARDWARE LIST

















#### FL-S423

FLOAT SOFA 2 SEATER - 2 ARM





#### HARDWARE LIST



# **STEP 1**



16







# **STEP 3**



18



stellarworks.com info@stellarworks.com