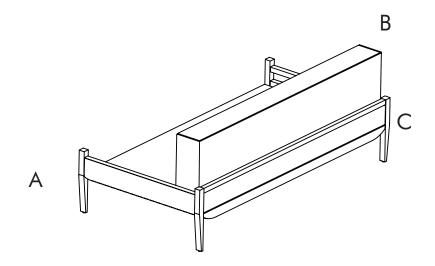

nts before assembling. If any components are missing, please contact the dealer from whom you bought this product.
- Select an appropriate location.
- Place components on a soft surface to prevent damage during assembly.
- Ensure no components are disposed of when discarding packaging.
- Additional tools / power tools may be needed for installation.
  Please seek professional advice.
- Periodically check all fixings to ensure none have come loose, and re-tighting when necessary.
- Please keep these instructions for future reference.



#### FL-S421

FLOAT SOFA 2 SEATER - ARMLESS





#### HARDWARE LIST



















FL-S422

FLOAT SOFA 2 SEATER - 1 ARM





#### HARDWARE LIST

















#### FL-S423

FLOAT SOFA 2 SEATER - 2 ARM





#### HARDWARE LIST



# **STEP 1**



16







# **STEP 3**



18



stellarworks.com info@stellarworks.com