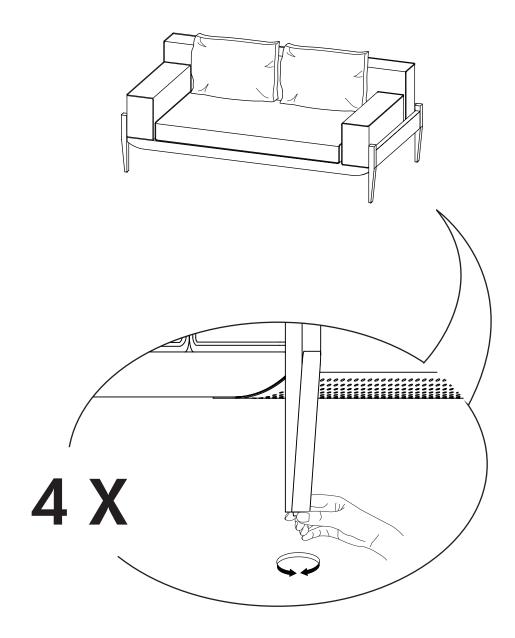

If any components are missing, please contact the dealer from whom you bought this product.
- Select an appropriate location.
- Place components on a soft surface to prevent damage during assembly.
- Ensure no components are disposed of when discarding packaging.
- Additional tools / power tools may be needed for installation.
  Please seek professional advice.
- Periodically check all fixings to ensure none have come loose, and re-tighting when necessary.
- Please keep these instructions for future reference.



#### FL-S421

FLOAT SOFA 2 SEATER - ARMLESS





#### HARDWARE LIST



















FL-S422

FLOAT SOFA 2 SEATER - 1 ARM





#### HARDWARE LIST

















#### FL-S423

FLOAT SOFA 2 SEATER - 2 ARM





#### HARDWARE LIST



# **STEP 1**



16







# **STEP 3**



18



stellarworks.com info@stellarworks.com