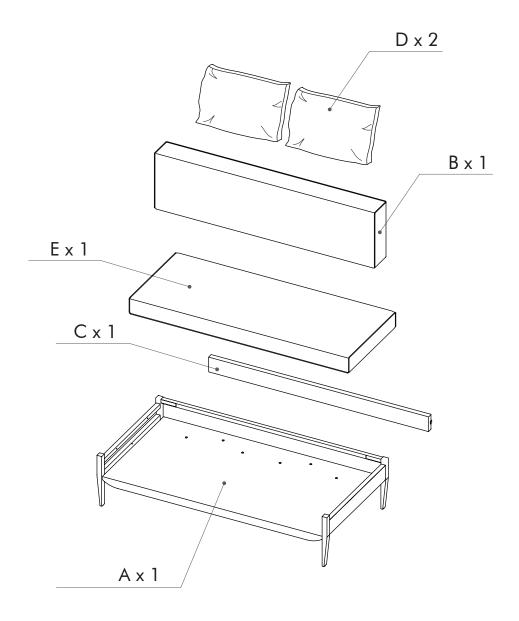

ore installation. If uncertain, please seek professional advice.

No liability will be accepted for damage or injury caused by inappropriate use or incorrectly installed furniture.

#### 

- Identify all components before assembling. If any components are missing, please contact the dealer from whom you bought this product.
- Select an appropriate location.
- Place components on a soft surface to prevent damage during assembly.
- Ensure no components are disposed of when discarding packaging.
- Additional tools / power tools may be needed for installation.
  Please seek professional advice.
- Periodically check all fixings to ensure none have come loose, and re-tighting when necessary.
- Please keep these instructions for future reference.



#### FL-S421

FLOAT SOFA 2 SEATER - ARMLESS





#### HARDWARE LIST



















FL-S422

FLOAT SOFA 2 SEATER - 1 ARM





#### HARDWARE LIST

















#### FL-S423

FLOAT SOFA 2 SEATER - 2 ARM





#### HARDWARE LIST



# **STEP 1**



16







# **STEP 3**



18



stellarworks.com info@stellarworks.com