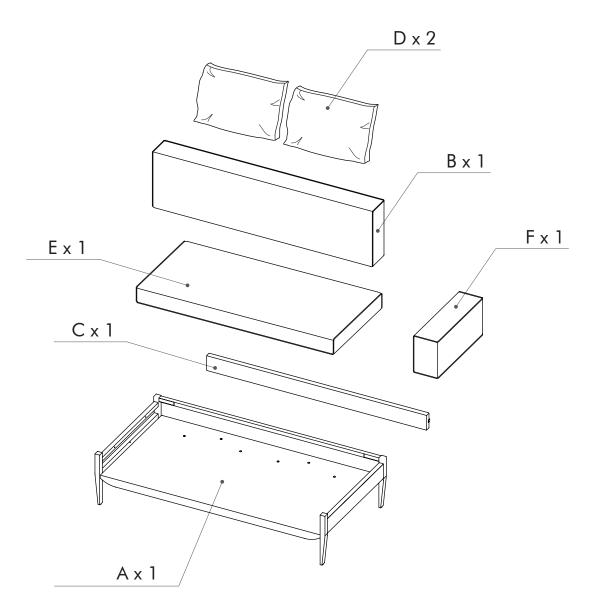

#### FL-S421

FLOAT SOFA 2 SEATER - ARMLESS

#### HARDWARE LIST

FL-S422

FLOAT SOFA 2 SEATER - 1 ARM

#### HARDWARE LIST