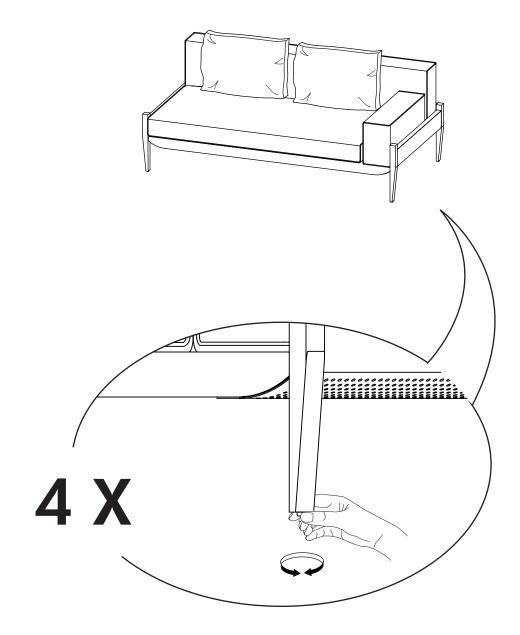

ry caused by inappropriate use or incorrectly installed furniture.

#### 

- Identify all components before assembling. If any components are missing, please contact the dealer from whom you bought this product.
- Select an appropriate location.
- Place components on a soft surface to prevent damage during assembly.
- Ensure no components are disposed of when discarding packaging.
- Additional tools / power tools may be needed for installation.
  Please seek professional advice.
- Periodically check all fixings to ensure none have come loose, and re-tighting when necessary.
- Please keep these instructions for future reference.



#### FL-S421

FLOAT SOFA 2 SEATER - ARMLESS





#### HARDWARE LIST



















FL-S422

FLOAT SOFA 2 SEATER - 1 ARM





#### HARDWARE LIST

















#### FL-S423

FLOAT SOFA 2 SEATER - 2 ARM





#### HARDWARE LIST



# **STEP 1**



16







# **STEP 3**



18



stellarworks.com info@stellarworks.com