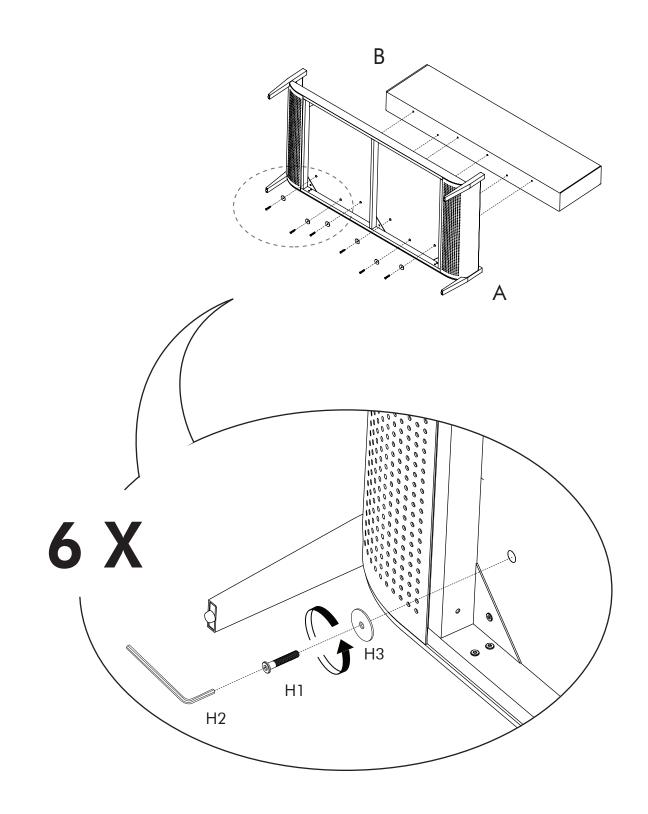

ll components before assembling. If any components are missing, please contact the dealer from whom you bought this product.
- Select an appropriate location.
- Place components on a soft surface to prevent damage during assembly.
- Ensure no components are disposed of when discarding packaging.
- Additional tools / power tools may be needed for installation.
  Please seek professional advice.
- Periodically check all fixings to ensure none have come loose, and re-tighting when necessary.
- Please keep these instructions for future reference.



#### FL-S421

FLOAT SOFA 2 SEATER - ARMLESS





#### HARDWARE LIST



















FL-S422

FLOAT SOFA 2 SEATER - 1 ARM





#### HARDWARE LIST

















#### FL-S423

FLOAT SOFA 2 SEATER - 2 ARM





#### HARDWARE LIST



# **STEP 1**



16







# **STEP 3**



18



stellarworks.com info@stellarworks.com