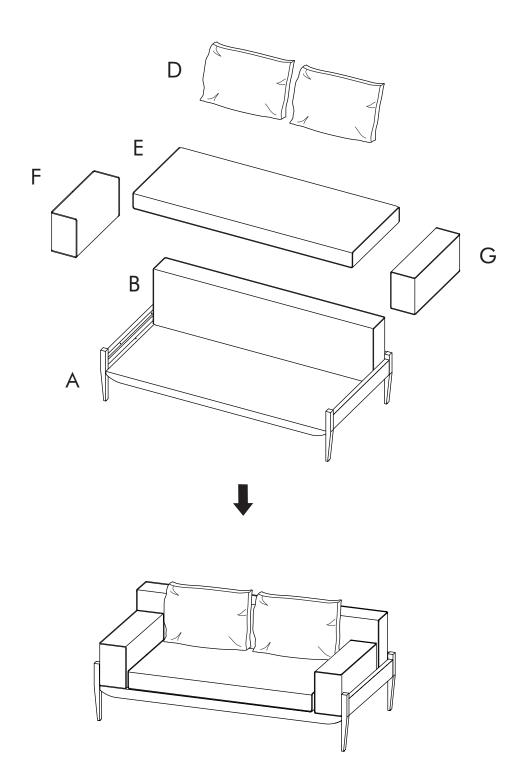

bling. If any components are missing, please contact the dealer from whom you bought this product.
- Select an appropriate location.
- Place components on a soft surface to prevent damage during assembly.
- Ensure no components are disposed of when discarding packaging.
- Additional tools / power tools may be needed for installation.
  Please seek professional advice.
- Periodically check all fixings to ensure none have come loose, and re-tighting when necessary.
- Please keep these instructions for future reference.



#### FL-S421

FLOAT SOFA 2 SEATER - ARMLESS





#### HARDWARE LIST



















FL-S422

FLOAT SOFA 2 SEATER - 1 ARM





#### HARDWARE LIST

















#### FL-S423

FLOAT SOFA 2 SEATER - 2 ARM





#### HARDWARE LIST



# **STEP 1**



16







# **STEP 3**



18



stellarworks.com info@stellarworks.com