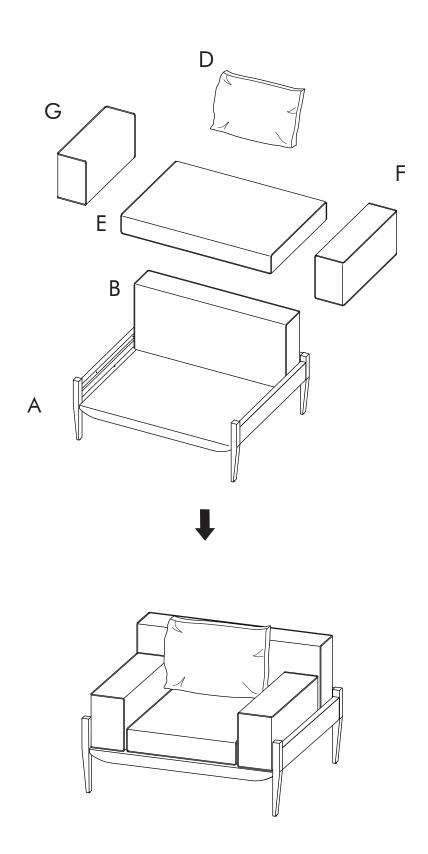

Identify all components before assembling. If any components are missing, please contact the dealer from whom you bought this product.
- Select an appropriate location.
- Place components on a soft surface to prevent damage during assembly.
- Ensure no components are disposed of when discarding packaging.
- Additional tools / power tools may be needed for installation. Please seek professional advice.
- Periodically check all fixings to ensure none have come loose, and re-tighting when necessary.
- Please keep these instructions for future reference.



FL-S411
FLOAT SOFA 1 SEATER - ARMLESS



#### **HARDWARE LIST**



















FL-S412 FLOAT SOFA 1 SEATER - 1 ARM



#### **HARDWARE LIST**



















FL-S413 FLOAT SOFA 1 SEATER - 2 ARM



#### **HARDWARE LIST**

















stellarworks.com info@stellarworks.com