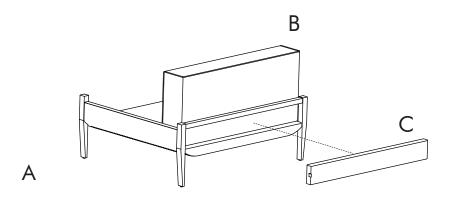

sed by inappropriate use or incorrectly installed furniture.



#### ∕!\ ATTENTION

- Identify all components before assembling. If any components are missing, please contact the dealer from whom you bought this product.
- Select an appropriate location.
- Place components on a soft surface to prevent damage during assembly.
- Ensure no components are disposed of when discarding packaging.
- Additional tools / power tools may be needed for installation. Please seek professional advice.
- Periodically check all fixings to ensure none have come loose, and re-tighting when necessary.
- Please keep these instructions for future reference.



FL-S411
FLOAT SOFA 1 SEATER - ARMLESS



#### **HARDWARE LIST**



















FL-S412 FLOAT SOFA 1 SEATER - 1 ARM



#### **HARDWARE LIST**



















FL-S413 FLOAT SOFA 1 SEATER - 2 ARM



#### **HARDWARE LIST**

















stellarworks.com info@stellarworks.com