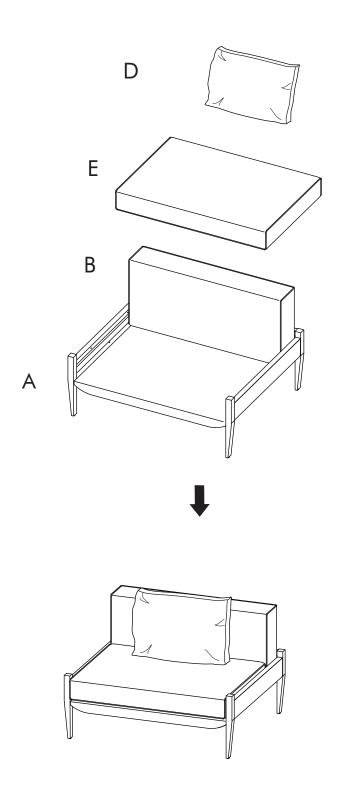

#### ∕!\ ATTENTION

- Identify all components before assembling. If any components are missing, please contact the dealer from whom you bought this product.
- Select an appropriate location.
- Place components on a soft surface to prevent damage during assembly.
- Ensure no components are disposed of when discarding packaging.
- Additional tools / power tools may be needed for installation. Please seek professional advice.
- Periodically check all fixings to ensure none have come loose, and re-tighting when necessary.
- Please keep these instructions for future reference.