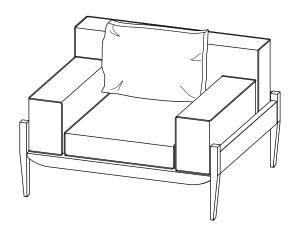

nappropriate use or incorrectly installed furniture.



#### ∕!\ ATTENTION

- Identify all components before assembling. If any components are missing, please contact the dealer from whom you bought this product.
- Select an appropriate location.
- Place components on a soft surface to prevent damage during assembly.
- Ensure no components are disposed of when discarding packaging.
- Additional tools / power tools may be needed for installation. Please seek professional advice.
- Periodically check all fixings to ensure none have come loose, and re-tighting when necessary.
- Please keep these instructions for future reference.



FL-S411
FLOAT SOFA 1 SEATER - ARMLESS



#### **HARDWARE LIST**



















FL-S412 FLOAT SOFA 1 SEATER - 1 ARM



#### **HARDWARE LIST**



















FL-S413 FLOAT SOFA 1 SEATER - 2 ARM



#### **HARDWARE LIST**

















stellarworks.com info@stellarworks.com