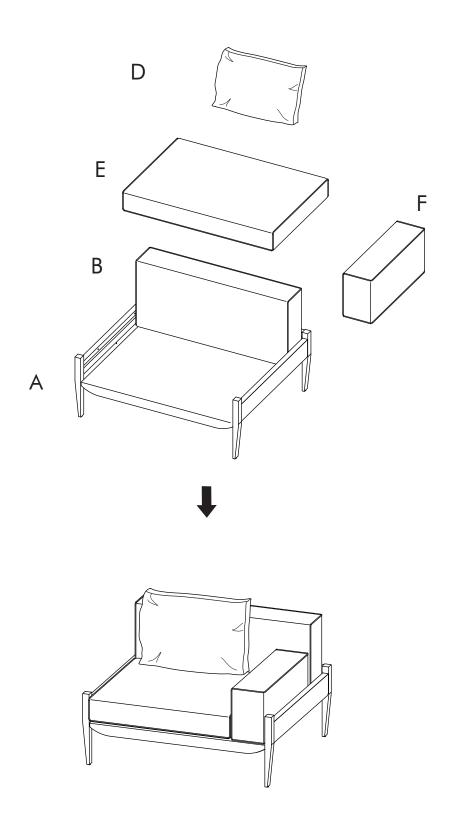

by inappropriate use or incorrectly installed furniture.



#### ∕!\ ATTENTION

- Identify all components before assembling. If any components are missing, please contact the dealer from whom you bought this product.
- Select an appropriate location.
- Place components on a soft surface to prevent damage during assembly.
- Ensure no components are disposed of when discarding packaging.
- Additional tools / power tools may be needed for installation. Please seek professional advice.
- Periodically check all fixings to ensure none have come loose, and re-tighting when necessary.
- Please keep these instructions for future reference.



FL-S411
FLOAT SOFA 1 SEATER - ARMLESS



#### **HARDWARE LIST**



















FL-S412 FLOAT SOFA 1 SEATER - 1 ARM



#### **HARDWARE LIST**



















FL-S413 FLOAT SOFA 1 SEATER - 2 ARM



#### **HARDWARE LIST**

















stellarworks.com info@stellarworks.com