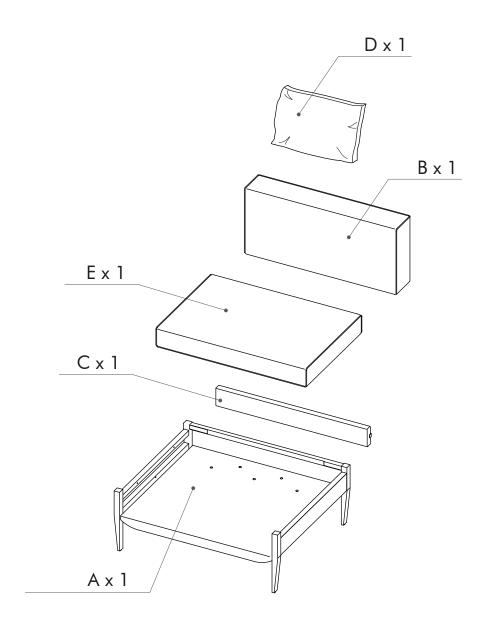

#### ∕!\ ATTENTION

- Identify all components before assembling. If any components are missing, please contact the dealer from whom you bought this product.
- Select an appropriate location.
- Place components on a soft surface to prevent damage during assembly.
- Ensure no components are disposed of when discarding packaging.
- Additional tools / power tools may be needed for installation. Please seek professional advice.
- Periodically check all fixings to ensure none have come loose, and re-tighting when necessary.
- Please keep these instructions for future reference.

#### **HARDWARE LIST**

FL-S412 FLOAT SOFA 1 SEATER - 1 ARM

#### **HARDWARE LIST**

FL-S413 FLOAT SOFA 1 SEATER - 2 ARM