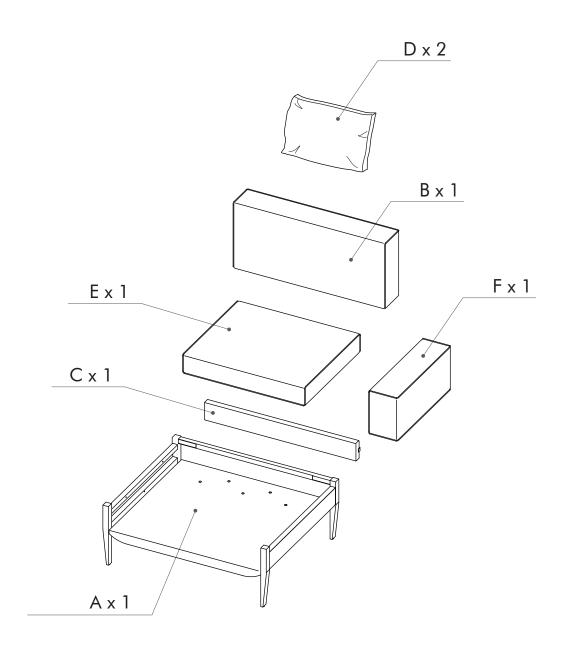

#### ∕!\ ATTENTION

- Identify all components before assembling. If any components are missing, please contact the dealer from whom you bought this product.
- Select an appropriate location.
- Place components on a soft surface to prevent damage during assembly.
- Ensure no components are disposed of when discarding packaging.
- Additional tools / power tools may be needed for installation. Please seek professional advice.
- Periodically check all fixings to ensure none have come loose, and re-tighting when necessary.
- Please keep these instructions for future reference.

#### **HARDWARE LIST**

FL-S412 FLOAT SOFA 1 SEATER - 1 ARM

#### **HARDWARE LIST**

FL-S413 FLOAT SOFA 1 SEATER - 2 ARM