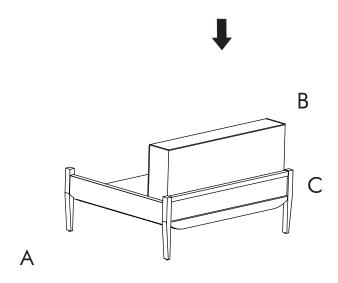

#### ∕!\ ATTENTION

- Identify all components before assembling. If any components are missing, please contact the dealer from whom you bought this product.
- Select an appropriate location.
- Place components on a soft surface to prevent damage during assembly.
- Ensure no components are disposed of when discarding packaging.
- Additional tools / power tools may be needed for installation. Please seek professional advice.
- Periodically check all fixings to ensure none have come loose, and re-tighting when necessary.
- Please keep these instructions for future reference.