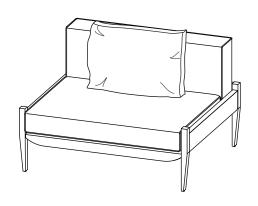

FL-S411
FLOAT SOFA 1 SEATER - ARMLESS

#### **HARDWARE LIST**

FL-S412 FLOAT SOFA 1 SEATER - 1 ARM

#### **HARDWARE LIST**

FL-S413 FLOAT SOFA 1 SEATER - 2 ARM