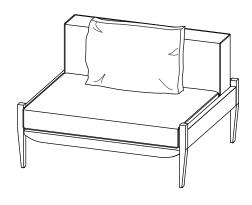

FL-S411
FLOAT SOFA 1 SEATER - ARMLESS

#### **HARDWARE LIST**

FL-S412 FLOAT SOFA 1 SEATER - 1 ARM

#### **HARDWARE LIST**

FL-S413 FLOAT SOFA 1 SEATER - 2 ARM