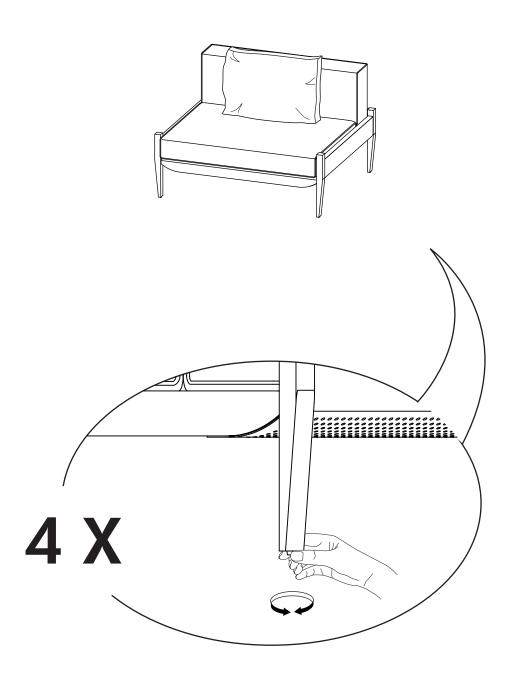

#### **HARDWARE LIST**

FL-S412 FLOAT SOFA 1 SEATER - 1 ARM

#### **HARDWARE LIST**

FL-S413 FLOAT SOFA 1 SEATER - 2 ARM