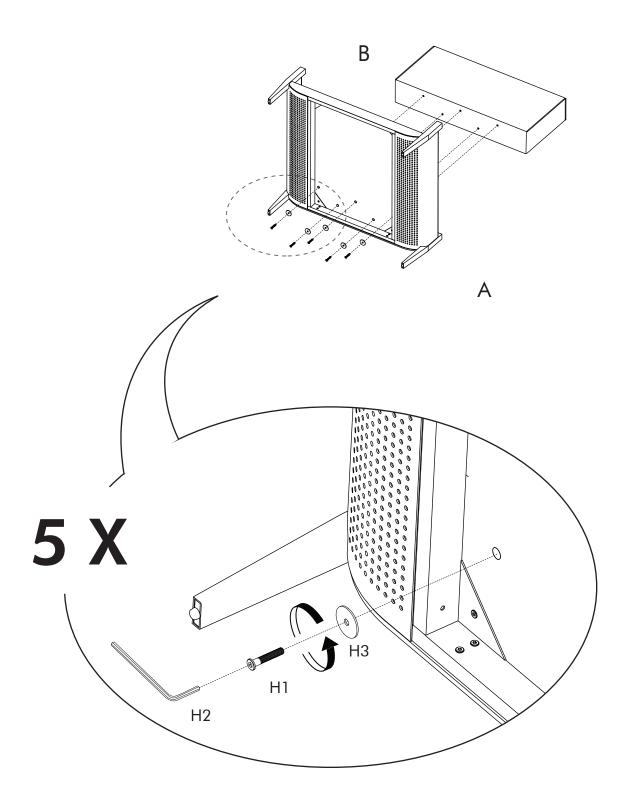

#### ∕!\ ATTENTION

- Identify all components before assembling. If any components are missing, please contact the dealer from whom you bought this product.
- Select an appropriate location.
- Place components on a soft surface to prevent damage during assembly.
- Ensure no components are disposed of when discarding packaging.
- Additional tools / power tools may be needed for installation. Please seek professional advice.
- Periodically check all fixings to ensure none have come loose, and re-tighting when necessary.
- Please keep these instructions for future reference.