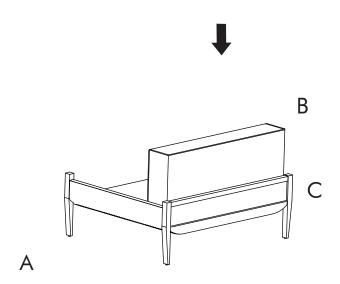

d by inappropriate use or incorrectly installed furniture.



#### ∕!\ ATTENTION

- Identify all components before assembling. If any components are missing, please contact the dealer from whom you bought this product.
- Select an appropriate location.
- Place components on a soft surface to prevent damage during assembly.
- Ensure no components are disposed of when discarding packaging.
- Additional tools / power tools may be needed for installation. Please seek professional advice.
- Periodically check all fixings to ensure none have come loose, and re-tighting when necessary.
- Please keep these instructions for future reference.



FL-S411
FLOAT SOFA 1 SEATER - ARMLESS



#### **HARDWARE LIST**



















FL-S412 FLOAT SOFA 1 SEATER - 1 ARM



#### **HARDWARE LIST**



















FL-S413 FLOAT SOFA 1 SEATER - 2 ARM



#### **HARDWARE LIST**

















stellarworks.com info@stellarworks.com