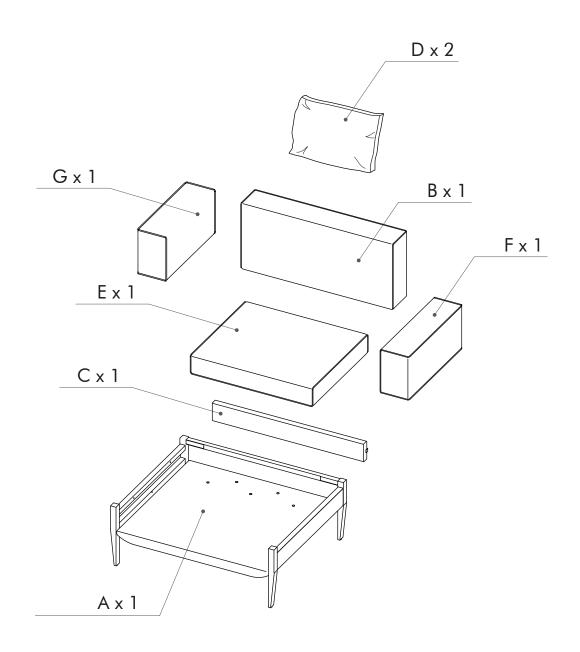

ed furniture.



#### ∕!\ ATTENTION

- Identify all components before assembling. If any components are missing, please contact the dealer from whom you bought this product.
- Select an appropriate location.
- Place components on a soft surface to prevent damage during assembly.
- Ensure no components are disposed of when discarding packaging.
- Additional tools / power tools may be needed for installation. Please seek professional advice.
- Periodically check all fixings to ensure none have come loose, and re-tighting when necessary.
- Please keep these instructions for future reference.



FL-S411
FLOAT SOFA 1 SEATER - ARMLESS



#### **HARDWARE LIST**



















FL-S412 FLOAT SOFA 1 SEATER - 1 ARM



#### **HARDWARE LIST**



















FL-S413 FLOAT SOFA 1 SEATER - 2 ARM



#### **HARDWARE LIST**

















stellarworks.com info@stellarworks.com