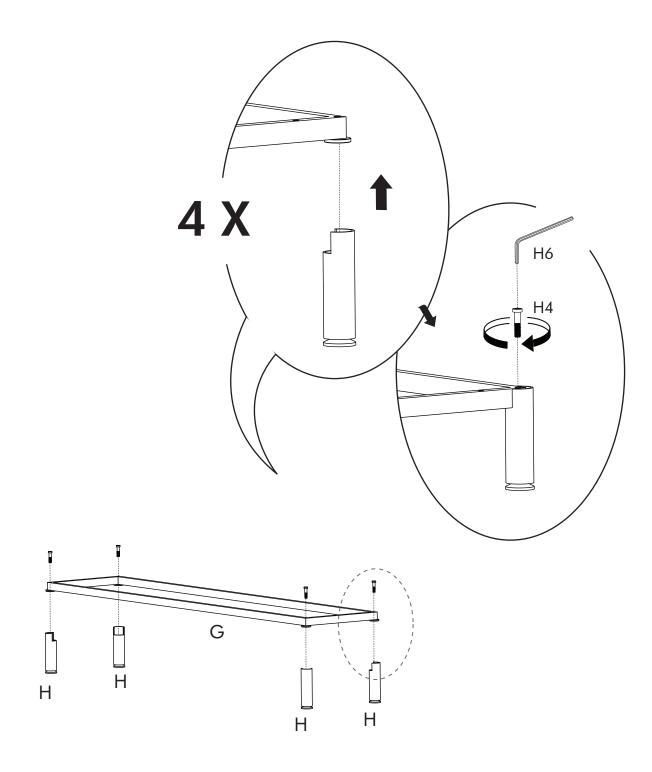

stallation. If uncertain, please seek professional advice.

No liability will be accepted for damage or injury caused by inappropriate use or incorrectly installed furniture.



#### ∕!\ ATTENTION

- Identify all components before assembling. If any components are missing, please contact the dealer from whom you bought this product.
- Select an appropriate location.
- Place components on a soft surface to prevent damage during assembly.
- Ensure no components are disposed of when discarding packaging.
- Additional tools / power tools may be needed for installation. Please seek professional advice.
- Periodically check all fixings to ensure none have come loose, and re-tighting when necessary.
- Please keep these instructions for future reference.



#### **HARDWARE LIST**

































stellarworks.com info@stellarworks.com