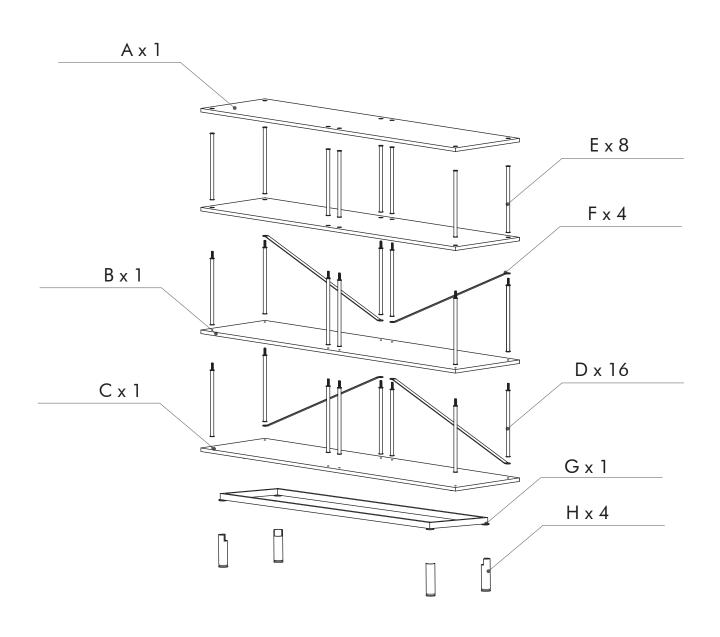

ensure sufficient holding power before installation. If uncertain, please seek professional advice.

No liability will be accepted for damage or injury caused by inappropriate use or incorrectly installed furniture.



#### ∕!\ ATTENTION

- Identify all components before assembling. If any components are missing, please contact the dealer from whom you bought this product.
- Select an appropriate location.
- Place components on a soft surface to prevent damage during assembly.
- Ensure no components are disposed of when discarding packaging.
- Additional tools / power tools may be needed for installation. Please seek professional advice.
- Periodically check all fixings to ensure none have come loose, and re-tighting when necessary.
- Please keep these instructions for future reference.



#### **HARDWARE LIST**

































stellarworks.com info@stellarworks.com