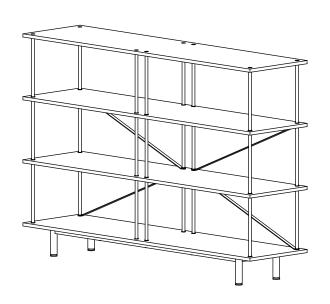

### **ASSEMBLY INSTRUCTIONS**

SE-SF140

SEITON 4



#### /!\ SAFETY DISCLAIMER

Assembly should be carried out by qualified professionals. Failure to correctly assemble furniture may result in collapsing or toppling, and may cause damage or injury.

All furniture pieces that are designed to lean against the wall must be securely fixed to the wall with the appropriate fixing devices provided. Please identify the type of wall, select the appropriate wall fitting and ensure sufficient holding power before installation. If uncertain, please seek professional advice.

No liability will be accepted for damage or injury caused by inappropriate use or incorrectly installed furniture.



#### ∕!\ ATTENTION

- Identify all components before assembling. If any components are missing, please contac