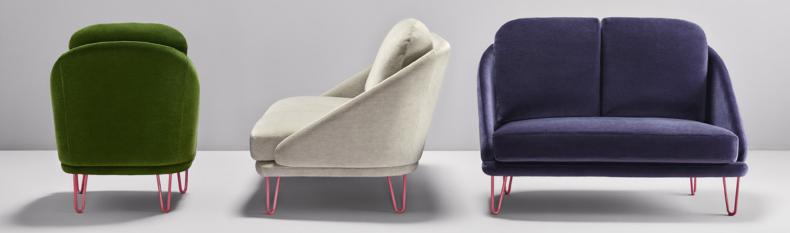

## The Novelties MISSANA AGORA

All measurements are approximate.

## Technical Features

Iron and beech wood structure. Seat cushions stuffed with polyurethane 3542 covered with polyester fibre. Backrest cushions stuffed with 50% goose feathers and 50% polyester fibre. Lacquered iron legs.

ARMCHAIR W/2 ARMS Height /94 Depth /98 Width /78 PACKAGING Box Sizes (cm): 90 x 100 x 84 Weight: 26 kg

2 SEATERS SOFA W/2 ARMS

Height /94 Depth /98 Width /138 PACKAGING Box Sizes (cm): 90 x 100 x 144 Weight: 39 kg 3 SEATERS SOFA W/2 ARMS Height /94 Depth /98 Width /198 PACKAGING Box Sizes (cm): 90 x 100 x 204 Weight: 53 kg