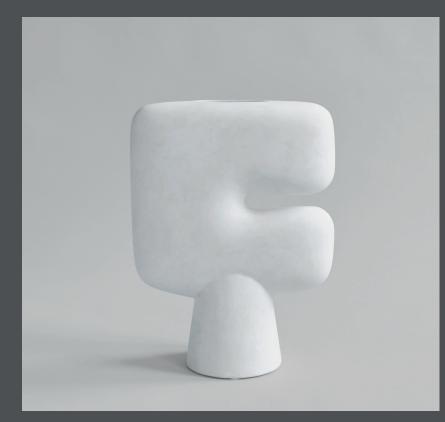

## **TRIBAL VASE BIG**

The Tribal collection is a series of vases designed as a sculptural take on the archetypal idea of a tribal mask.

Place single flower stems in the narrow top opening or simply leave the vase as a stand-alone art object. Like open mouths on pedestals, the masks are a beautiful, shaped item in calm, soothing and dusty terracotta and grey colours.

As it is a hand glazed natural product, the colours may vary slightly and while it is not 100% waterproof, a bag for fresh flowers is included.

Designed by Kristian Sofus Hansen & Tommy Hyldahl.

## Product no: 221005

Type: Vase - Indoor

Designer / Year of design: Kristian Sofus Hansen & Tommy Hyldahl, 2021

Colour: Bone White Material: Ceramic

Care instructions: Use a soft dry cloth to clean the product. Do not use household cleaners.