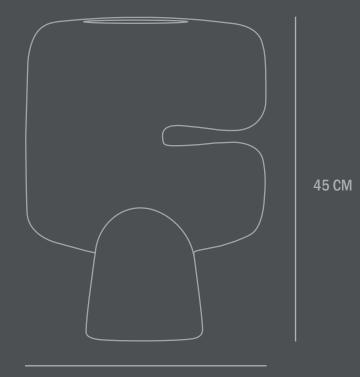

Not waterproof safe

Dimensions: L34 / W14 / H45 CM

Country of origin: China Product weight: 3,00 Kgs

Packaging: Dimensions: L39,5 / W23,5 / H53,5 CM Total weight incl. product: 4,50 Kgs Number of parcels: 1 Material: Brown cardboard

34 CM