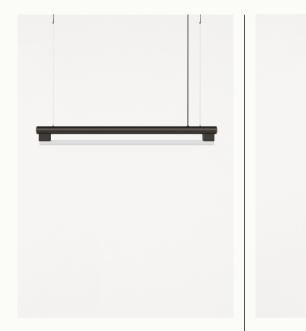

#### EIFFEL PENDANT LIGHT | 1000

Design: Krøyer Sætter Lassen Materials: Powder coated steel frame, opal glass LED tube, coated solid brass dimmer Dimensions: W103.5 H8.5 D4.5