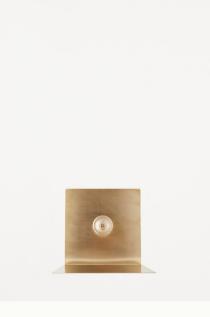

Design: FRAMA Studio Materials: Untreated brass, white or grey powder coated aluminium and fabric covered wire Dimensions: H15 W40 D15

90° WALL LIGHT | STAINLESS STEEL

Design: FRAMA Studio Materials: Stainless Steel Dimensions: H15 W40 D15