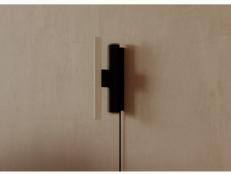

#### CLAMP LAMP

Design: Andreas Martin-Löf Materials: Gun metal coated steel Dimensions: H13 W15 D4.6

LIBRARY LAMP

Design: Andreas Martin-Löf Materials: Gun metal coated steel Dimensions: H18 W11 D11

Design: FRAMA Studio Materials: Steel pendant fixture, glass shade Dimensions: Ø25 Note: Including E27 Pendant. Not including the bulb. CIRCLE SHADE | SMOKED GLASS / STEEL | MEDIUM