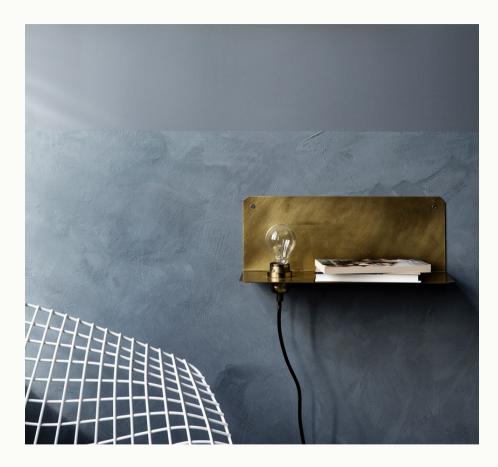

Design: FRAMA Studio Materials: Untreated brass, white or grey powder coated aluminium and fabric covered wire Dimensions: H15 W40 D15

90° WALL LIGHT | STAINLESS STEEL

Design: FRAMA Studio Materials: Stainless Steel Dimensions: H15 W40 D15