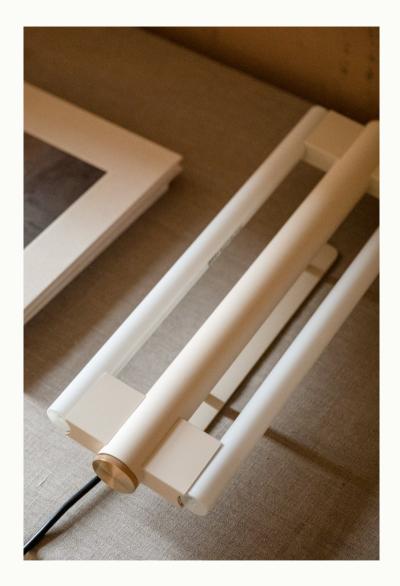

#### EIFFEL FLOOR LAMP

Design: Krøyer Sætter Lassen Materials: Sandblasted travertine, powder coated steel frame, opal glass LED tube, coated solid brass dimmer Dimensions: H113.7 Ø18.5

# EIFFEL FLOOR LAMP | STAINLESS STEEL

Design: Krøyer Sætter Lassen Materials: Sandblasted Estremoz marble, stainless steel frame, opal glass LED tube, stainless steel dimmer Dimensions: H113.7 Ø18.5

# EIFFEL FLOOR LAMP | CREAM

Design: Krøyer Sætter Lassen Materials: Sandblasted Estremoz marble, powder coated steel frame, opal glass LED tube, coated solid brass dimmer Dimensions: H113.7 Ø18.5