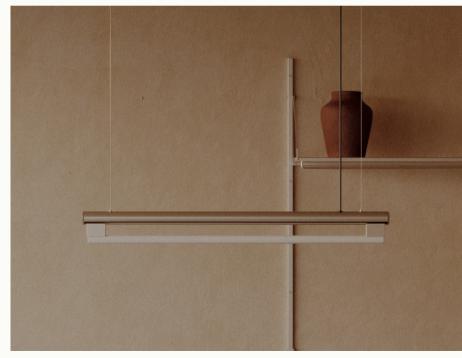

#### EIFFEL PENDANT LIGHT | 1000

Design: Krøyer Sætter Lassen Materials: Powder coated steel frame, opal glass LED tube, coated solid brass dimmer Dimensions: W103.5 H8.5 D4.5