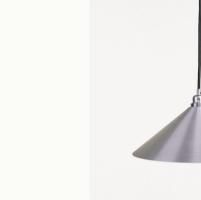

#### CONE SHADE | ALUMINUM | MEDIUM

Design: FRAMA Studio Materials: Solid Aluminum Dimensions: H12.2 Ø36 Note: E27 Pendant included

## CONE SHADE | ALUMINUM | SMALL

Design: FRAMA Studio Materials: Solid Aluminum Dimensions: H7.7 Ø25 Note: E27 Pendant included