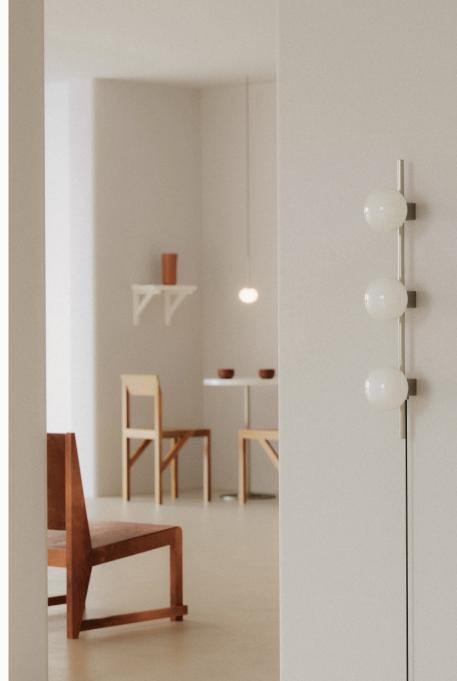

#### OVOID WALL LAMP | STAINLESS STEEL | TRIPLE

Design: FRAMA Studio Materials: Stainless steel rod, handblown opal glass sphere Dimensions: L66.4 W11 D14

44

**Contact Information** 

FRAMA Lighting Studio A Meeuwenlaan 126B, 1021 JN Amsterdam +31 20 820 3508 amsterdam@framacph.com