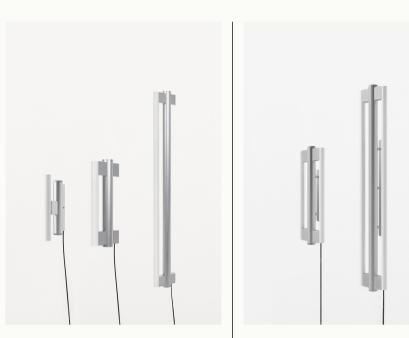

#### EIFFEL WALL LAMP | SINGLE

Design: Krøyer Sætter Lassen Materials: Powder coated steel frame, opal glass LED tube, coated solid brass dimmer Dimensions: 300: H30 W4.5 D10.7 500: H53.5 W4.5 D10.7 1000: H103.5 W4.5 D10.7

#### EIFFEL WALL LAMP | DOUBLE

Design: Krøyer Sætter Lassen Materials: Powder coated steel frame, opal glass LED tube, coated solid brass dimmer Dimensions: 500: H53.5 W12.5 D10.8 1000: H103.5 W12.5 D10.8

#### EIFFEL WALL LAMP | STAINLESS STEEL | SINGLE

Design: Krøyer Sætter Lassen Materials: Stainless steel frame, opal glass LED tube, stainless steel dimmer Dimensions: 300: H30 W4.5 D10.7 500: H53.5 W4.5 D10.7 1000: H103.5 W4.5 D10.7

#### EIFFEL WALL LAMP | STAINLESS STEEL | DOUBLE

Design: Krøyer Sætter Lassen Materials: Stainless steel frame, opal glass LED tube, stainless steel dimmer Dimensions: 500: H53.5 W12.5 D10.8 1000: H103.5 W12.5 D10.8

#### EIFFEL WALL LAMP | CREAM | SINGLE

Design: Krøyer Sætter Lassen Materials: Powder coated steel frame, opal glass LED tube, coated solid brass dimmer Dimensions: 300: H30 W4.5 D10.7 500: H53.5 W4.5 D10.7 1000: H103.5 W4.5 D10.7

#### EIFFEL WALL LAMP | CREAM | DOUBLE

Design: Krøyer Sætter Lassen Materials: Powder coated steel frame, opal glass LED tube, coated solid brass dimmer Dimensions: 500: H53.5 W12.5 D10.8 1000: H103.5 W12.5 D10.8