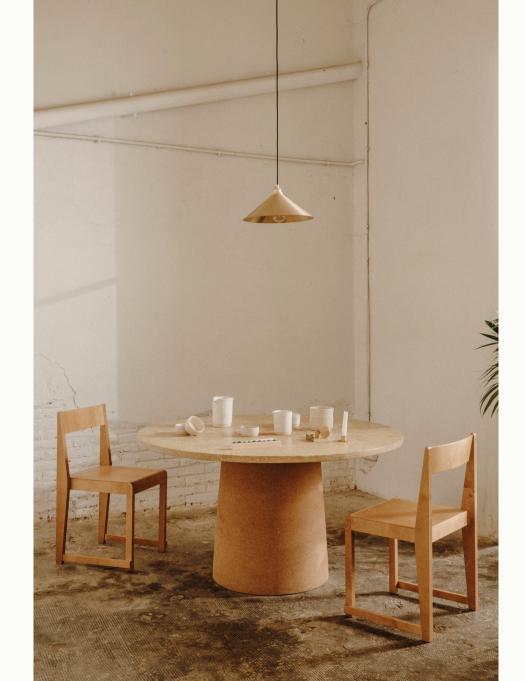

#### CONE SHADE | ALUMINUM | MEDIUM

Design: FRAMA Studio Materials: Solid Aluminum Dimensions: H12.2 Ø36 Note: E27 Pendant included

## CONE SHADE | ALUMINUM | SMALL

Design: FRAMA Studio Materials: Solid Aluminum Dimensions: H7.7 Ø25 Note: E27 Pendant included