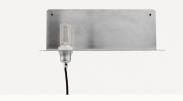

Design: FRAMA Studio Materials: Untreated brass, white or grey powder coated aluminium and fabric covered wire Dimensions: H15 W40 D15

90° WALL LIGHT | STAINLESS STEEL

Design: FRAMA Studio Materials: Stainless Steel Dimensions: H15 W40 D15