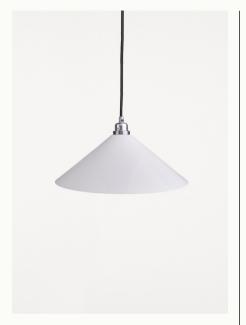

# CONE SHADE | WHITE | MEDIUM

Design: FRAMA Studio Materials: White powder-coated aluminum Dimensions: H12.2 Ø36 Note: E27 Pendant included CONE SHADE | WHITE | SMALL

Design: FRAMA Studio Materials: White powder-coated aluminum Dimensions: H7.7 Ø25 Note: E27 Pendant included