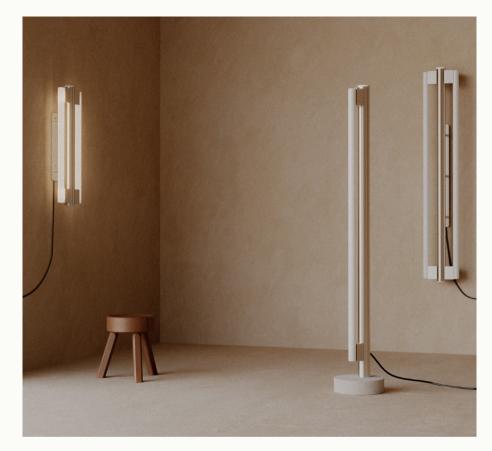

#### T-LAMP | STEEL

Design: Regular Company Materials: Brushed Steel, Integrated LED Dimensions: H33 W40 D7.6

#### T-LAMP | WHITE

Design: Regular Company Materials: Powder Coated Steel, Integrated LED Dimensions: H33 W40 D7.6 T-LAMP | BRASS

Design: Regular Company Materials: Brushed Brass, Integrated LED Dimensions: H33 W40 D7.6