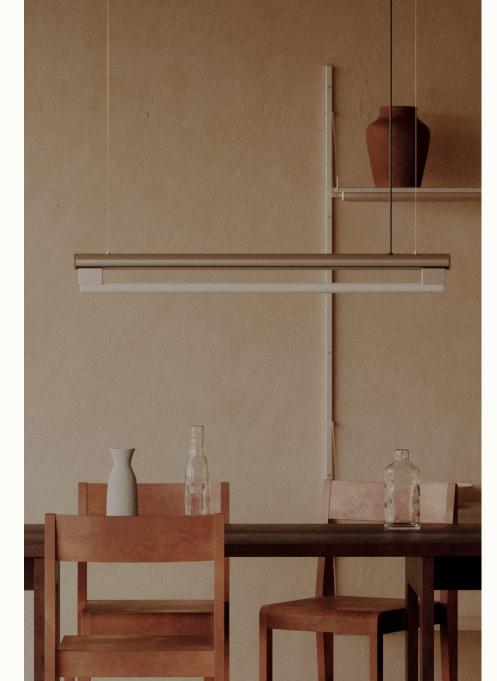

#### EIFFEL PENDANT LIGHT | 1000

Design: Krøyer Sætter Lassen Materials: Powder coated steel frame, opal glass LED tube, coated solid brass dimmer Dimensions: W103.5 H8.5 D4.5