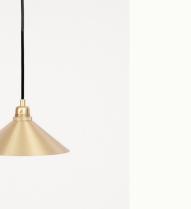

#### CONE SHADE | BRASS | MEDIUM

Design: FRAMA Studio Materials: Solid Brass Dimensions: H12.2 Ø36 Note: E27 Pendant included

## CONE SHADE | BRASS | SMALL

Design: FRAMA Studio Materials: Solid Brass Dimensions: H7.7 Ø25 Note: E27 Pendant included