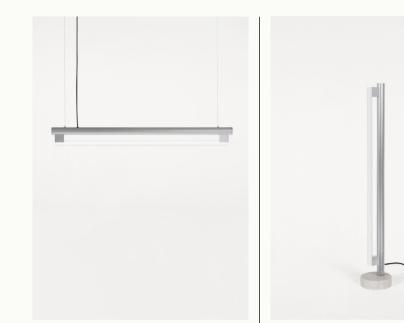

#### EIFFEL PENDANT LIGHT | STAINLESS STEEL | 1000

Design: Krøyer Sætter Lassen Materials: Stainless steel frame, opal glass LED tube, stainless steel dimmer Dimensions: W103.5 H8.5 D4.5

# EIFFEL FLOOR LAMP | STAINLESS STEEL

Design: Krøyer Sætter Lassen Materials: Sandblasted Estremoz marble, stainless steel frame, opal glass LED tube, stainless steel dimmer Dimensions: H113.7 Ø18.5