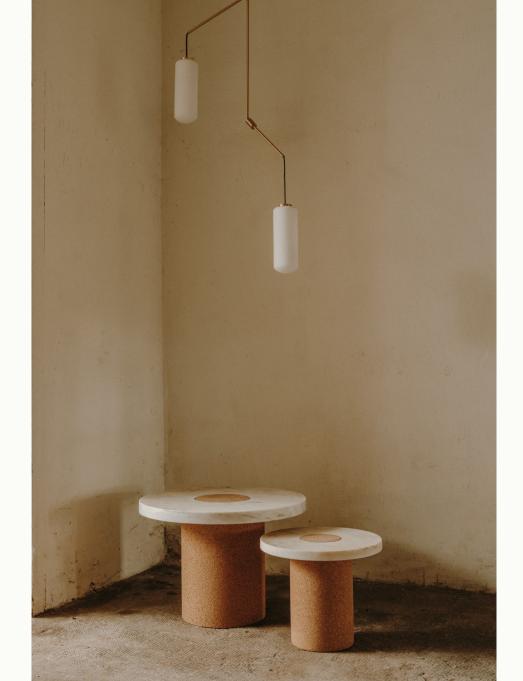

# VENTUS PENDANT | BRASS

Design: Included Middle Materials: Brass, opal white glass, G9 LED bulb, bronze silikon cord Dimensions: Form 1: H132 W19 Form 2: H87 W39 Note: Includes bulb and ceiling hanger