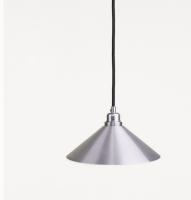

#### CONE SHADE | ALUMINUM | MEDIUM

Design: FRAMA Studio Materials: Solid Aluminum Dimensions: H12.2 Ø36 Note: E27 Pendant included

## CONE SHADE | ALUMINUM | SMALL

Design: FRAMA Studio Materials: Solid Aluminum Dimensions: H7.7 Ø25 Note: E27 Pendant included