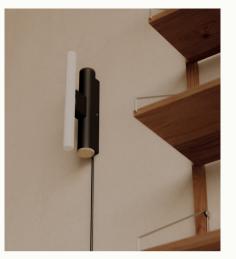

#### EIFFEL WALL LAMP | SINGLE

Design: Krøyer Sætter Lassen Materials: Powder coated steel frame, opal glass LED tube, coated solid brass dimmer Dimensions: 300: H30 W4.5 D10.7 500: H53.5 W4.5 D10.7 1000: H103.5 W4.5 D10.7

#### EIFFEL WALL LAMP | STAINLESS STEEL | SINGLE

Design: Krøyer Sætter Lassen Materials: Stainless steel frame, opal glass LED tube, stainless steel dimmer Dimensions: 300: H30 W4.5 D10.7 500: H53.5 W4.5 D10.7 1000: H103.5 W4.5 D10.7

#### EIFFEL WALL LAMP | CREAM | SINGLE

Design: Krøyer Sætter Lassen Materials: Powder coated steel frame, opal glass LED tube, coated solid brass dimmer Dimensions: 300: H30 W4.5 D10.7 500: H53.5 W4.5 D10.7 1000: H103.5 W4.5 D10.7