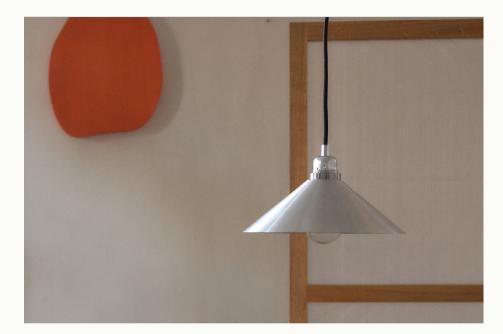

#### CONE SHADE | ALUMINUM | MEDIUM

Design: FRAMA Studio Materials: Solid Aluminum Dimensions: H12.2 Ø36 Note: E27 Pendant included

## CONE SHADE | ALUMINUM | SMALL

Design: FRAMA Studio Materials: Solid Aluminum Dimensions: H7.7 Ø25 Note: E27 Pendant included