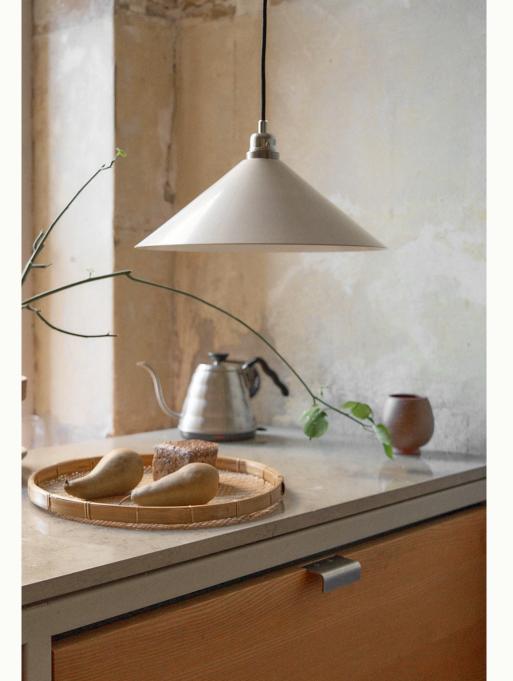

# CONE SHADE | WHITE | MEDIUM

Design: FRAMA Studio Materials: White powder-coated aluminum Dimensions: H12.2 Ø36 Note: E27 Pendant included CONE SHADE | WHITE | SMALL

Design: FRAMA Studio Materials: White powder-coated aluminum Dimensions: H7.7 Ø25 Note: E27 Pendant included