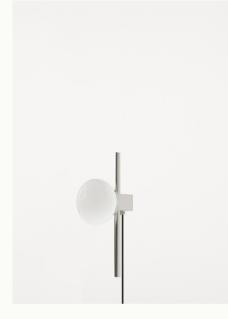

#### OVOID WALL LAMP | STAINLESS STEEL | SINGLE

Design: FRAMA Studio Materials: Stainless steel rod, handblown opal glass sphere Dimensions: L30.4 W11 D13.6