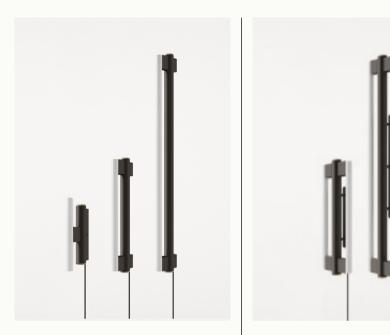

#### EIFFEL WALL LAMP | SINGLE

Design: Krøyer Sætter Lassen Materials: Powder coated steel frame, opal glass LED tube, coated solid brass dimmer Dimensions: 300: H30 W4.5 D10.7 500: H53.5 W4.5 D10.7 1000: H103.5 W4.5 D10.7

#### EIFFEL WALL LAMP | DOUBLE

Design: Krøyer Sætter Lassen Materials: Powder coated steel frame, opal glass LED tube, coated solid brass dimmer Dimensions: 500: H53.5 W12.5 D10.8 1000: H103.5 W12.5 D10.8

#### EIFFEL WALL LAMP | STAINLESS STEEL | SINGLE

Design: Krøyer Sætter Lassen Materials: Stainless steel frame, opal glass LED tube, stainless steel dimmer Dimensions: 300: H30 W4.5 D10.7 500: H53.5 W4.5 D10.7 1000: H103.5 W4.5 D10.7

#### EIFFEL WALL LAMP | STAINLESS STEEL | DOUBLE

Design: Krøyer Sætter Lassen Materials: Stainless steel frame, opal glass LED tube, stainless steel dimmer Dimensions: 500: H53.5 W12.5 D10.8 1000: H103.5 W12.5 D10.8