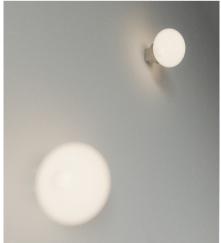

#### OVOID WALL LAMP | STAINLESS STEEL | SINGLE

Design: FRAMA Studio Materials: Stainless steel rod, handblown opal glass sphere Dimensions: L30.4 W11 D13.6

### OVOID SCONCE | STAINLESS STEEL

Design: FRAMA Studio Materials: Stainless steel rod, handblown opal glass sphere Dimensions: L11 W11 D12