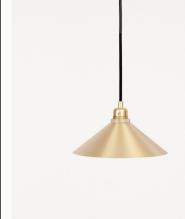

#### CONE SHADE | BRASS | MEDIUM

Design: FRAMA Studio Materials: Solid Brass Dimensions: H12.2 Ø36 Note: E27 Pendant included

## CONE SHADE | BRASS | SMALL

Design: FRAMA Studio Materials: Solid Brass Dimensions: H7.7 Ø25 Note: E27 Pendant included