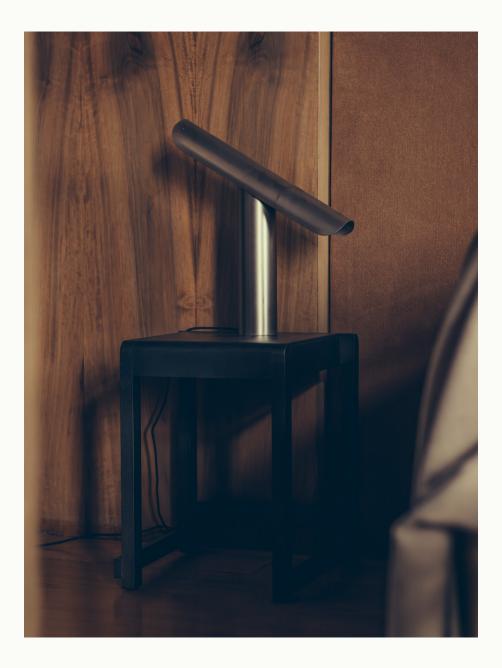

Design: FRAMA Studio Materials: Untreated brass, white or grey powder coated aluminium and fabric covered wire Dimensions: H15 W40 D15

90° WALL LIGHT | STAINLESS STEEL

Design: FRAMA Studio Materials: Stainless Steel Dimensions: H15 W40 D15

90° FLOOR LIGHT | BRASS

Design: FRAMA Studio Materials: Untreated brass Dimensions: H49 W49 D49

0