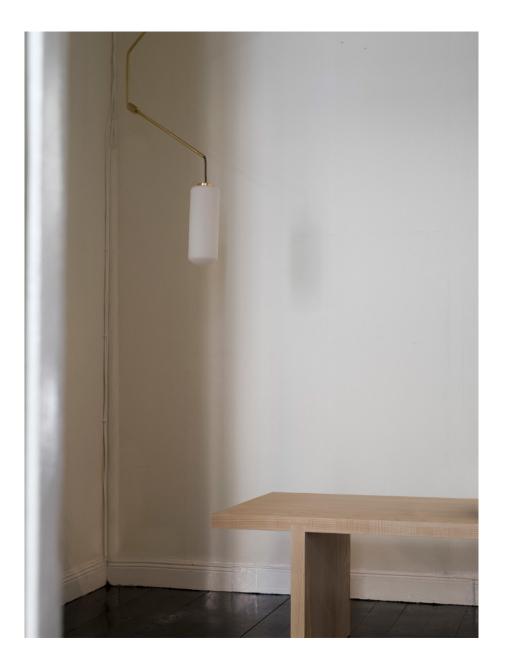

# VENTUS PENDANT | BRASS

Design: Included Middle Materials: Brass, opal white glass, G9 LED bulb, bronze silikon cord Dimensions: Form 1: H132 W19 Form 2: H87 W39 Note: Includes bulb and ceiling hanger