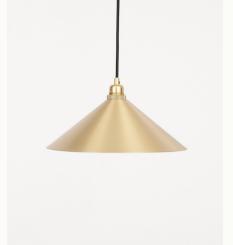

#### CONE SHADE | BRASS | MEDIUM

Design: FRAMA Studio Materials: Solid Brass Dimensions: H12.2 Ø36 Note: E27 Pendant included

## CONE SHADE | BRASS | SMALL

Design: FRAMA Studio Materials: Solid Brass Dimensions: H7.7 Ø25 Note: E27 Pendant included