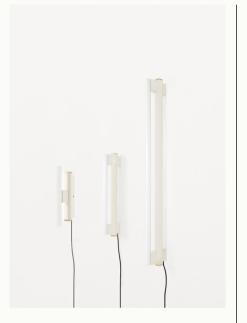

#### EIFFEL WALL LAMP | CREAM | SINGLE

Design: Krøyer Sætter Lassen Materials: Powder coated steel frame, opal glass LED tube, coated solid brass dimmer Dimensions: 300: H30 W4.5 D10.7 500: H53.5 W4.5 D10.7 1000: H103.5 W4.5 D10.7

#### EIFFEL WALL LAMP | CREAM | DOUBLE

Design: Krøyer Sætter Lassen Materials: Powder coated steel frame, opal glass LED tube, coated solid brass dimmer Dimensions: 500: H53.5 W12.5 D10.8 1000: H103.5 W12.5 D10.8