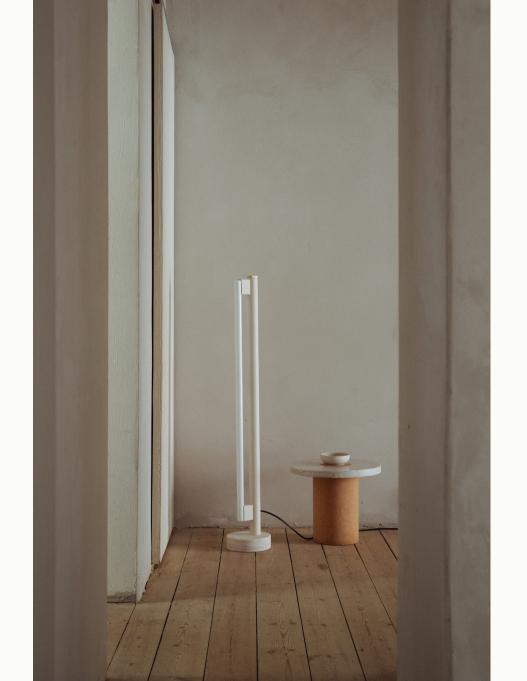

#### EIFFEL FLOOR LAMP

Design: Krøyer Sætter Lassen Materials: Sandblasted travertine, powder coated steel frame, opal glass LED tube, coated solid brass dimmer Dimensions: H113.7 Ø18.5

# EIFFEL FLOOR LAMP | STAINLESS STEEL

Design: Krøyer Sætter Lassen Materials: Sandblasted Estremoz marble, stainless steel frame, opal glass LED tube, stainless steel dimmer Dimensions: H113.7 Ø18.5

# EIFFEL FLOOR LAMP | CREAM

Design: Krøyer Sætter Lassen Materials: Sandblasted Estremoz marble, powder coated steel frame, opal glass LED tube, coated solid brass dimmer Dimensions: H113.7 Ø18.5