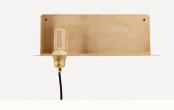

Design: FRAMA Studio Materials: Untreated brass, white or grey powder coated aluminium and fabric covered wire Dimensions: H15 W40 D15

90° WALL LIGHT | STAINLESS STEEL

Design: FRAMA Studio Materials: Stainless Steel Dimensions: H15 W40 D15