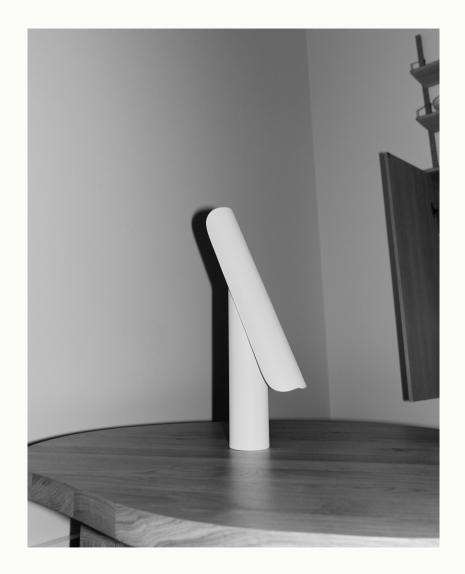

#### T-LAMP | STEEL

Design: Regular Company Materials: Brushed Steel, Integrated LED Dimensions: H33 W40 D7.6

#### T-LAMP | WHITE

Design: Regular Company Materials: Powder Coated Steel, Integrated LED Dimensions: H33 W40 D7.6 T-LAMP | BRASS

Design: Regular Company Materials: Brushed Brass, Integrated LED Dimensions: H33 W40 D7.6