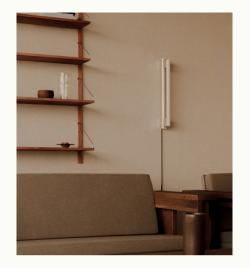

#### EIFFEL WALL LAMP | SINGLE

Design: Krøyer Sætter Lassen Materials: Powder coated steel frame, opal glass LED tube, coated solid brass dimmer Dimensions: 300: H30 W4.5 D10.7 500: H53.5 W4.5 D10.7 1000: H103.5 W4.5 D10.7

#### EIFFEL WALL LAMP | STAINLESS STEEL | SINGLE

Design: Krøyer Sætter Lassen Materials: Stainless steel frame, opal glass LED tube, stainless steel dimmer Dimensions: 300: H30 W4.5 D10.7 500: H53.5 W4.5 D10.7 1000: H103.5 W4.5 D10.7

#### EIFFEL WALL LAMP | CREAM | SINGLE

Design: Krøyer Sætter Lassen Materials: Powder coated steel frame, opal glass LED tube, coated solid brass dimmer Dimensions: 300: H30 W4.5 D10.7 500: H53.5 W4.5 D10.7 1000: H103.5 W4.5 D10.7