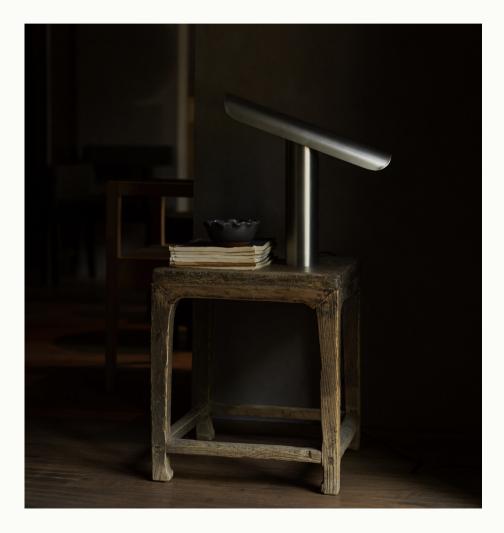

#### T-LAMP | STEEL

Design: Regular Company Materials: Brushed Steel, Integrated LED Dimensions: H33 W40 D7.6