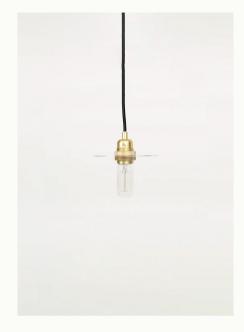

#### CLAMP LAMP

Design: Andreas Martin-Löf Materials: Gun metal coated steel Dimensions: H13 W15 D4.6

LIBRARY LAMP

Design: Andreas Martin-Löf Materials: Gun metal coated steel Dimensions: H18 W11 D11

Design: FRAMA Studio Materials: Steel pendant fixture, glass shade Dimensions: Ø25 Note: Including E27 Pendant. Not including the bulb. CIRCLE SHADE | SMOKED GLASS / STEEL | MEDIUM

Design: FRAMA Studio Materials: Steel pendant fixture, smoked glass shade Dimensions: Ø25 Note: Including E27 Pendant. Not including the bulb.