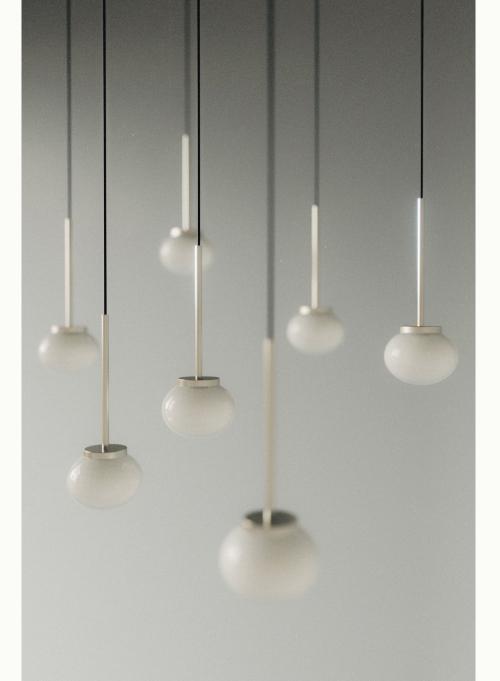

Design: FRAMA Studio Materials: Stainless steel rod, handblown opal glass sphere Dimensions: L29 W11 D11