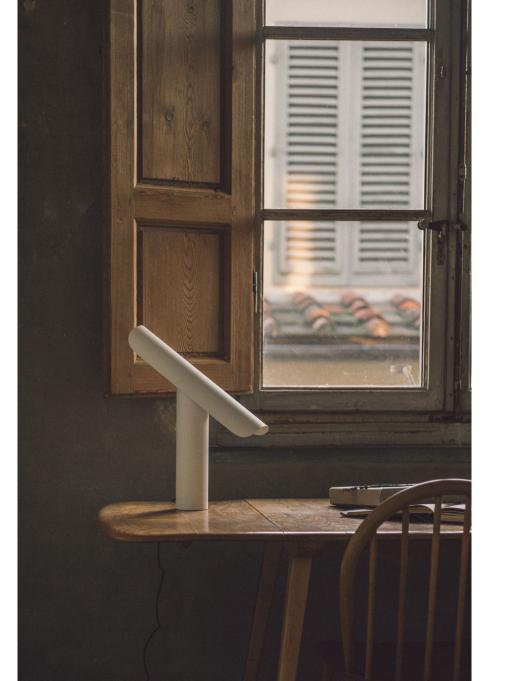

#### T-LAMP | STEEL

Design: Regular Company Materials: Brushed Steel, Integrated LED Dimensions: H33 W40 D7.6

#### T-LAMP | WHITE

Design: Regular Company Materials: Powder Coated Steel, Integrated LED Dimensions: H33 W40 D7.6 T-LAMP | BRASS

Design: Regular Company Materials: Brushed Brass, Integrated LED Dimensions: H33 W40 D7.6