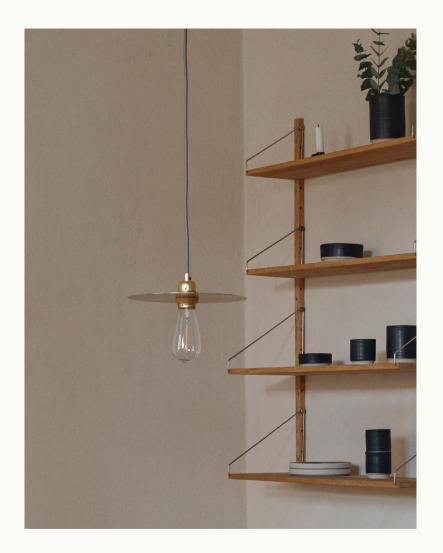

#### CONE SHADE | BRASS | MEDIUM

Design: FRAMA Studio Materials: Solid Brass Dimensions: H12.2 Ø36 Note: E27 Pendant included

## CONE SHADE | BRASS | SMALL

Design: FRAMA Studio Materials: Solid Brass Dimensions: H7.7 Ø25 Note: E27 Pendant included

#### CONE SHADE | ALUMINUM | MEDIUM

Design: FRAMA Studio Materials: Solid Aluminum Dimensions: H12.2 Ø36 Note: E27 Pendant included

## CONE SHADE | ALUMINUM | SMALL

Design: FRAMA Studio Materials: Solid Aluminum Dimensions: H7.7 Ø25 Note: E27 Pendant included

# CONE SHADE | WHITE | MEDIUM

Design: FRAMA Studio Materials: White powder-coated aluminum Dimensions: H12.2 Ø36 Note: E27 Pendant included CONE SHADE | WHITE | SMALL

Design: FRAMA Studio Materials: White powder-coated aluminum Dimensions: H7.7 Ø25 Note: E27 Pendant included