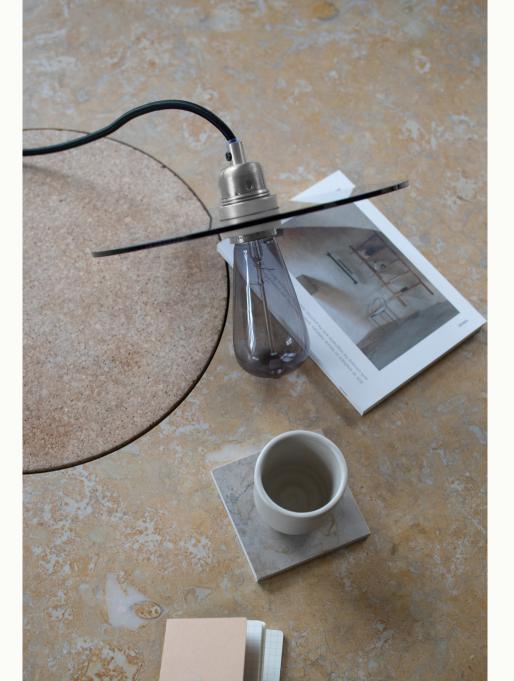

#### CLAMP LAMP

Design: Andreas Martin-Löf Materials: Gun metal coated steel Dimensions: H13 W15 D4.6

LIBRARY LAMP

Design: Andreas Martin-Löf Materials: Gun metal coated steel Dimensions: H18 W11 D11

Design: FRAMA Studio Materials: Steel pendant fixture, glass shade Dimensions: Ø25 Note: Including E27 Pendant. Not including the bulb. CIRCLE SHADE | SMOKED GLASS / STEEL | MEDIUM

Design: FRAMA Studio Materials: Steel pendant fixture, smoked glass shade Dimensions: Ø25 Note: Including E27 Pendant. Not including the bulb.