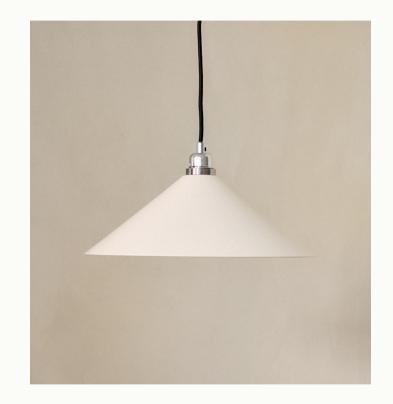

#### CONE SHADE | BRASS | MEDIUM

Design: FRAMA Studio Materials: Solid Brass Dimensions: H12.2 Ø36 Note: E27 Pendant included

## CONE SHADE | BRASS | SMALL

Design: FRAMA Studio Materials: Solid Brass Dimensions: H7.7 Ø25 Note: E27 Pendant included

#### CONE SHADE | ALUMINUM | MEDIUM

Design: FRAMA Studio Materials: Solid Aluminum Dimensions: H12.2 Ø36 Note: E27 Pendant included

## CONE SHADE | ALUMINUM | SMALL

Design: FRAMA Studio Materials: Solid Aluminum Dimensions: H7.7 Ø25 Note: E27 Pendant included

# CONE SHADE | WHITE | MEDIUM

Design: FRAMA Studio Materials: White powder-coated aluminum Dimensions: H12.2 Ø36 Note: E27 Pendant included CONE SHADE | WHITE | SMALL

Design: FRAMA Studio Materials: White powder-coated aluminum Dimensions: H7.7 Ø25 Note: E27 Pendant included