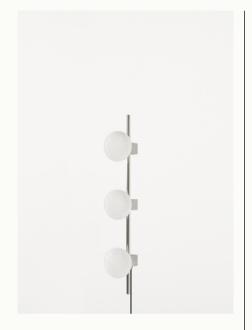

#### OVOID WALL LAMP | STAINLESS STEEL | TRIPLE

Design: FRAMA Studio Materials: Stainless steel rod, handblown opal glass sphere Dimensions: L66.4 W11 D14

44

**Contact Information** 

FRAMA Lighting Studio A Meeuwenlaan 126B, 1021 JN Amsterdam +31 20 820 3508 amsterdam@framacph.com