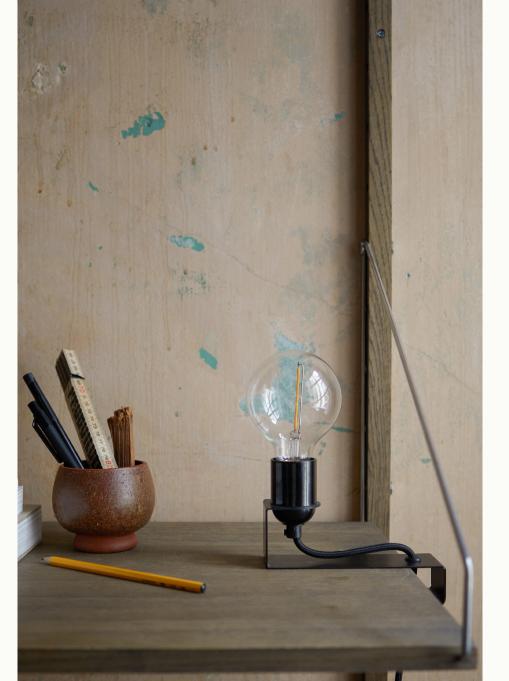

#### T-LAMP | STEEL

Design: Regular Company Materials: Brushed Steel, Integrated LED Dimensions: H33 W40 D7.6

#### T-LAMP | WHITE

Design: Regular Company Materials: Powder Coated Steel, Integrated LED Dimensions: H33 W40 D7.6 T-LAMP | BRASS

Design: Regular Company Materials: Brushed Brass, Integrated LED Dimensions: H33 W40 D7.6