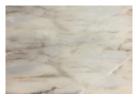

#### **TECHNICAL CHARACTERISTICS**

**Top:** constructed in solid natural oak, natural walnut, estremoz white or travertine marble

Feet: lacquered or solid wood

Tubes: lacquered metal

Glides: rubber glides with felt

#### PRODUCT OPTIONS

Top: natural oak, natural walnut, estremoz white or travertine marble

Feet: available in all lacquered or solid wood colors

Tubes: available in lacquered metal colors

#### **OBSERVATIONS**

Marble table top: as it is a natural product, variations in tone, colour, granularity and pattern my occur. Because of this, the sample may not exactly match a slab or finished product.

## MARBLE

Estremoz

Travertine