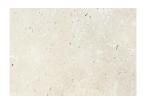

#### **TECHNICAL CHARACTERISTICS**

**Top:** constructed in solid natural oak, natural walnut, estremoz white or travertine marble

Feet: lacquered or solid wood

Tubes: lacquered metal

Glides: rubber glides with felt

#### PRODUCT OPTIONS

Top: natural oak, natural walnut, estremoz white or travertine marble

Feet: available in all lacquered or solid wood colors

Tubes: available in lacquered metal colors

exactly match a slab or finished product.

Travertine table top: one of the key characteristics of natural travertine is the holes and pits gracing the surface and inside of the stone. These random holes present in natural travertine are considered normal characteristics of this stone and therefore not defects.

## MARBLE

Estremoz

Travertine