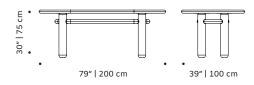

#### **PACKAGING**

Weight item:

kai dinner table: kai rectangle dinner table:

154 lb | 70 kg 198 lb | 90 kg

265 lb |120 kg

Weight packaging:

kai dinner table: kai rectangle dinner table:

181 lb | 82 kg 225 lb | 102 kg 291 lb | 132 kg

Packaging type: cardboard box and pallet

Packaging dimensions with pallet:

kai dinner table: kai rectangle dinner table:

130x130x10 cm 140x140x10 cm

Number of parcels: 1