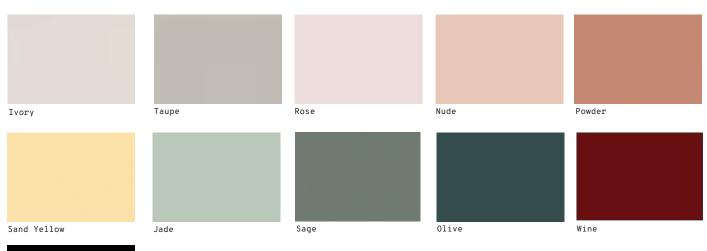

#### **AS PICTURED**

kai dinner table: natural oak base, powder lacquered wood feet, salmon lacquered metal tubes

kai rectangle dinner table: natural oak base, taupe lacquered wood feet, ivory lacquered metal tubes

## LACQUERED METAL

# White Ivory Taupe Yellow Sun Salmon Lipstick Copper Color Dream Emerald Moss