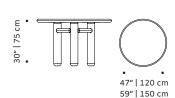

#### **PACKAGING**

Weight item:

kai dinner table: kai rectangle dinner table:

154 lb | 70 kg 198 lb | 90 kg

265 lb |120 kg

Weight packaging:

kai dinner table: kai rectangle dinner table:

181 lb | 82 kg 225 lb | 102 kg 291 lb | 132 kg

Packaging type: cardboard box and pallet

Packaging dimensions with pallet:

kai dinner table: kai rectangle dinner table:

130x130x10 cm 140x140x10 cm

Number of parcels: 1