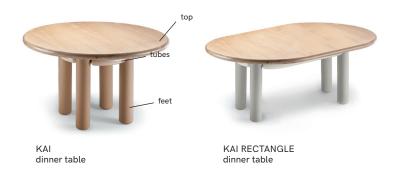

#### **TECHNICAL CHARACTERISTICS**

**Top:** constructed in solid natural oak, natural walnut, estremoz white or travertine marble

Feet: lacquered or solid wood

Tubes: lacquered metal

Glides: rubber glides with felt

#### **AS PICTURED**

kai dinner table: natural oak base, powder lacquered wood feet, salmon lacquered metal tubes

kai rectangle dinner table: natural oak base, taupe lacquered wood feet, ivory lacquered metal tubes

#### PRODUCT OPTIONS

Top: natural oak, natural walnut, estremoz white or travertine marble

Feet: available in all lacquered or solid wood colors

Tubes: available in lacquered metal colors

#### SUSTAINABILITY

All our packaging is ecofriendly. We prioritize paper materials and all the plastic we use is 100% recyclable or recycled. All the parts can be separated stored for recycling.

KAI dinner table

KAI RECTANGLE dinner table