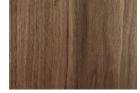

#### **TECHNICAL CHARACTERISTICS**

**Top:** constructed in solid natural oak, natural walnut, estremoz white or travertine marble

Feet: lacquered or solid wood

Tubes: lacquered metal

Glides: rubber glides with felt

#### PRODUCT OPTIONS

Top: natural oak, natural walnut, estremoz white or travertine marble

Feet: available in all lacquered or solid wood colors

Tubes: available in lacquered metal colors

## PLYWOOD VENEER

Natural Oak

Natural Walnut