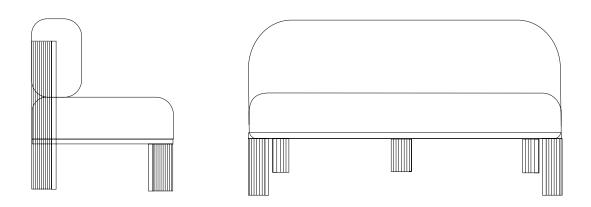

W 140 CM | 55,1" D 81 CM | 31,9" H 70 CM | 27,5"

## **PRODUCT FEATURES**

UPHOLSTERED IN VELVET SIEGE IVORY SOLID WALNUT FEET.