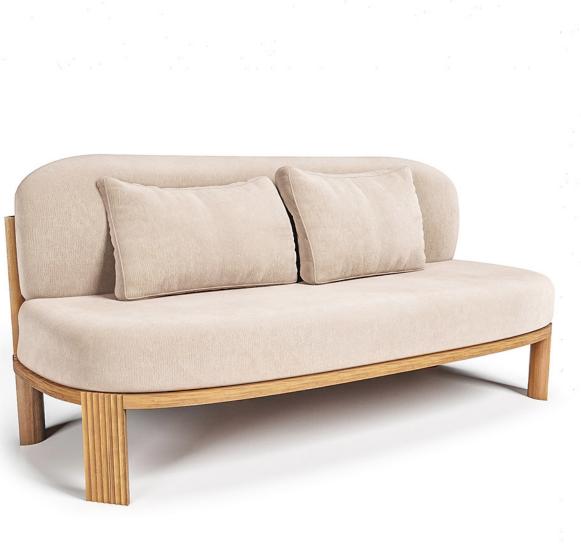

W 140 CM | 55,1" D 81 CM | 31,9" H 70 CM | 27,5"

## **PRODUCT FEATURES**

UPHOLSTERED IN VELVET SIEGE IVORY SOLID WALNUT FEET.

## **PRODUCT OPTIONS**

UPHOLSTERY: AVAILABLE IN ALL COLLECTOR LEATHERS AND FABRICS. AVAILABLE IN CLIENT'S OWN MATERIAL. FEET: AVAILABLE IN ALL COLLECTOR WOODS.