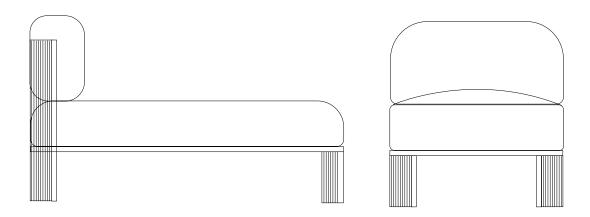

## COLLECTORGROUP.PT

W 190 CM | 74,8" D 90 CM | 35,4" H 50CM | 20"

## **PRODUCT FEATURES**

SOLISTRUCTURE IN SOLID OAK WOOD. UPHOLSTERED IN VELVET SIEGE IVORY