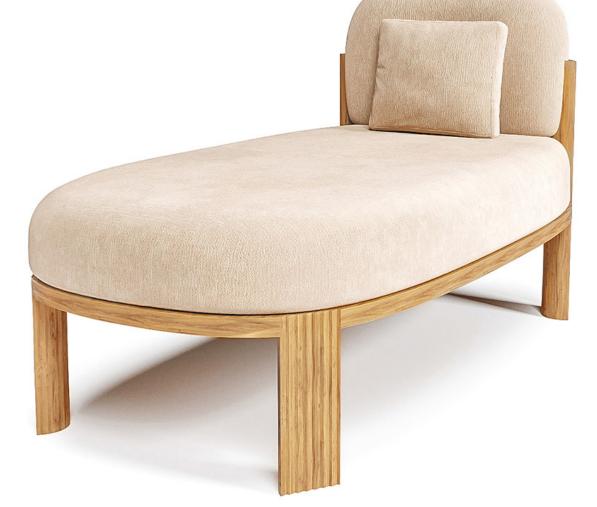

## COLLECTORGROUP.PT

W 190 CM | 74,8" D 90 CM | 35,4" H 50CM | 20"

## **PRODUCT FEATURES**

SOLISTRUCTURE IN SOLID OAK WOOD. UPHOLSTERED IN VELVET SIEGE IVORY