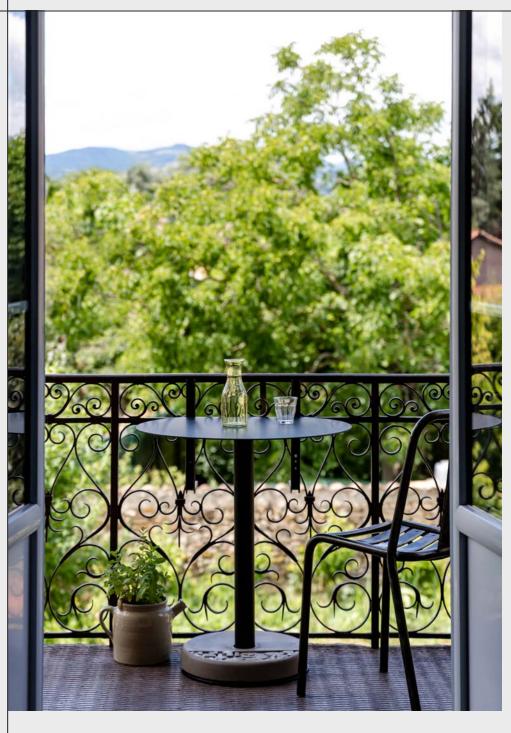

## DESCRIPTION

We all have memories of good times spent in cafés, bars, bistros and restaurants. Our Donut collection will help you make more. Designed with cafés and restaurants in mind, these small dining tables can bring a little bistro charm to the home, too, whether in your kitchen, loggia, or out on a patio or balcony. Shown here with a round cutaway tabletop, this table can sit flush against a wall or balcony railing while saving precious space. Great for coffee breaks and meals, either solo or with company.