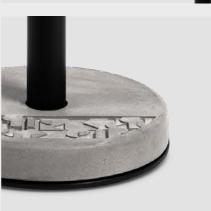

**DESIGNER** lyon beton

| SKU          | 10102                                                                                          |
|--------------|------------------------------------------------------------------------------------------------|
| PRODUCT SIZE | 65 × 58.5 × 74.5 cm<br>25 9/16" x 23" x 29 5/16"                                               |
| WEIGHT       | 18.95 kg / 41.78 lbs                                                                           |
| MATERIAL     | fiber concrete / aluminium                                                                     |
| FINISHING    | colorless water and oil repellent matt varnish /<br>powder coated, fine textured               |
| COLOR        |                                                                                                |
|              | natural black<br>grey                                                                          |
| USE          | outdoor or indoor use without restriction                                                      |
| CLEAN & CARE | do not use abrasive materials or solvents on<br>surface. Apply protective wax or oil regularly |