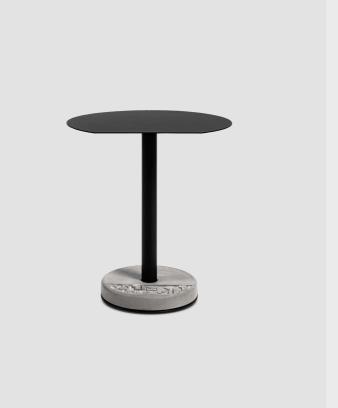

## DESCRIPTION

We all have memories of good times spent in cafés, bars, bistros and restaurants. Our Donut collection will help you make more. Designed with cafés and restaurants in mind, these small dining tables can bring a little bistro charm to the home, too, whether in your kitchen, loggia, or out on a patio or balcony. Shown here with a round cutaway tabletop, this table can sit flush against a wall or balcony railing while saving precious space. Great for coffee breaks and meals, either solo or with company.

**DESIGNER** lyon beton

| SKU          | 10102                                                                                          |
|--------------|------------------------------------------------------------------------------------------------|
| PRODUCT SIZE | 65 × 58.5 × 74.5 cm<br>25 9/16" x 23" x 29 5/16"                                               |
| WEIGHT       | 18.95 kg / 41.78 lbs                                                                           |
| MATERIAL     | fiber concrete / aluminium                                                                     |
| FINISHING    | colorless water and oil repellent matt varnish /<br>powder coated, fine textured               |
| COLOR        |                                                                                                |
|              | natural black<br>grey                                                                          |
| USE          | outdoor or indoor use without restriction                                                      |
| CLEAN & CARE | do not use abrasive materials or solvents on<br>surface. Apply protective wax or oil regularly |