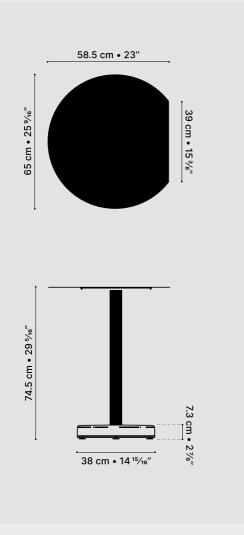

**DESIGNER** lyon beton

| SKU          | 10102                                                                                          |
|--------------|------------------------------------------------------------------------------------------------|
| PRODUCT SIZE | 65 × 58.5 × 74.5 cm<br>25 9/16" x 23" x 29 5/16"                                               |
| WEIGHT       | 18.95 kg / 41.78 lbs                                                                           |
| MATERIAL     | fiber concrete / aluminium                                                                     |
| FINISHING    | colorless water and oil repellent matt varnish /<br>powder coated, fine textured               |
| COLOR        |                                                                                                |
|              | natural black<br>grey                                                                          |
| USE          | outdoor or indoor use without restriction                                                      |
| CLEAN & CARE | do not use abrasive materials or solvents on<br>surface. Apply protective wax or oil regularly |