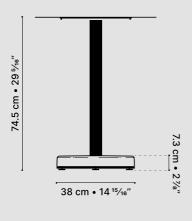

DESIGNER lyon beton

| SKU          | 10101                                                                                          |
|--------------|------------------------------------------------------------------------------------------------|
| PRODUCT SIZE | 70 × 59 × 74.5 cm<br>27 9/16" × 23 1/4" × 29 5/16"                                             |
| WEIGHT       | 20.15 kg / 44.42 lbs                                                                           |
| MATERIAL     | fiber concrete / aluminium                                                                     |
| FINISHING    | colorless water and oil repellent matt varnish /<br>powder coated, fine textured               |
| COLOR        |                                                                                                |
|              | natural black<br>grey                                                                          |
| USE          | outdoor or indoor use without restriction                                                      |
| CLEAN & CARE | do not use abrasive materials or solvents on<br>surface. Apply protective wax or oil regularly |