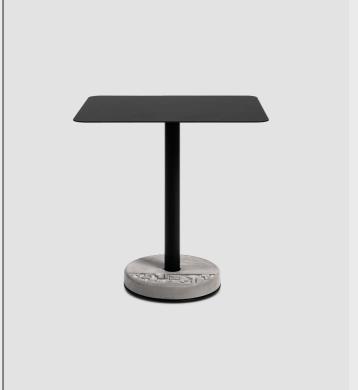

## ● DONUT RECTANGULAR ● BISTRO TABLE

## **DESCRIPTION**

Bring café vibes home with this totally reimagined bistro table. Shown here with a rectangular tabletop, this table is made for daily use: drinking a coffee out on your balcony or loggia, completing your breakfast nook, hosting an intimate dinner

DESIGNER lyon beton

| SKU          | 10101                                                                                          |
|--------------|------------------------------------------------------------------------------------------------|
| PRODUCT SIZE | 70 × 59 × 74.5 cm<br>27 9/16" × 23 1/4" × 29 5/16"                                             |
| WEIGHT       | 20.15 kg / 44.42 lbs                                                                           |
| MATERIAL     | fiber concrete / aluminium                                                                     |
| FINISHING    | colorless water and oil repellent matt varnish /<br>powder coated, fine textured               |
| COLOR        |                                                                                                |
|              | natural black<br>grey                                                                          |
| USE          | outdoor or indoor use without restriction                                                      |
| CLEAN & CARE | do not use abrasive materials or solvents on<br>surface. Apply protective wax or oil regularly |