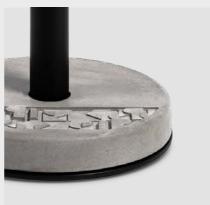

DESIGNER lyon beton

| SKU          | 10101                                                                                          |
|--------------|------------------------------------------------------------------------------------------------|
| PRODUCT SIZE | 70 × 59 × 74.5 cm<br>27 9/16" × 23 1/4" × 29 5/16"                                             |
| WEIGHT       | 20.15 kg / 44.42 lbs                                                                           |
| MATERIAL     | fiber concrete / aluminium                                                                     |
| FINISHING    | colorless water and oil repellent matt varnish /<br>powder coated, fine textured               |
| COLOR        |                                                                                                |
|              | natural black<br>grey                                                                          |
| USE          | outdoor or indoor use without restriction                                                      |
| CLEAN & CARE | do not use abrasive materials or solvents on<br>surface. Apply protective wax or oil regularly |