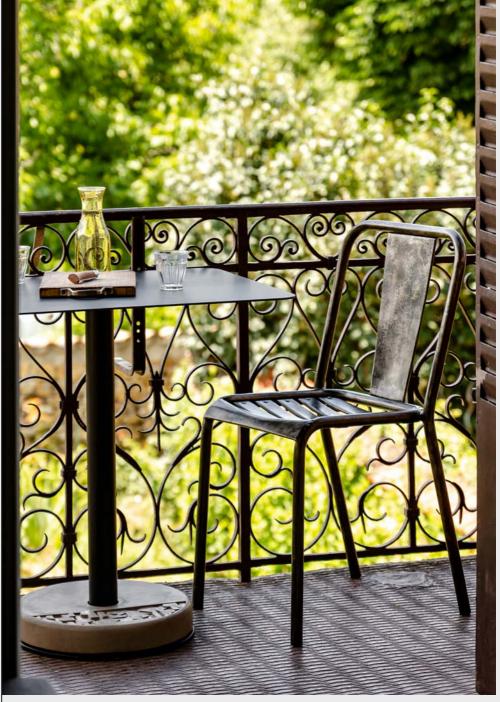

## ● DONUT RECTANGULAR ● BISTRO TABLE

## **DESCRIPTION**

Bring café vibes home with this totally reimagined bistro table. Shown here with a rectangular tabletop, this table is made for daily use: drinking a coffee out on your balcony or loggia, completing your breakfast nook, hosting an intimate dinner