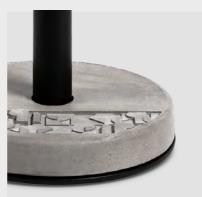

DESIGNER lyon beton

| SKU          | 10100                                                                                       |
|--------------|---------------------------------------------------------------------------------------------|
| PRODUCT SIZE | 61.8 × 61.8 × 74.5 cm<br>24 5/16" x 24 5/16" x 29 5/16"                                     |
| WEIGHT       | 19.05 kg / 42 lbs                                                                           |
| MATERIAL     | fiber concrete / aluminium                                                                  |
| FINISHING    | colorless water and oil repellent matt varnish /<br>powder coated, fine textured            |
| COLOR        | natural grey black                                                                          |
| USE          | outdoor or indoor use without restriction                                                   |
| CLEAN & CARE | do not use abrasive materials or solvents on surface. Apply protective wax or oil regularly |