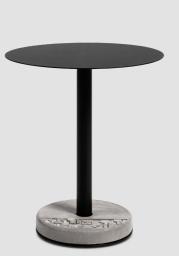

## DONUT ROUND I BISTRO TABLE

DESCRIPTION

In France, we all have fond memories of hanging around a bistro table. Our Donut collection is an homage to those good times. Designed with cafés and restaurants in mind, these small dining tables can bring a little bistro charm to the home, too, whether in your kitchen, loggia, or out on a patio or balcony. Shown here with a classic round tabletop 60 cm in diameter (about 24"), this table is perfect for a solo coffee break or a tête-à-tête.

DESIGNER lyon beton

| SKU          | 10100                                                                                       |
|--------------|---------------------------------------------------------------------------------------------|
| PRODUCT SIZE | 61.8 × 61.8 × 74.5 cm<br>24 5/16" x 24 5/16" x 29 5/16"                                     |
| WEIGHT       | 19.05 kg / 42 lbs                                                                           |
| MATERIAL     | fiber concrete / aluminium                                                                  |
| FINISHING    | colorless water and oil repellent matt varnish /<br>powder coated, fine textured            |
| COLOR        | natural grey black                                                                          |
| USE          | outdoor or indoor use without restriction                                                   |
| CLEAN & CARE | do not use abrasive materials or solvents on surface. Apply protective wax or oil regularly |