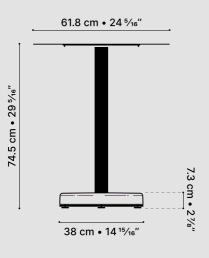

DESIGNER lyon beton

| SKU          | 10100                                                                                       |
|--------------|---------------------------------------------------------------------------------------------|
| PRODUCT SIZE | 61.8 × 61.8 × 74.5 cm<br>24 5/16" x 24 5/16" x 29 5/16"                                     |
| WEIGHT       | 19.05 kg / 42 lbs                                                                           |
| MATERIAL     | fiber concrete / aluminium                                                                  |
| FINISHING    | colorless water and oil repellent matt varnish /<br>powder coated, fine textured            |
| COLOR        | natural grey black                                                                          |
| USE          | outdoor or indoor use without restriction                                                   |
| CLEAN & CARE | do not use abrasive materials or solvents on surface. Apply protective wax or oil regularly |