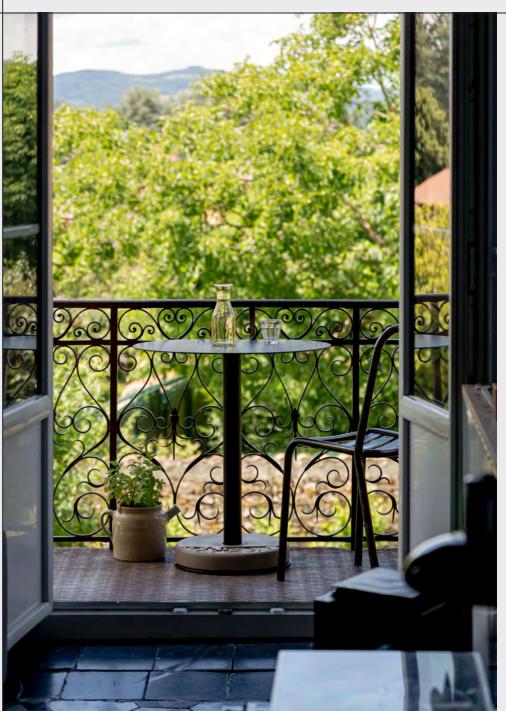

## DONUT ROUND I BISTRO TABLE

DESCRIPTION

In France, we all have fond memories of hanging around a bistro table. Our Donut collection is an homage to those good times. Designed with cafés and restaurants in mind, these small dining tables can bring a little bistro charm to the home, too, whether in your kitchen, loggia, or out on a patio or balcony. Shown here with a classic round tabletop 60 cm in diameter (about 24"), this table is perfect for a solo coffee break or a tête-à-tête.