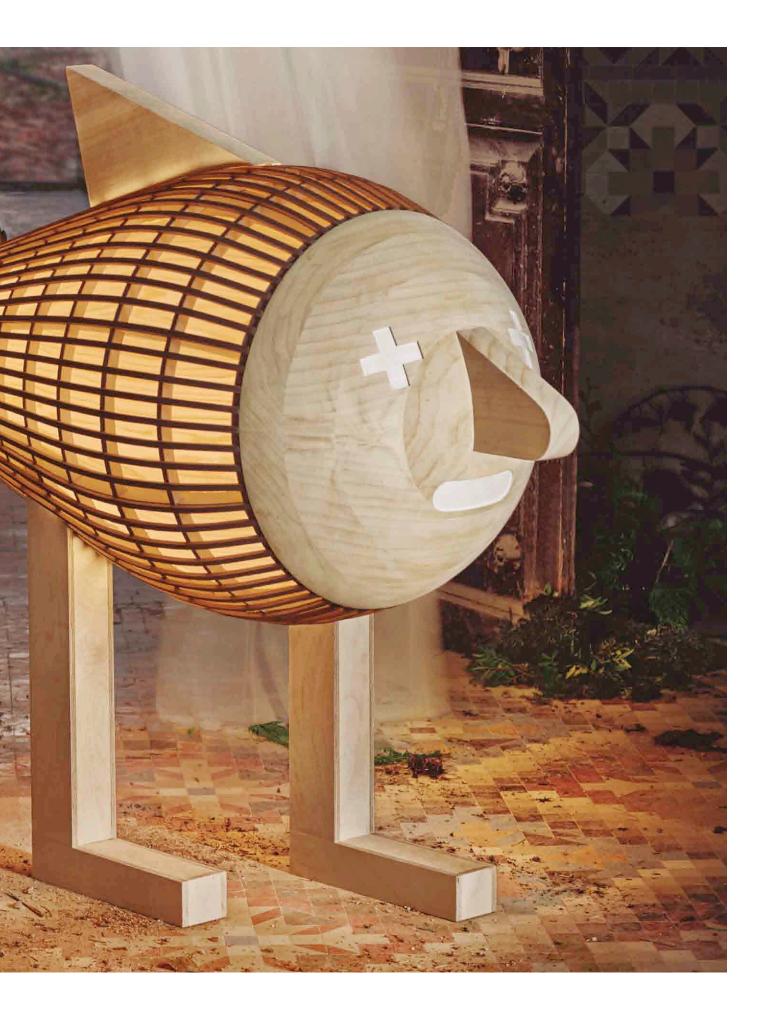

## FISH FLOOR

Ref. FSH LS LED

## KOI

## INOCUO DESIGN & LZF LAB SUSPENSION

Photographic reproductions of our veneers can only be taken as a guideline to the actual colour of the veneers. Please use real colour swatches for tone matching as the wood's colour changes dramatically depending on the light source and the colour temperature of the bulbs. LZF will not accept any returns based on selections made using photographic reproductions.