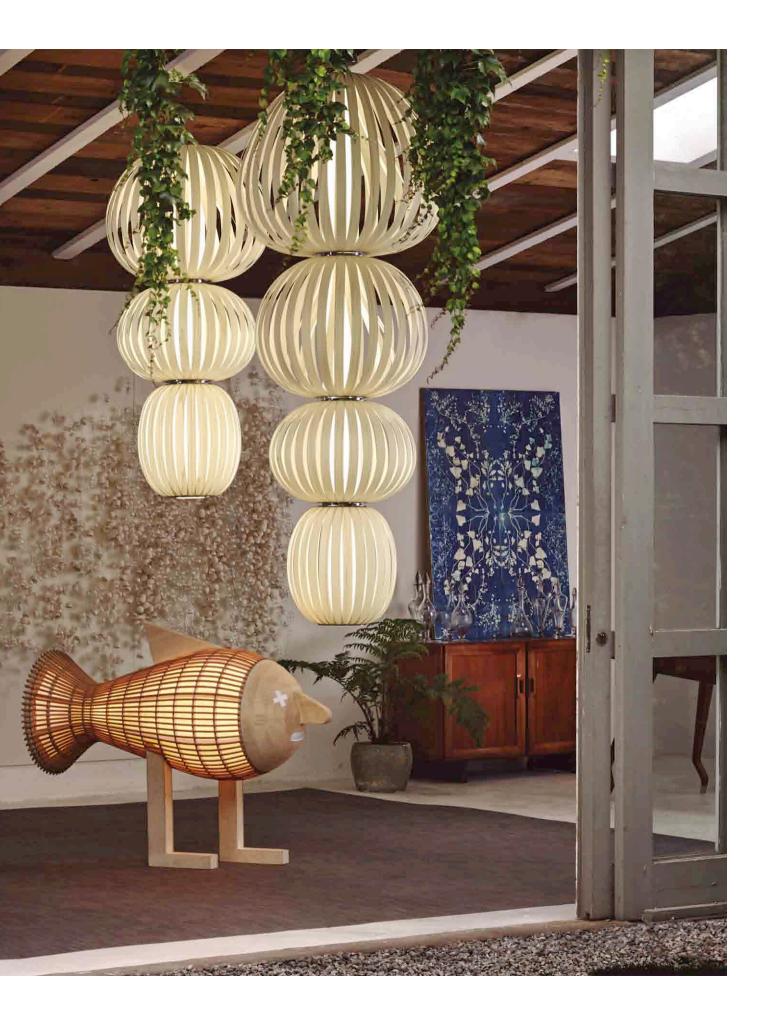

## FISH FLOOR

Ref. FSH LS LED

## KOI

## INOCUO DESIGN & LZF LAB SUSPENSION

Photographic reproductions of our veneers can only be taken as a guideline to the actual colour of the veneers. Please use real colour swatches for tone matching as the wood's colour changes dramatically depending on the light source and the colour temperature of the bulbs. LZF will not accept any returns based on selections made using photographic reproductions.