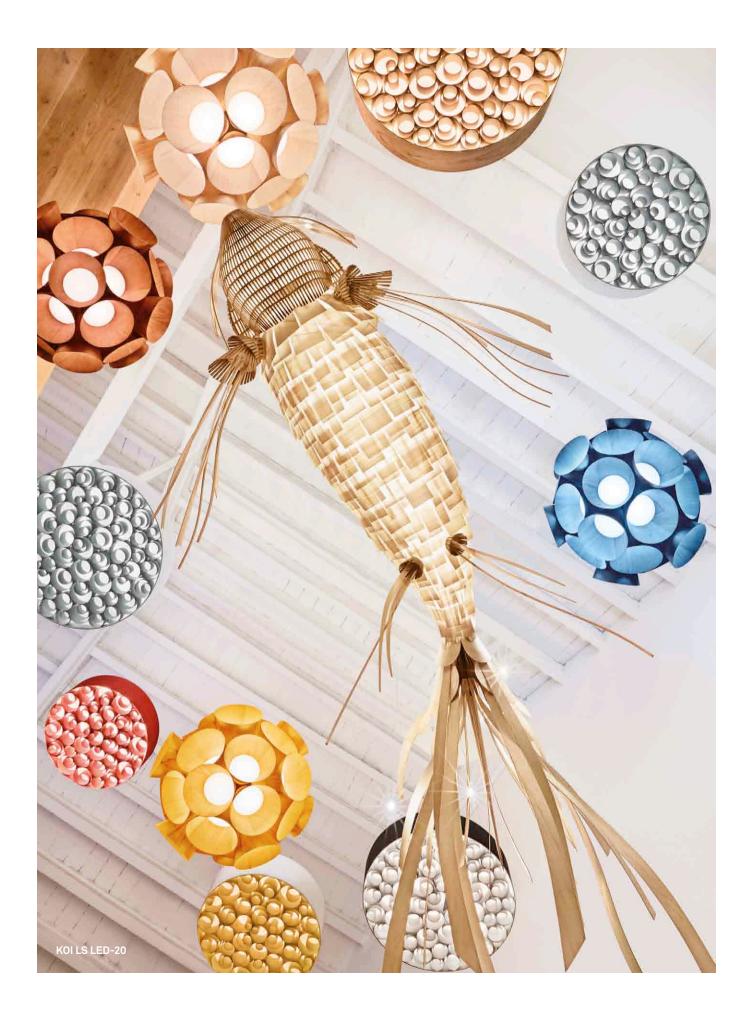

## FISH FLOOR

Ref. FSH LS LED

## KOI

## INOCUO DESIGN & LZF LAB SUSPENSION

Photographic reproductions of our veneers can only be taken as a guideline to the actual colour of the veneers. Please use real colour swatches for tone matching as the wood's colour changes dramatically depending on the light source and the colour temperature of the bulbs. LZF will not accept any returns based on selections made using photographic reproductions.