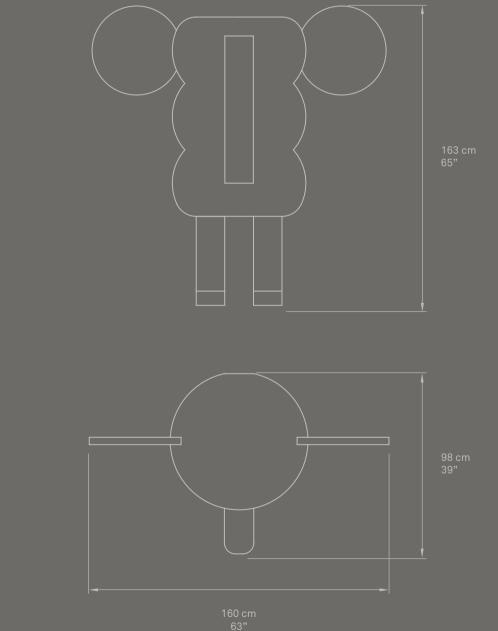

## ELEPHANT ISIDRO FERRER FLOOR

ELE LS LED Palau de Casavells. Art, Antiques, Design, Architecture. Girona, Spain.

## ELEPHANT FLOOR

**Ref. ELE LS LED** 

489

### ISIDRO FERRER FLOOR