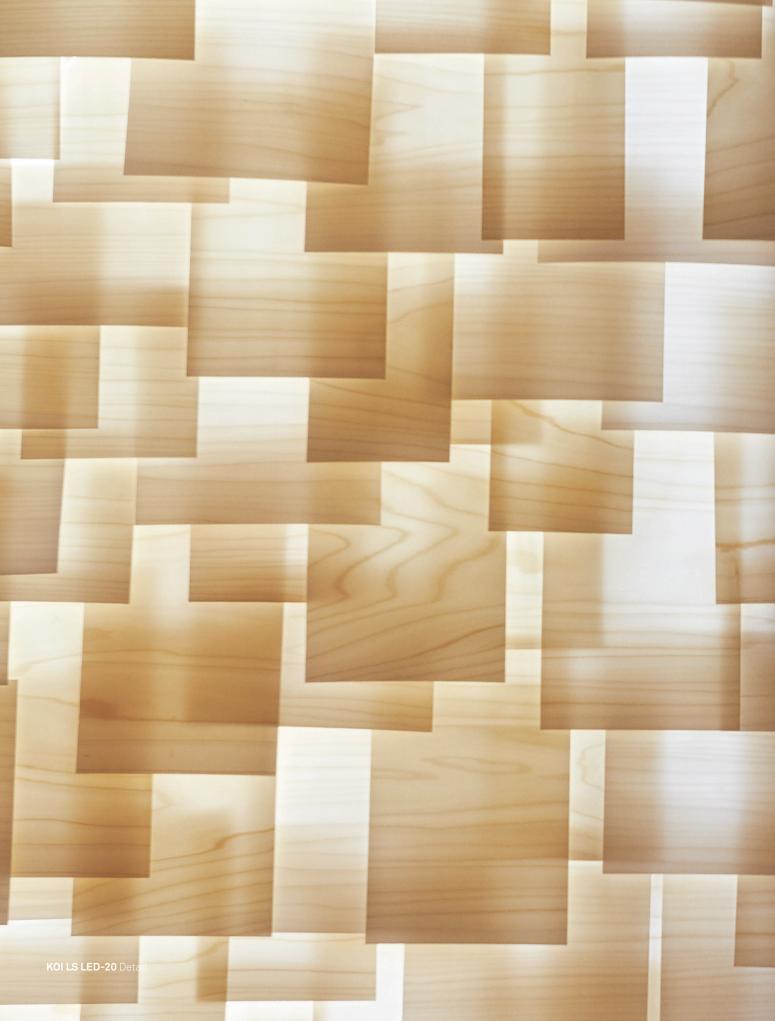

## FISH FLOOR

Ref. FSH LS LED

## KOI

## INOCUO DESIGN & LZF LAB SUSPENSION

Photographic reproductions of our veneers can only be taken as a guideline to the actual colour of the veneers. Please use real colour swatches for tone matching as the wood's colour changes dramatically depending on the light source and the colour temperature of the bulbs. LZF will not accept any returns based on selections made using photographic reproductions.