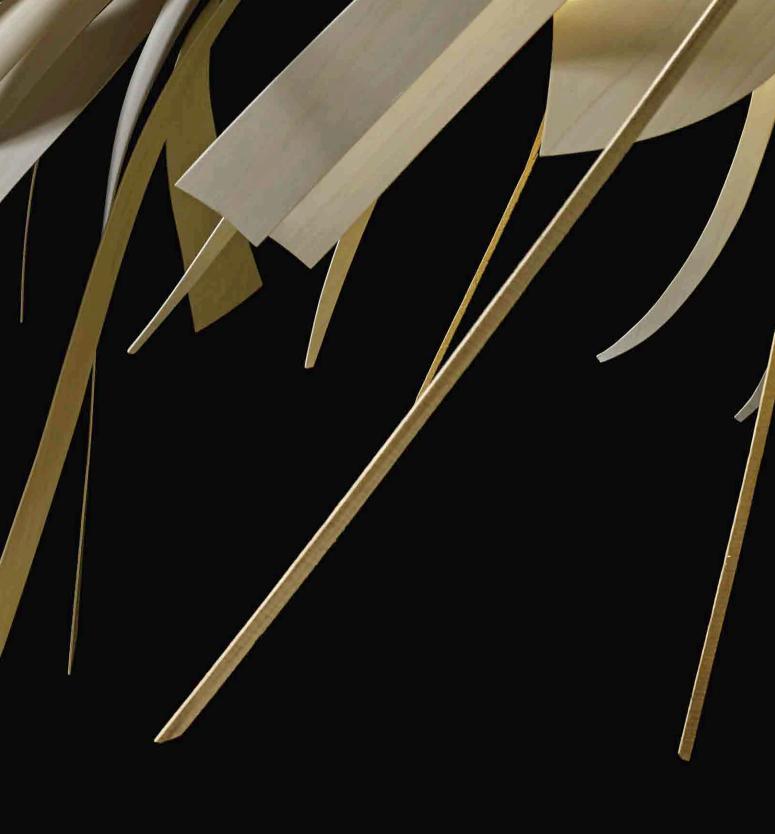

## KOI

## INOCUO DESIGN & LZF LAB SUSPENSION

Photographic reproductions of our veneers can only be taken as a guideline to the actual colour of the veneers. Please use real colour swatches for tone matching as the wood's colour changes dramatically depending on the light source and the colour temperature of the bulbs. LZF will not accept any returns based on selections made using photographic reproductions.