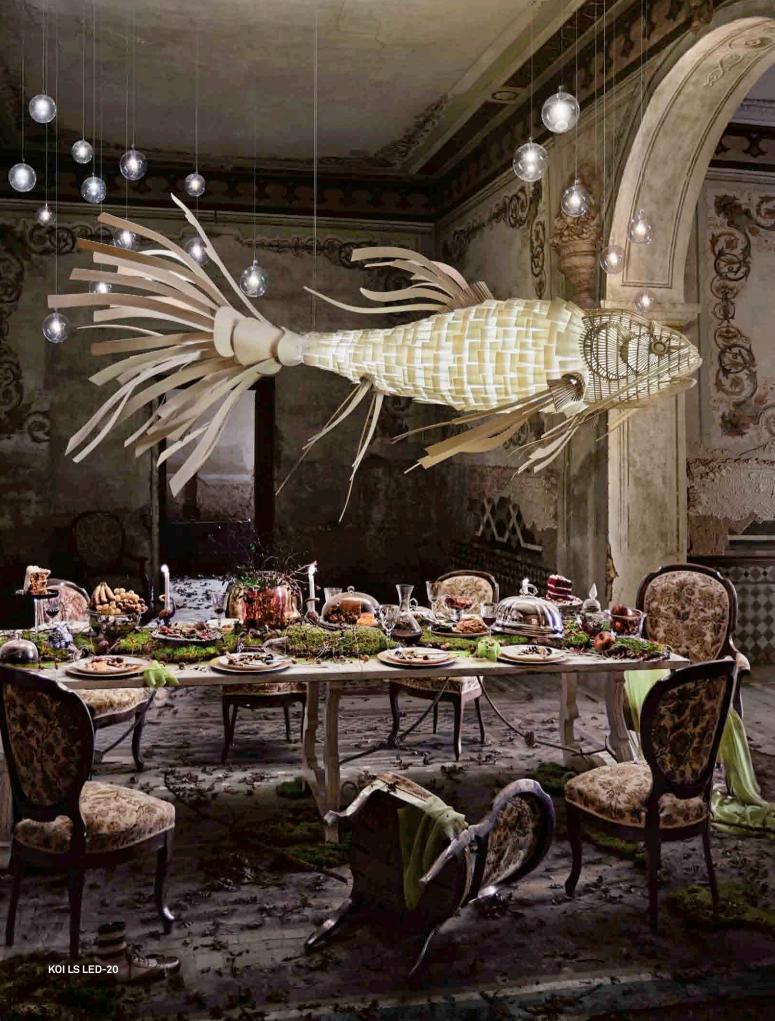

## FISH FLOOR

Ref. FSH LS LED

## KOI

## INOCUO DESIGN & LZF LAB SUSPENSION

Photographic reproductions of our veneers can only be taken as a guideline to the actual colour of the veneers. Please use real colour swatches for tone matching as the wood's colour changes dramatically depending on the light source and the colour temperature of the bulbs. LZF will not accept any returns based on selections made using photographic reproductions.