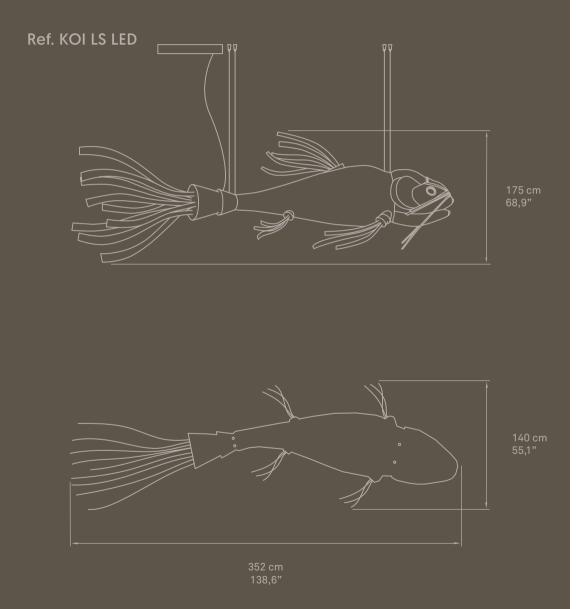

## THE LIFE SIZE COLLECTION



## **CANDELABRO**

## MARIVÍ CALVO SUSPENSION



## CANDELABRO SUSPENSION

Ref. CLBO 15 LED







#### CLB015 LED-20/22

**Project:** Villa π

**Location:** Osijek, Croatia

Architects: Oliver Grigic





#### CLBO 15 LED-20

**Project:** NH Abascal Hotel

Location: Madrid

Architects: Proffetional



## ELEPHANT ISIDRO FERRER FLOOR

ELE LS LED Palau de Casavells. Art, Antiques, Design, Architecture. Girona, Spain.

## ELEPHANT FLOOR

**Ref. ELE LS LED** 



489

















### ISIDRO FERRER FLOOR



## FISH FLOOR

Ref. FSH LS LED













## KOI

## INOCUO DESIGN & LZF LAB SUSPENSION























Photographic reproductions of our veneers can only be taken as a guideline to the actual colour of the veneers. Please use real colour swatches for tone matching as the wood's colour changes dramatically depending on the light source and the colour temperature of the bulbs. LZF will not accept any returns based on selections made using photographic reproductions.

#### **Recommendations:**

Avoid direct sunlight or strong indirect sunlight on the fixture. Exposure to the sun can change the colour of the wood over time. Please read all our instructions and recommendations on the use and care of our fixtures.

# **WOOD SHADE FINISHES**

## Timberlite®

The dramatic effect of light passing through the wood veneer is the essence and hallmark of LZF. This important feature wou