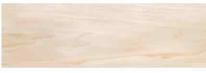

### **COLOURED NATURAL TIMBER VENEER**

20 Ivory white

24 Yellow

25 Orange

Please only use these reproductions as a guide. Use LZF wood swatches to see the spectacular real effect of the illuminated veneers.

### **COLOURED NATURAL TIMBER VENEER**

20 Ivory white

24 Yellow

Please only use these reproductions as a guide. Use LZF wood swatches to see the spectacular real effect of the illuminated veneers.

**28** Blue