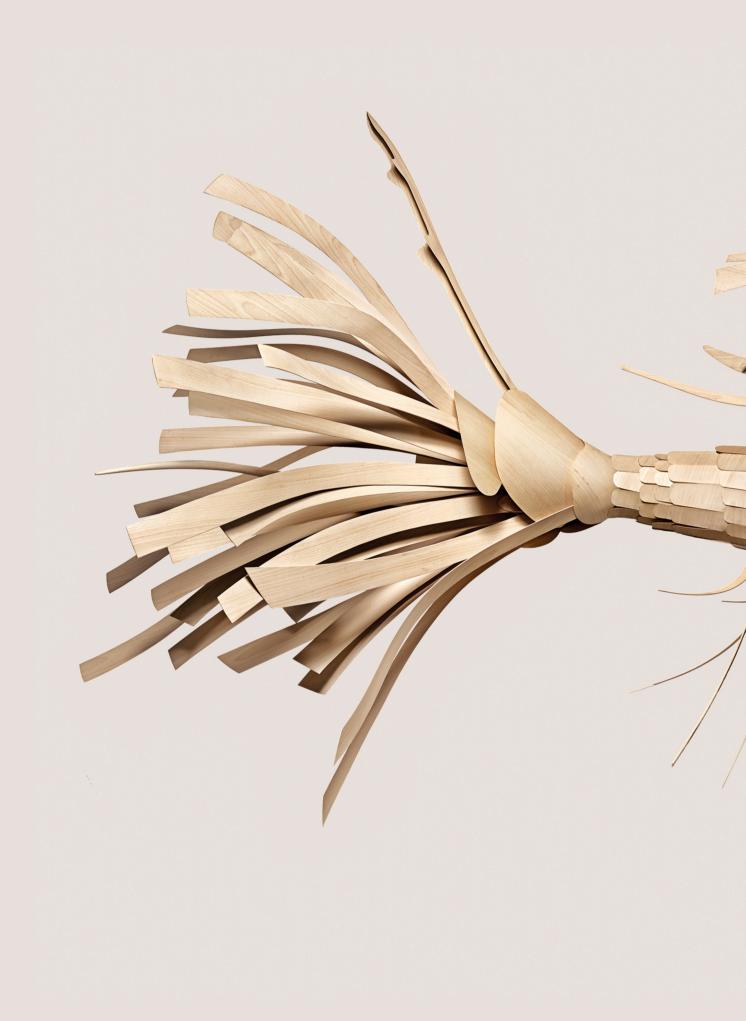

## Timberlite®

The dramatic effect of light passing through the wood veneer is the essence and hallmark of LZF. This important feature would not be possible without the application of our patented process in treating the raw natural veneer: the Timberlite<sup>®</sup> system.

This system, the result of LZF's research & development work, allows us to work with an extremely flexible, yet very resistant veneer, which can take on many shapes without breaking. In addition to all our veneers being FSC certified, thanks to the treatment, the wood used to fabricate our lamps maintains is natural qualities, adopting different nuances and hues over time.